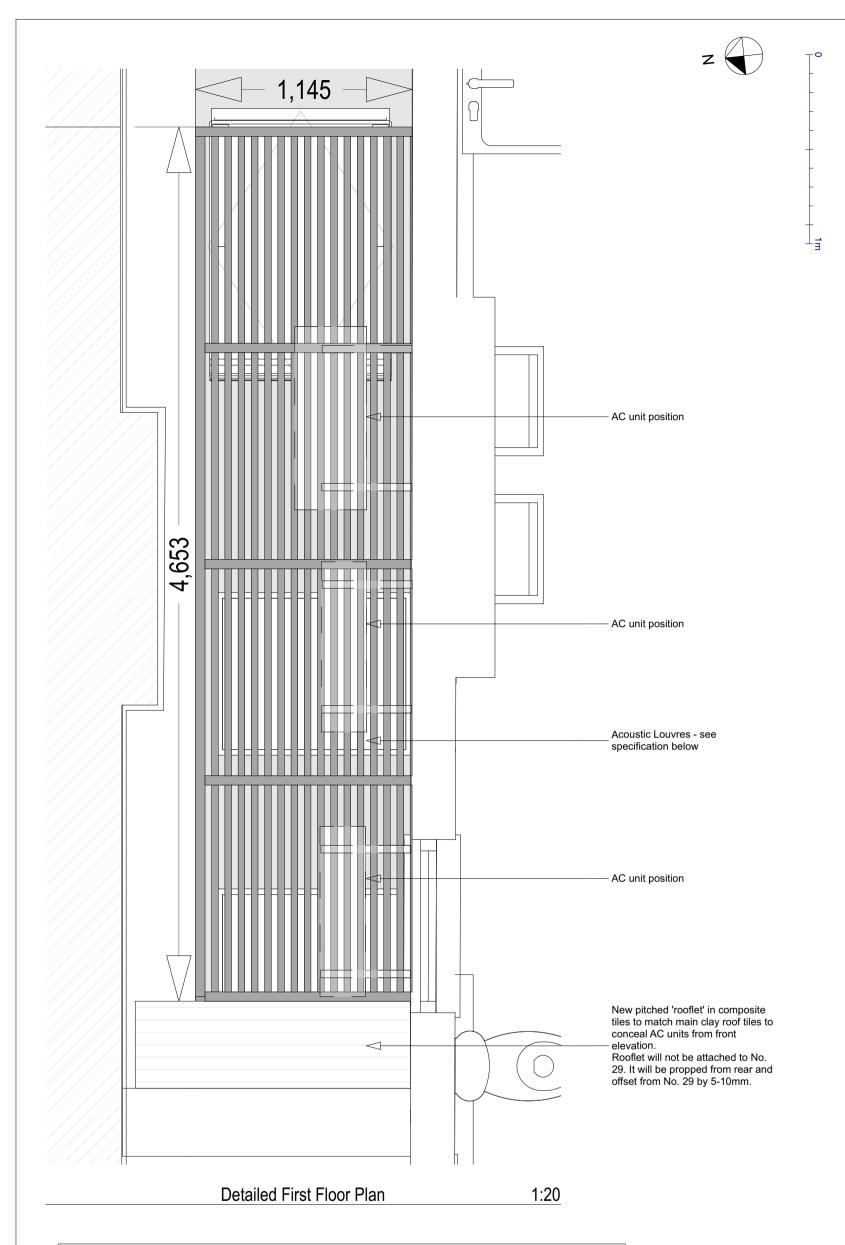

### **Acoustic Louvre Specification**

- The acoustic louvres on the top are type EEC type LA/X/PPC/BG, constructed of galva-nised steel, and painted with polyester powder coat to a standard/stock RAL colour. These louvres will be constructed in four modules, three of which are removable to allow access to the unit's fans and compressor section for maintenance.
- The acoustic panelwork along the vertical front elevation of the screen will be EEC type PA/XX/PPC, constructed of galvanised steel sheet and painted with polyester powder coat to a standard/stock RAL colour and have an internal acoustically absorptive face of galvanised perforated steel sheet
- All panels and louvres will be supported within an aluminium pentapost frame, which will also be painted with polyester powder coat to a standard/stock RAL colour.

## **Proposed Detailed Plan**

Drawing Status