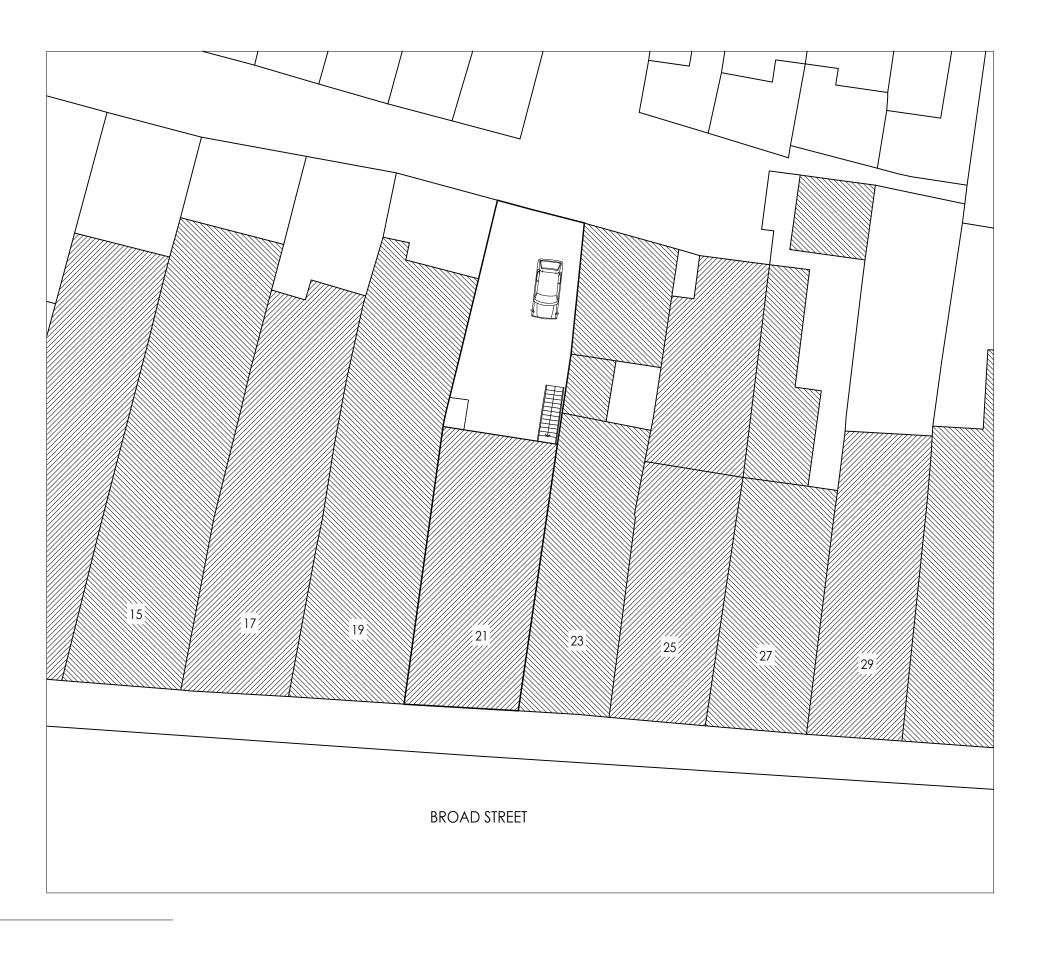

01 EXISTING OS MAP A-(10)-009 1:100@ A1,1:200 @ A3

) 1 2 3

PROJECT NAME: CLIENT/PROJECT:

1323 21 Broad Str

21 Broad Street, Teddington TW11 8QZ NOTES:

All dimensions in millimetres.

All dimensions and levels are to be

| CONSTRUCTION:  | SHEET TITLE: |
|----------------|--------------|
|                |              |
| INSTALLATIONS: |              |
| INSTALLATIONS: |              |

EXISTING

BLOCK PLAN

| PRAWING STATUS: | FOR PLANNING |            | JOB NUMER:   | 323              |           |
|-----------------|--------------|------------|--------------|------------------|-----------|
| DRAWN BY:       |              | CIONATURE  | DRAWING No:  | ,25              |           |
| KK              |              | SIGNATURE: | A-(10)-009   |                  |           |
| APPROVED:       | MS           | SIGNATURE: | SCALE: 1:200 | DATE: 22.07.2024 | Rev. No.: |