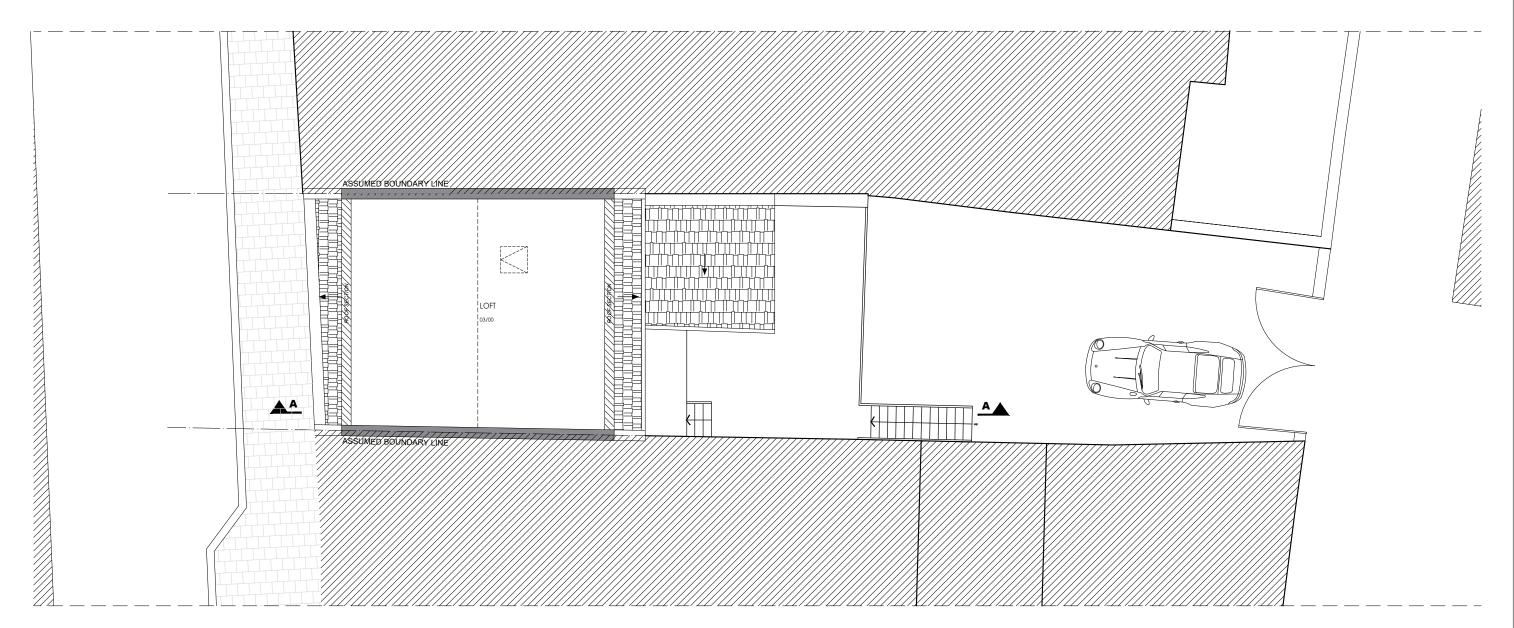

| No    | Loft Floor Room | Area m² |  |
|-------|-----------------|---------|--|
| 03/00 | LOFT            | 40.53   |  |

EXISTING LOFT FLOOR PLAN 1:50 @ A1,1:100 @ A3 A-(10)-013

21 Broad Street, Teddington