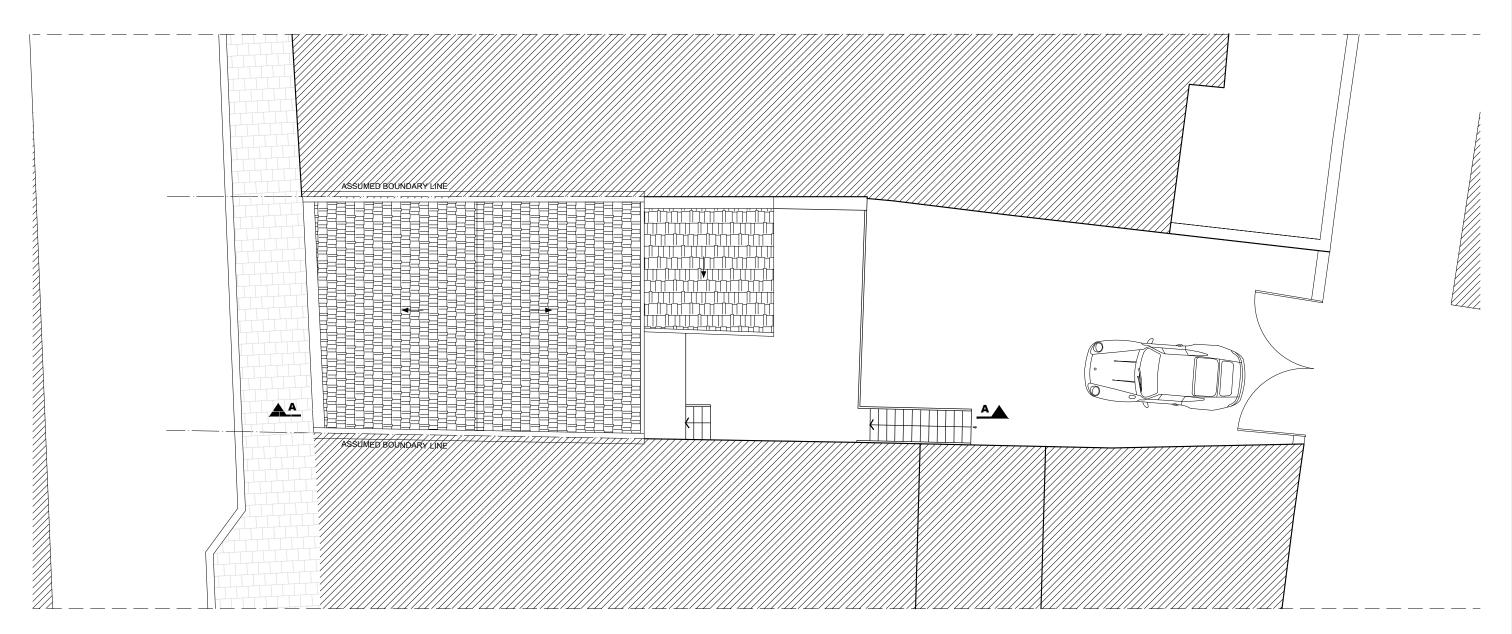

06 A-(10)-014 EXISTING ROOF PLAN 1:50 @ A1,1:100 @ A3

0.5 1 1.5 2 2.5 3

SCALE BAR (METRES)

PROJECT NAME: CLIENT/I

1323

21 Broad Street, Teddington

TW11 8QZ

I dimensions in millimetres.

EXISTING

ROOF PLAN

| DRAWING STATUS: | FOR PLANNING |            | JOB NUMER: 1323 |            |           |
|-----------------|--------------|------------|-----------------|------------|-----------|
|                 | FOR PLAINING |            | 13              | 523        |           |
| DRAWN BY:       |              | SIGNATURE: | DRAWING No:     |            |           |
| KK              |              | A-(10)-014 |                 |            |           |
| APPROVED:       |              | SIGNATURE: | SCALE:          | DATE:      | Rev. No.: |
|                 | MS           |            | 1:100           | 22.07.2024 |           |