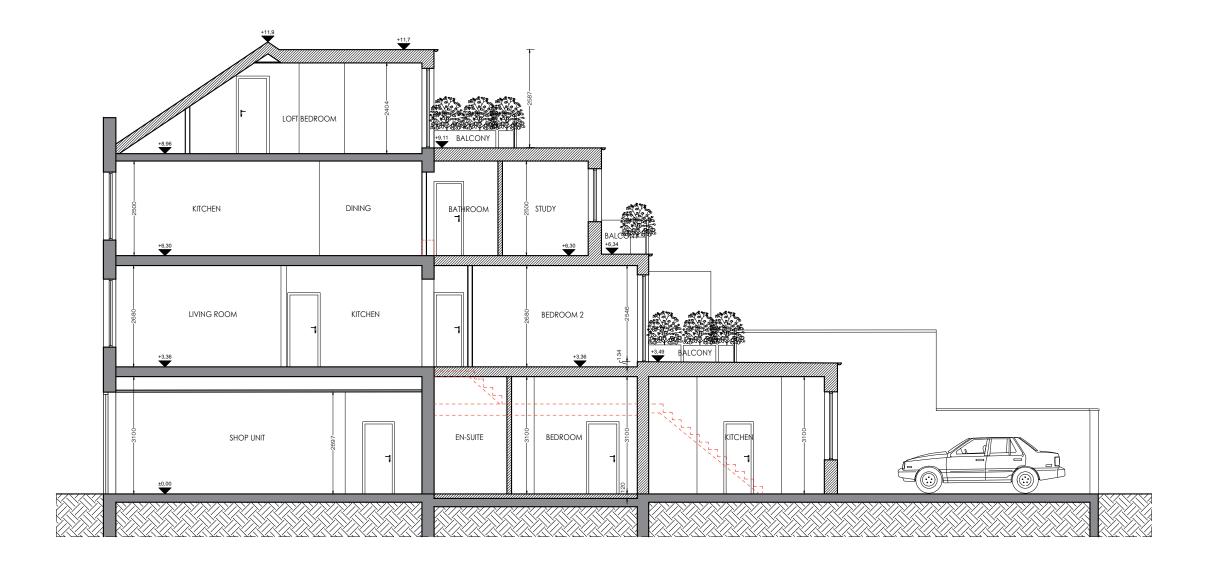

1323 21 Broad Street, Teddington

TW11 8QZ

PROJECT NAME:

NOTES:

All dimensions in millimetres.

All dimensions and levels are to be checked on site by the prior to commencing excavation works. Any discrepancy is back to the designer for instruction.