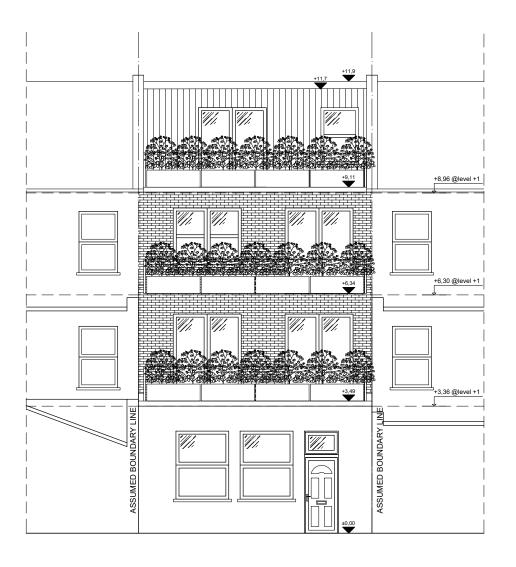

PROPOSED

REAR ELEVATION

| DRAWING STATE | us:<br>FOR PLANNING |            | JOB NUMER: 1323               |           |
|---------------|---------------------|------------|-------------------------------|-----------|
| DRAWN BY:     | TORTEANNING         | SIGNATURE: | DRAWING No:                   |           |
|               | KK                  |            | A-(15)-011                    |           |
| APPROVED:     | MS                  | SIGNATURE: | SCALE: DATE: 1:100 22 07 2024 | Rev. No.: |