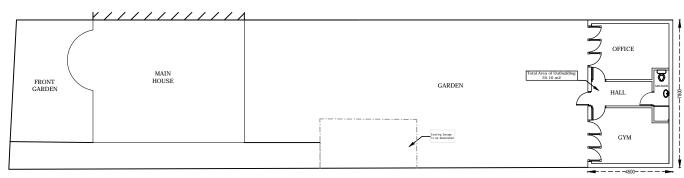

PROPOSED BLOCK PLAN Scale: 1:200

 $\begin{array}{c} {\rm Total~Area~of~Existing}\\ {\rm Extension}: 0.00~{\rm m2} \end{array} \hspace{0.1cm} + \begin{array}{c} {\rm Total~Area~of~new}\\ {\rm outbuilding}: 35.10~{\rm m2} \end{array} \hspace{0.1cm} = \hspace{0.1cm} 35.10 \end{array}$ 