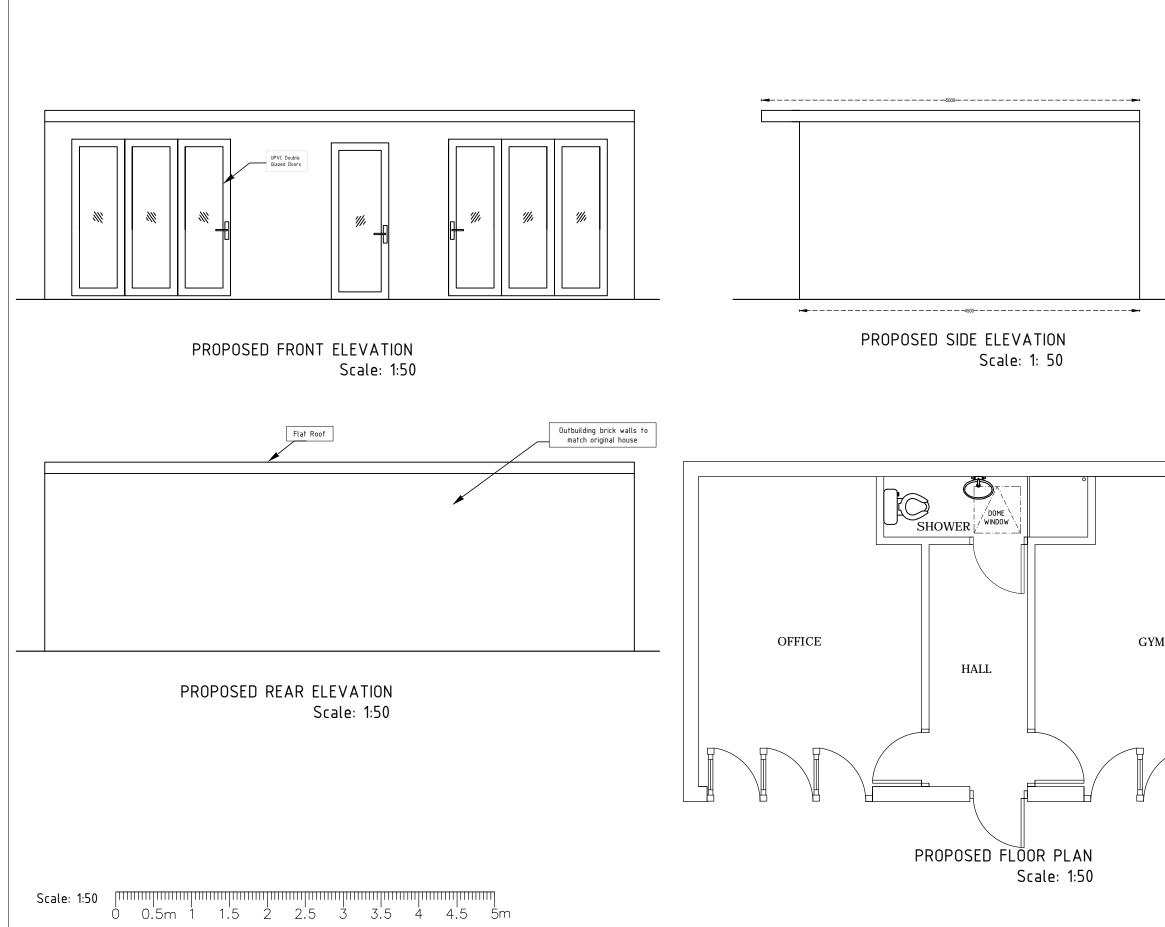

|   | <b>EXABLAN</b>