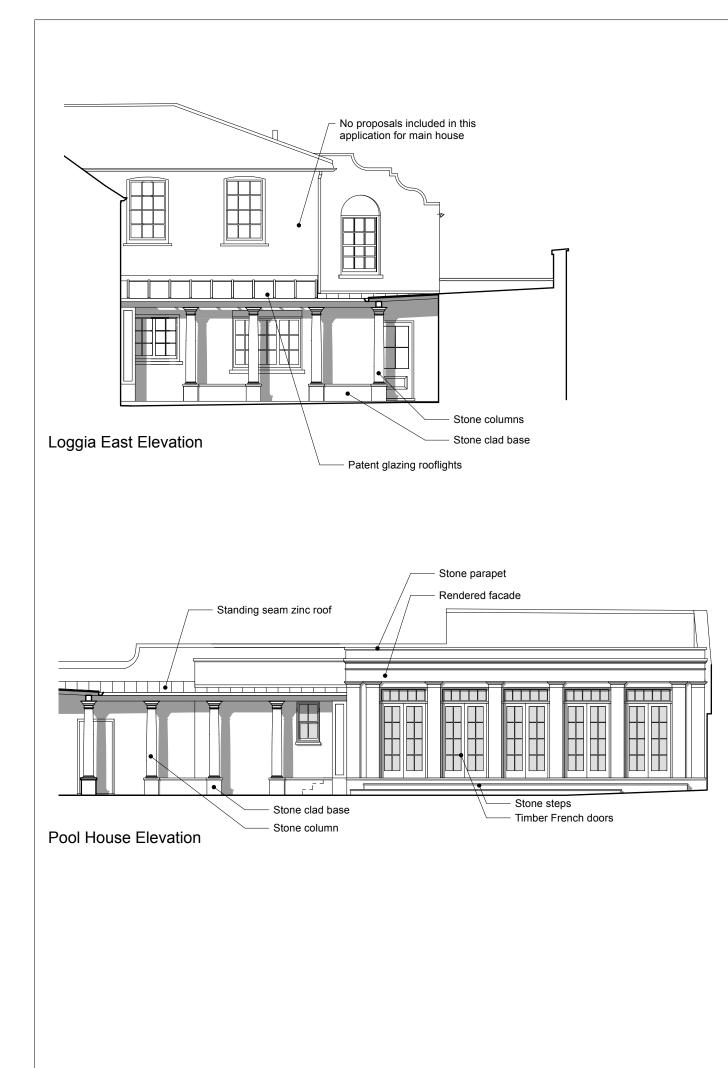

Scale bar 0 0.5 1 2

|                         | v.tomturnera                             | architects.com<br>rchitects.com                                                                                    |
|-------------------------|------------------------------------------|--------------------------------------------------------------------------------------------------------------------|
| for p<br>All di<br>comr | blanning app<br>mensions to be           | m this drawing unless<br>lication purposes<br>e verified on site before<br>All errors and omissions<br>e architect |
| Note                    |                                          |                                                                                                                    |
|