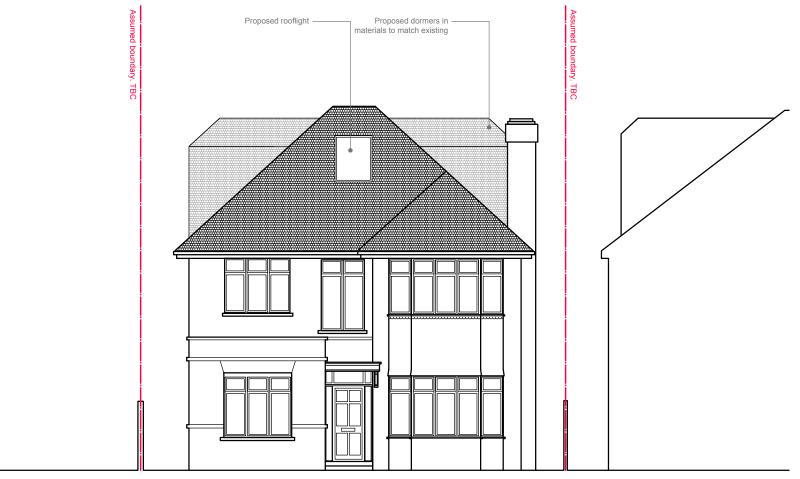

The drawings are for planning purposes only, not to be used for construction.

title 02 Proposed Front Elevation

address Garden House, 30A Clare Lawn Avenue P06

drawing no. scale 1.100 date 06 02 19 00 revision