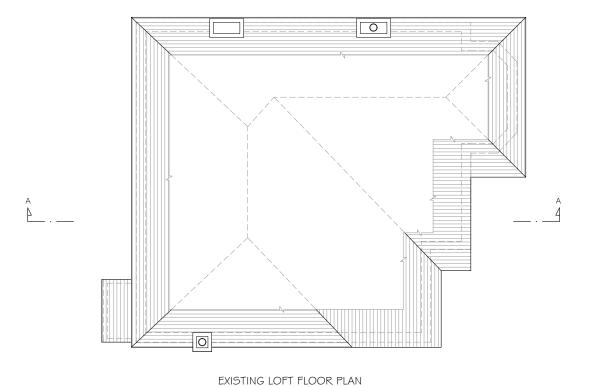

SITE:

21 ORMOND DRIVE, HAMPTON, TW12 2TP.

DRAWING TITLE:

**EXISTING FLOOR PLANS 2** 

SCALE: SIZE 1:100 A3

DATE:

SEPTEMBER 24

DRAWING NO: REVISION: F