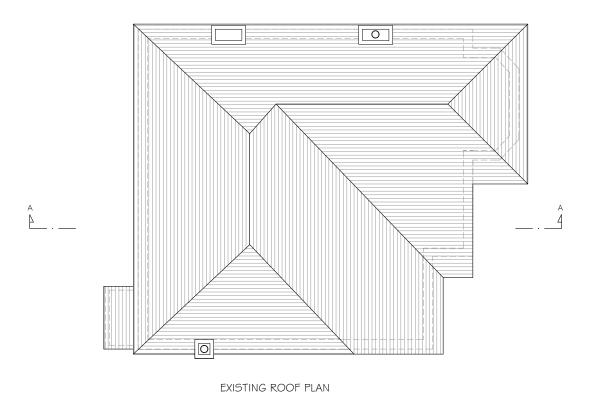

SITE:

21 ORMOND DRIVE, HAMPTON, TW12 2TP.

DRAWING TITLE:

**EXISTING FLOOR PLANS 2** 

SCALE: SIZE 1:100 A3

DATE:

SEPTEMBER 24

DRAWING NO: REVISION: F