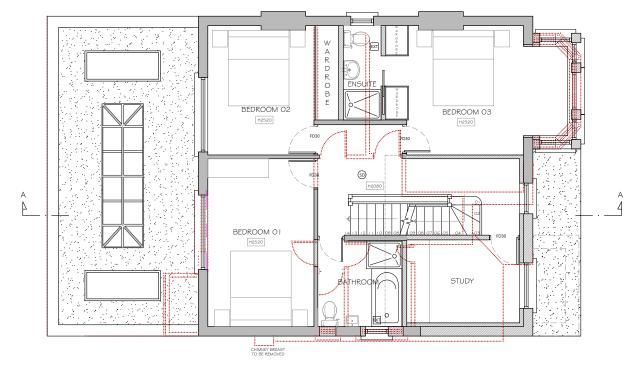

PROPOSED FIRST FLOOR PLAN

SIZE

A3

## PROPOSED PLAN

1:100

DRAWING TITLE:

## 21 ORMOND DRIVE, HAMPTON, TW12 2TP.

SITE:

SCALE:

MINI & LAIMONAS STASKUS

## CLIENT:

PLANNING DRAWINGS

STAGE:

PROJECT: LOFT & EXTENSION

02038467958 INFO@GOODDESIGNBUILD.CO.UK 9 FISHERS LANE, CHISWICK, W4 1RX

Do not scale from this drawing except for planning drawings. Only figure dimensions to be taken. This drawing is copyright  $\,$  2023. Modifications to this drawing may only be carried out by GDB