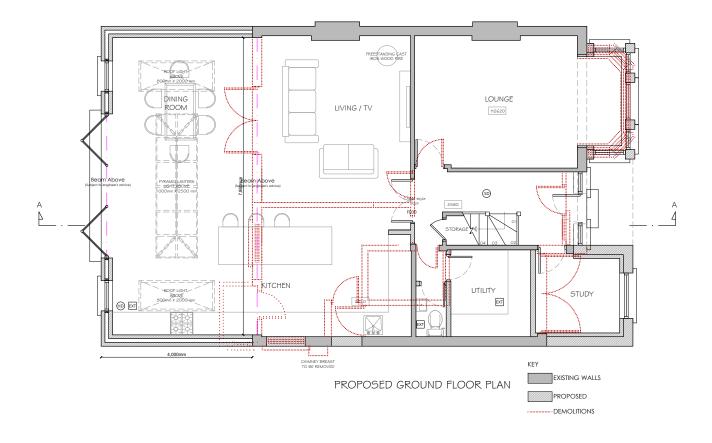

PROPOSED FIRST FLOOR PLAN

SIZE

A3

## PROPOSED PLAN

1:100

DRAWING TITLE:

## 21 ORMOND DRIVE, HAMPTON, TW12 2TP.

SITE:

SCALE:

MINI & LAIMONAS STASKUS

## CLIENT:

PLANNING DRAWINGS

STAGE:

PROJECT: LOFT & EXTENSION

02038467958 INFO@GOODDESIGNBUILD.CO.UK 9 FISHERS LANE, CHISWICK, W4 1RX

Do not scale from this drawing except for planning drawings. Only figure dimensions to be taken. This drawing is copyright  $\,$  2023. Modifications to this drawing may only be carried out by GDB