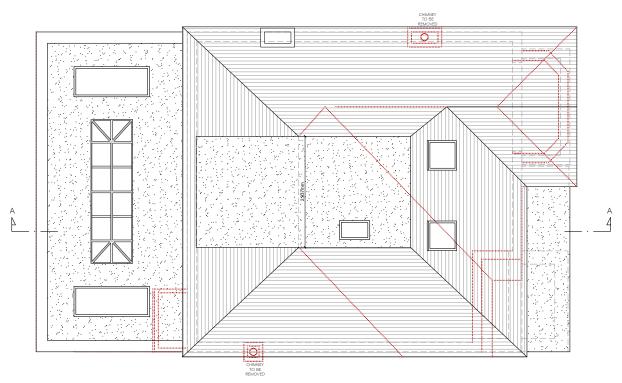

PROPOSED LOFT FLOOR PLAN

PROPOSED ROOF PLAN

Notes

All works to be carried out in accordance with current building Regulations.

All dimensions / levels to be checked and verified on site before Commencing any work and any discrepancies to be reported to the of

21 ORMOND DRIVE, HAMPTON, TW12 2TP.

DRAWING TITLE:

PROPOSED PLAN 2

SCALE: SIZE 1:100 A3

DATE:

SEPTEMBER 24

DRAWING NO: REVISION: F