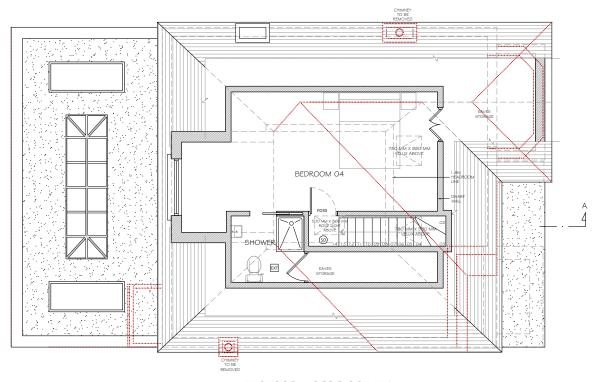

PROPOSED LOFT FLOOR PLAN

PROPOSED ROOF PLAN

Notes

All works to be carried out in accordance with current building Regulations.

All dimensions / levels to be checked and verified on site before Commencing any work and any discrepancies to be reported to the of

21 ORMOND DRIVE, HAMPTON, TW12 2TP.

DRAWING TITLE:

PROPOSED PLAN 2

SCALE: SIZE 1:100 A3

DATE:

SEPTEMBER 24

DRAWING NO: REVISION: F