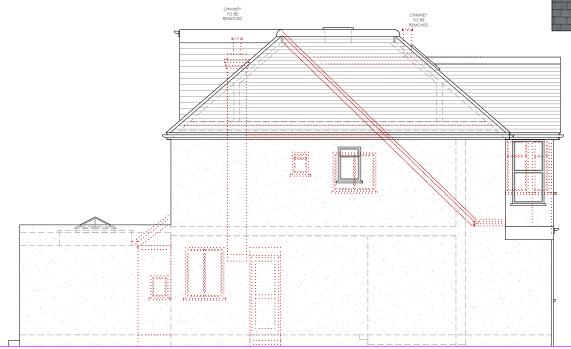

PROPOSED FRONT ELEVATION Walls to be white render finish Roof to be in grey tiles Dormer wall - K Render finish

PROPOSED SIDE ELEVATION OI Walls to be white render finish Roof to be in grey tiles Dormer wall - K Render finish