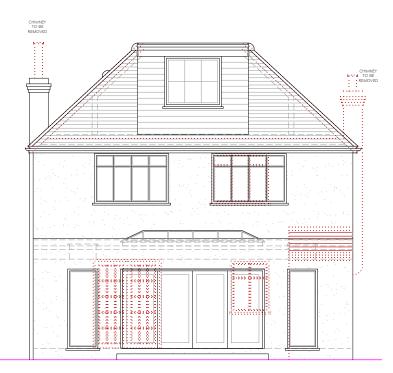

PROPOSED REAR ELEVATION Walls to be white render finish Roof to be in grey tiles Dormer wall - K Render finish

PROPOSED SIDE ELEVATION 02

Walls to be white render finish Roof to be in grey tiles Dormer wall - K Render finish