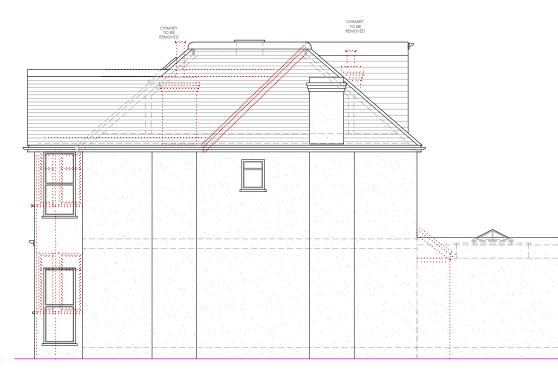

PROPOSED REAR ELEVATION Walls to be white render finish Roof to be in grey tiles Dormer wall - K Render finish

PROPOSED SIDE ELEVATION 02

Walls to be white render finish Roof to be in grey tiles Dormer wall - K Render finish