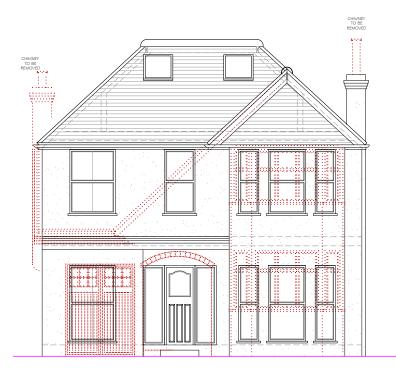

PROPOSED FRONT ELEVATION Walls to be white render finish Roof to be in grey tiles Dormer wall - K Render finish

PROPOSED SIDE ELEVATION OI Walls to be white render finish Roof to be in grey tiles Dormer wall - K Render finish