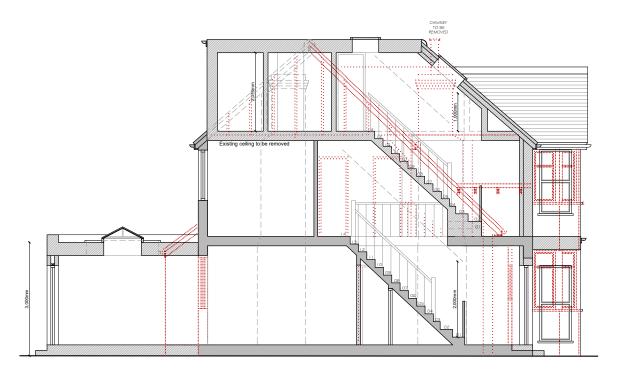

PROPOSED SECTION A - A

Notes

All works to be carried out in accordance with current building Regulations.

All dimensions / levels to be checked and verified on site before Commencing any work and any discrepancies to be reported to the

21 ORMOND DRIVE, HAMPTON, TW12 2TP.

DRAWING TITLE:

PROPOSED SECTION

SCALE: SIZE 1:100 A3

DATE:

SEPTEMBER 24

DRAWING NO: REVISION: F