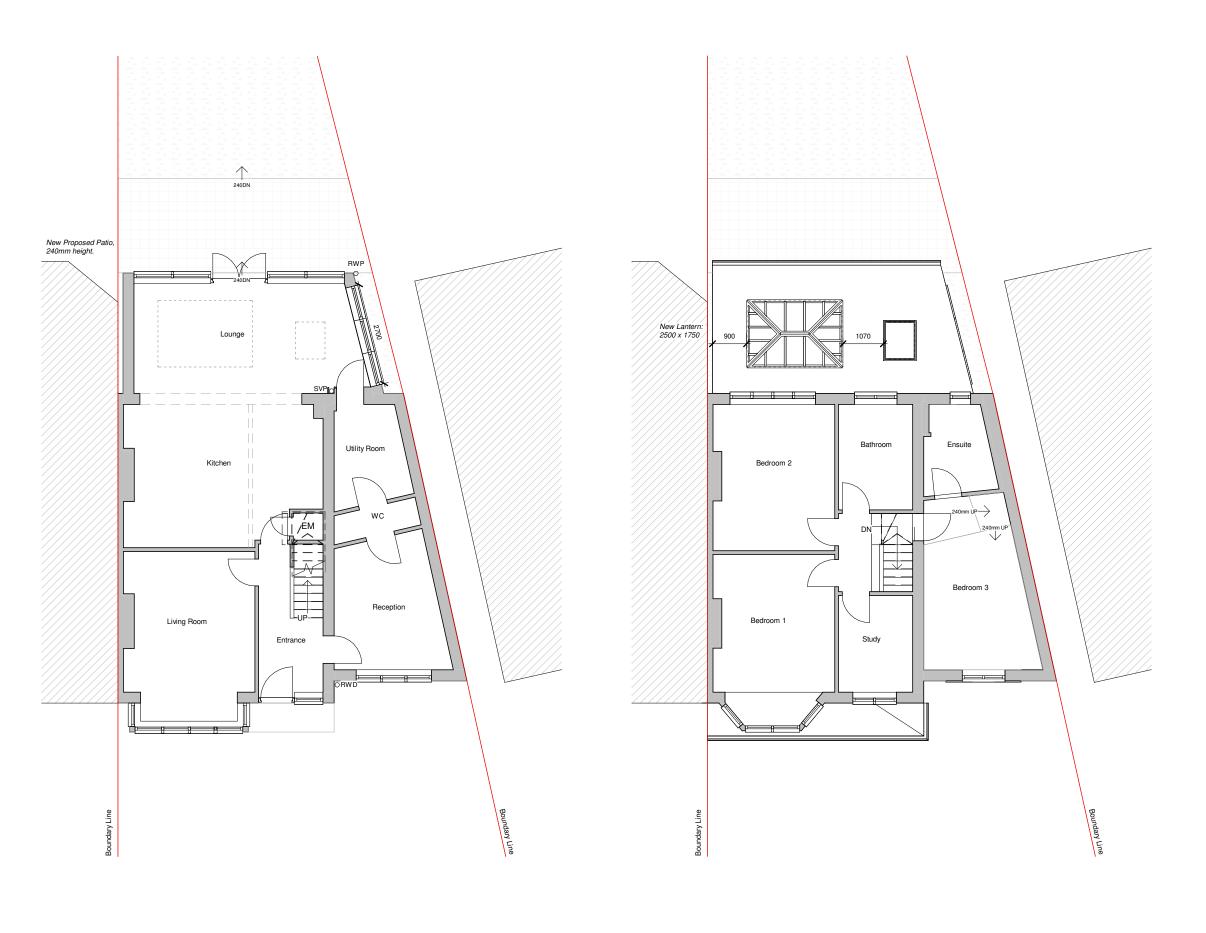

Ground Floor Plan.

First Floor Plan.

## KEY:

|    | Neighbouring context | RWP | Rain Water Pipe   |
|----|----------------------|-----|-------------------|
|    | Existing walls       | SVP | Soil Vent Pipe    |
|    | Proposed walls       |     | Boundary line     |
|    | Proposed rooflight   |     | Existing removed  |
| МН | Manhole              |     | Existing beam     |
| В  | Boiler               |     | 1.2 m head height |
| EM | Electric Meter       |     | 1.5 m head hieght |
| GM | Gas Meter            |     | Ridge line        |

## GENERAL NOTES:

- 1. All Dimensions are in millimetres unless otherwise stated
- 2. All work to be carried out in accordance with current building regulations and all relevant british standards/codes of practice.
- 3. The Contractor is responsible for the correct setting out of the works on site, all dimensions to be checked prior to fabrication of materials and
- commencement of works.

  4. This Drawing is to be read in conjunction with all relevant drawings and
- 5. Exact SVP and Boiler position to be determined onsite by contractor
- 6. A 'macerator toilet' would be required for a certain designs if the toilet location is away from existing SVP
- 7. Steels imbedded into ceiling may be charged additionally by your contractor
- 8. All proposed materials are to be similar in appearance to that of the existing house, unless otherwise stated.
- 9. Skylights must not protrude past the roof slope by more than 150mm
- 10. Glazing which exceeds 25% of the added floor area will result in extra charges for S.A.P Calculations
- 11. Windows on a side elevation at first floor level or above must be obscured glazing and non openable below 1.7m
- 12. Load-bearing partitions and/or posts are shown in a rough position.

  The exact position is to be confirmed by a structural engineer prior

Extension Plans. Ealing Cross, 85 Uxbridge Rd, London W5 5BW

CLIENT:

Jerome Chari

Alterations to rear Extension

PROJECT:

12 Chudleigh Road, Twickenham , TW27QR