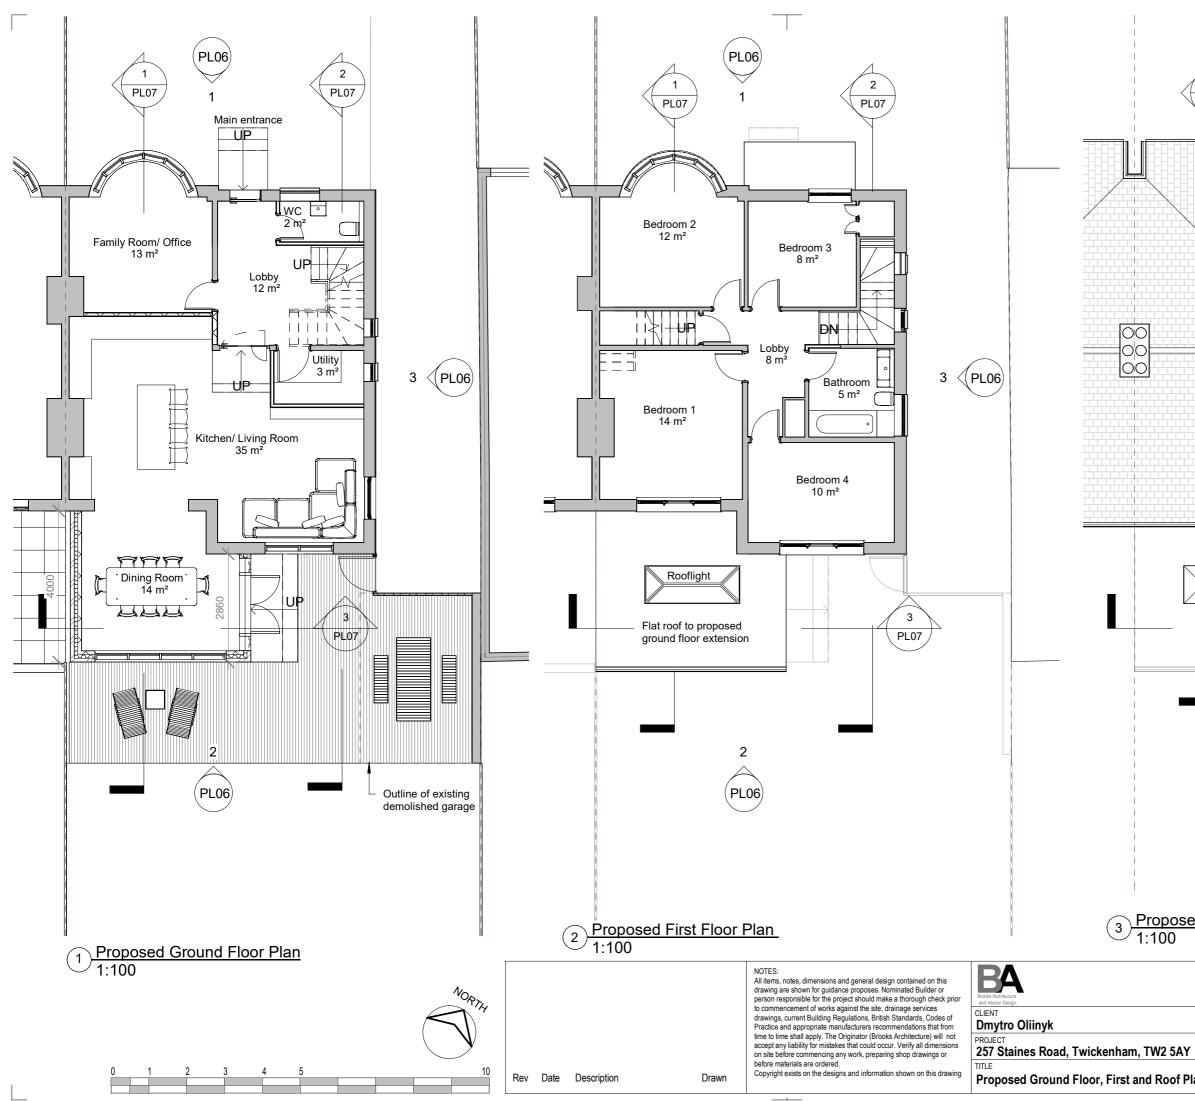

| 1<br>PL07 | PL06<br>1   |   | 2<br>PL07 |        |  |
|-----------|-------------|---|-----------|--------|--|
|           |             |   |           | 3 PL06 |  |
|           |             |   | 3<br>PL07 | 2      |  |
|           | 2<br>PL06   | _ |           |        |  |
| ed Roof F | <u>Plan</u> |   |           |        |  |