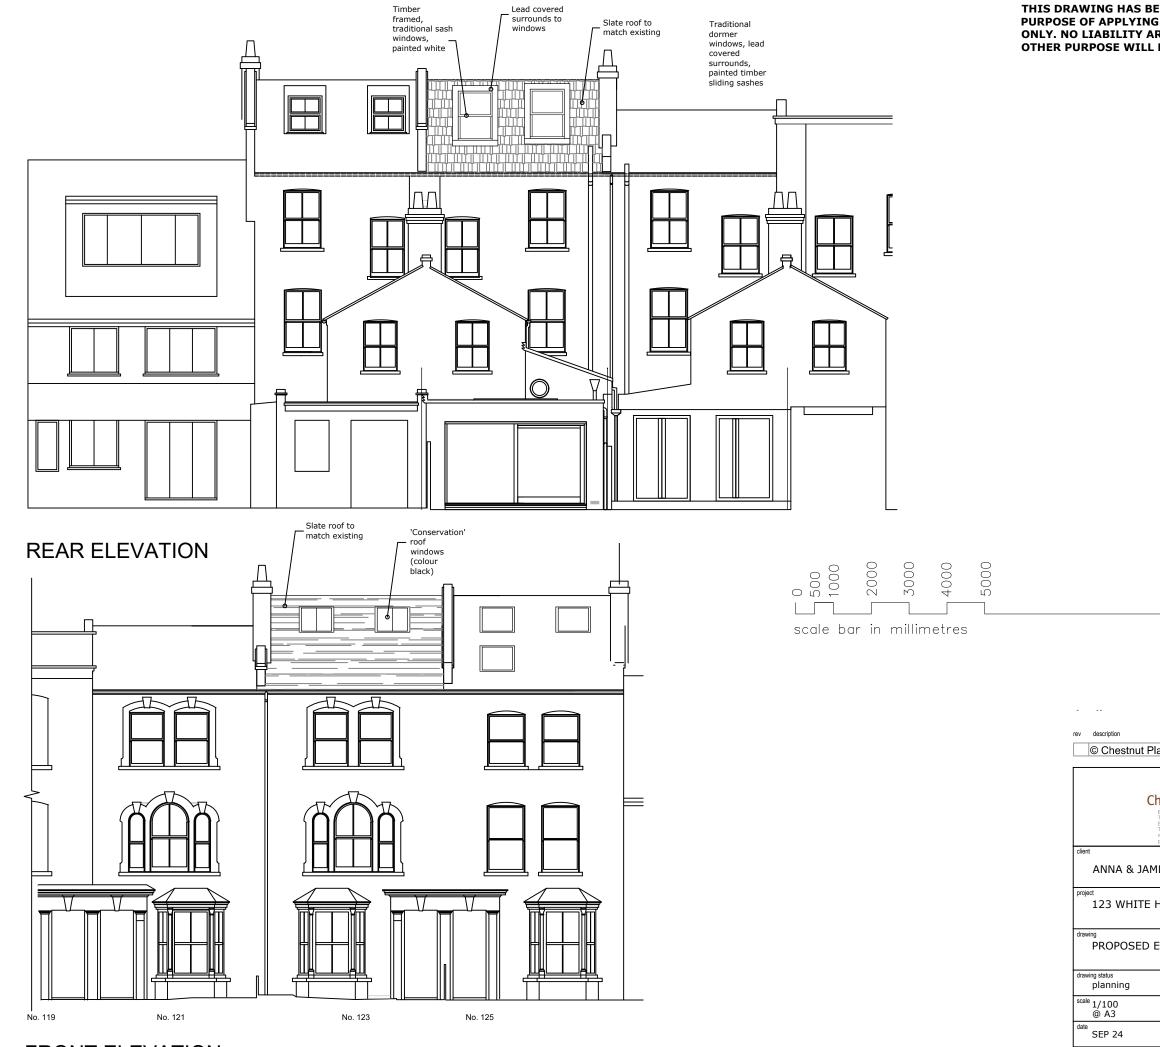

FRONT ELEVATION

## THIS DRAWING HAS BEEN PRODUCED FOR THE PURPOSE OF APPLYING FOR PLANNING PERMISSION ONLY. NO LIABILITY ARISING FROM ITS USE FOR ANY OTHER PURPOSE WILL BE ACCEPTED.

| rev description                                                                                                                                   | date              |
|---------------------------------------------------------------------------------------------------------------------------------------------------|-------------------|
| © Chestnut Planners Ltd 2024                                                                                                                      |                   |
| Chestnut Planning<br>Barnes, London<br>To2082-58560 M 07973753867<br>Epsom, Surrey<br>T 01372 230615 M 07785 918011<br>www.chestnutplanning.co.uk |                   |
| ANNA & JAMES HALSTEAD                                                                                                                             |                   |
| 123 WHITE HART LANE                                                                                                                               |                   |
| drawing<br>PROPOSED ELEVATIONS                                                                                                                    |                   |
| drawing status<br>planning                                                                                                                        | project no<br>726 |
| <sup>scale</sup> 1/100<br>@ A3                                                                                                                    | drawing no<br>04  |
| date SEP 24                                                                                                                                       | rev               |