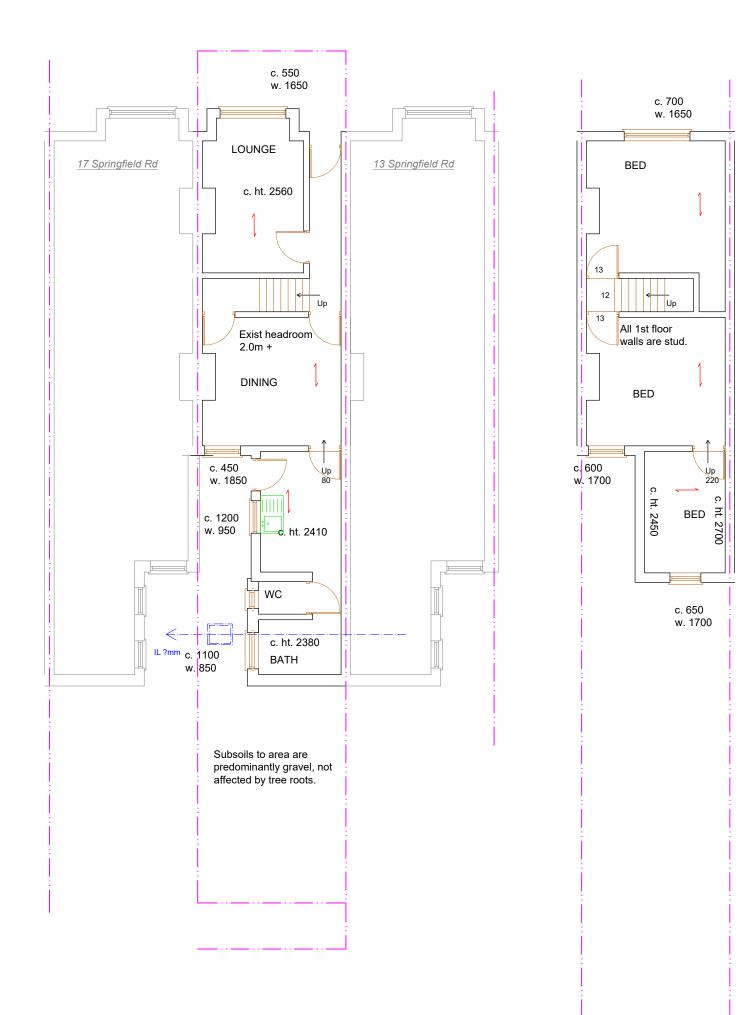

| JOHN MOLLOY                                                                                                                                                                   | 15 SPRINGFIELD RD., TEDDINGT<br>CLIENT: MR J BOORMAN                            | ON, TW11 9AP                    |                                                                                                                              |
|-------------------------------------------------------------------------------------------------------------------------------------------------------------------------------|---------------------------------------------------------------------------------|---------------------------------|------------------------------------------------------------------------------------------------------------------------------|
| B.Sc.M.Sc.<br>MRICS MIFireE                                                                                                                                                   | SURVEY DATE: 25/11/2022<br>ISSUE DATE: 19/08/2024                               |                                 | Subsoils to area are predominantly gravel, not affected by tree roots.                                                       |
| Chartered Building Surveyor, Architectural Services,<br>Fire Safety Consultant, Planning & Development<br>Consultant<br>Phone: 020 8230 4636<br>email: info@john-molloy.co.uk | PROJECT:<br>PORCH                                                               | DRAWN BY:                       | Verify all dimensions on site before commencing any<br>work or shop drawings. Allow 50mm for tolerance to all<br>dimensions. |
|                                                                                                                                                                               | DRAWING TITLE:<br>EXISTING FLOOR PLANS                                          | REVISION:<br>DATE:              |                                                                                                                              |
|                                                                                                                                                                               | Full planning Building Control Prior Approval Draft Permitted Development Other | SCALE: 1:100 / A3<br>DWG NO: 01 | 0 1 2 3 4 5 6                                                                                                                |