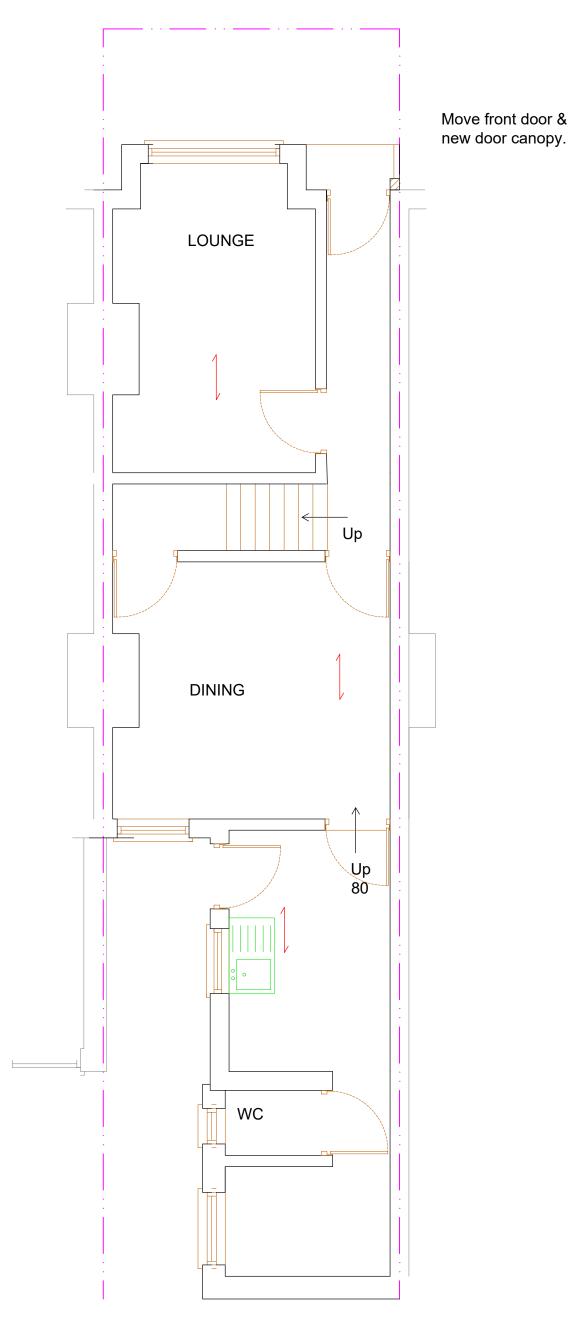

Phone: 020 8230 4636 email: info@john-molloy.co.uk

| E  | SURVEY DATE: 25/11/2022<br>ISSUE DATE: 19/08/2024                               |                                |   |
|----|---------------------------------------------------------------------------------|--------------------------------|---|
| s, | PROJECT: PORCH                                                                  | DRAWN BY:                      |   |
|    | DRAWING TITLE:<br>PROPOSED GROUND FLOOR PLAN                                    | REVISION:<br>DATE:             | ( |
|    | Full planning Building Control Prior Approval Draft Permitted Development Other | SCALE: 1:50 / A3<br>DWG NO: 03 |   |
|    |                                                                                 |                                |   |