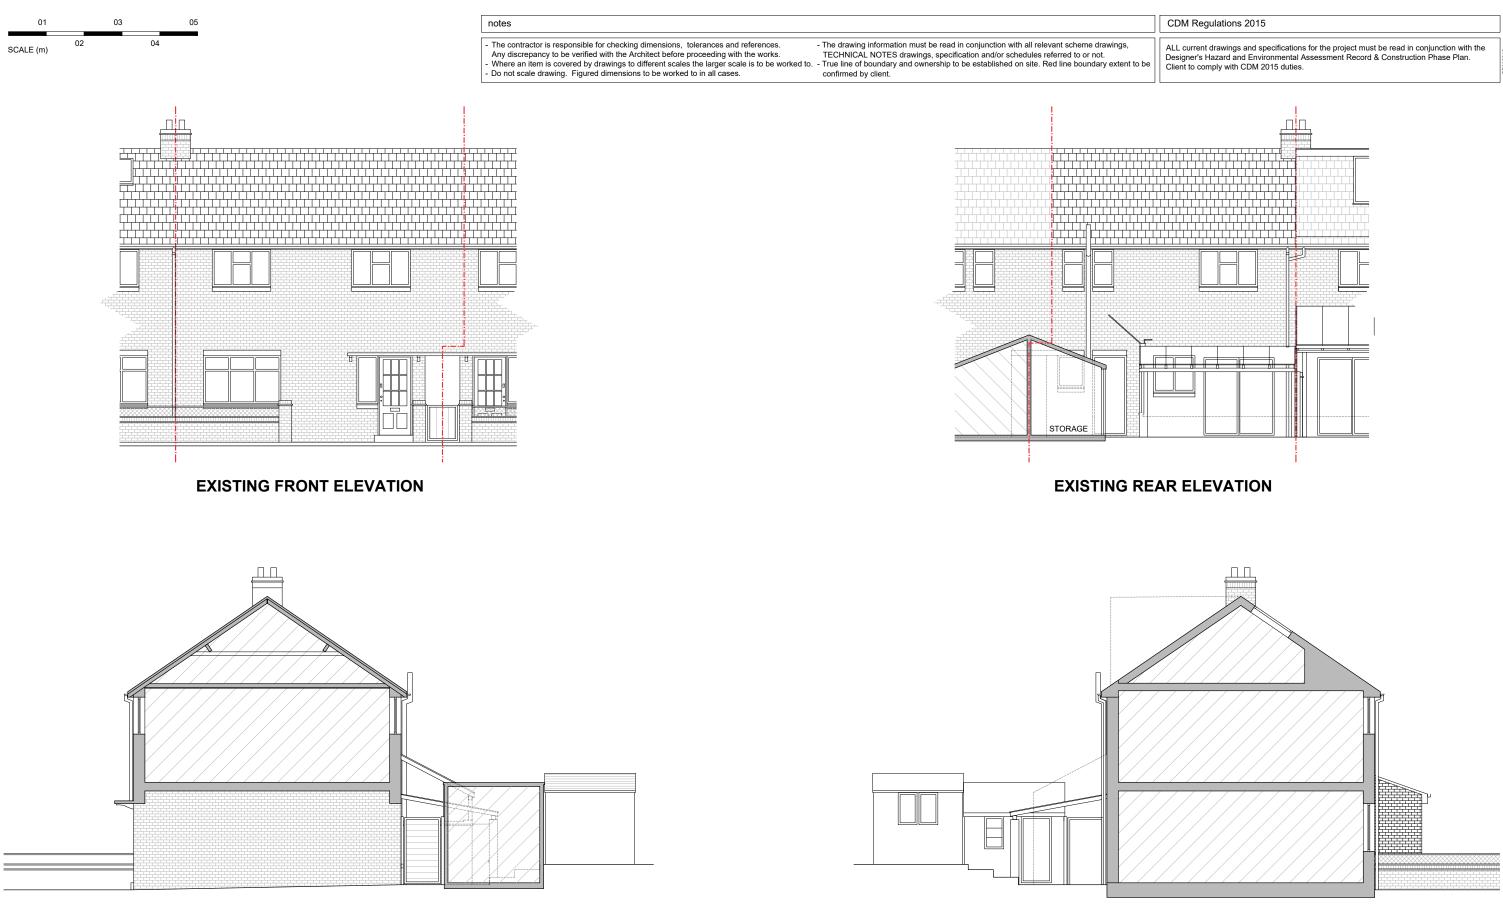

## **EXISTING SIDE ELEVATION**

| date | rev | rision/author/checker |                  | <sup>project</sup> 6 Buckingham rd - TW10 7EQ | purpose of issue |             | TW10 architects        |
|------|-----|-----------------------|------------------|-----------------------------------------------|------------------|-------------|------------------------|
|      |     |                       | drawn PL         | o Bucklinghain ru - TWTO / EQ                 | PLANNING         |             | Richmond               |
|      |     |                       | scale @ A3 1:100 | drawing EXISTING ELEVATIONS                   | drawing no       | rev         | son@tw10architects.com |
|      |     | date 22.08            | date 22.08.2024  | BR6_05                                        | /                | 07568184305 |                        |