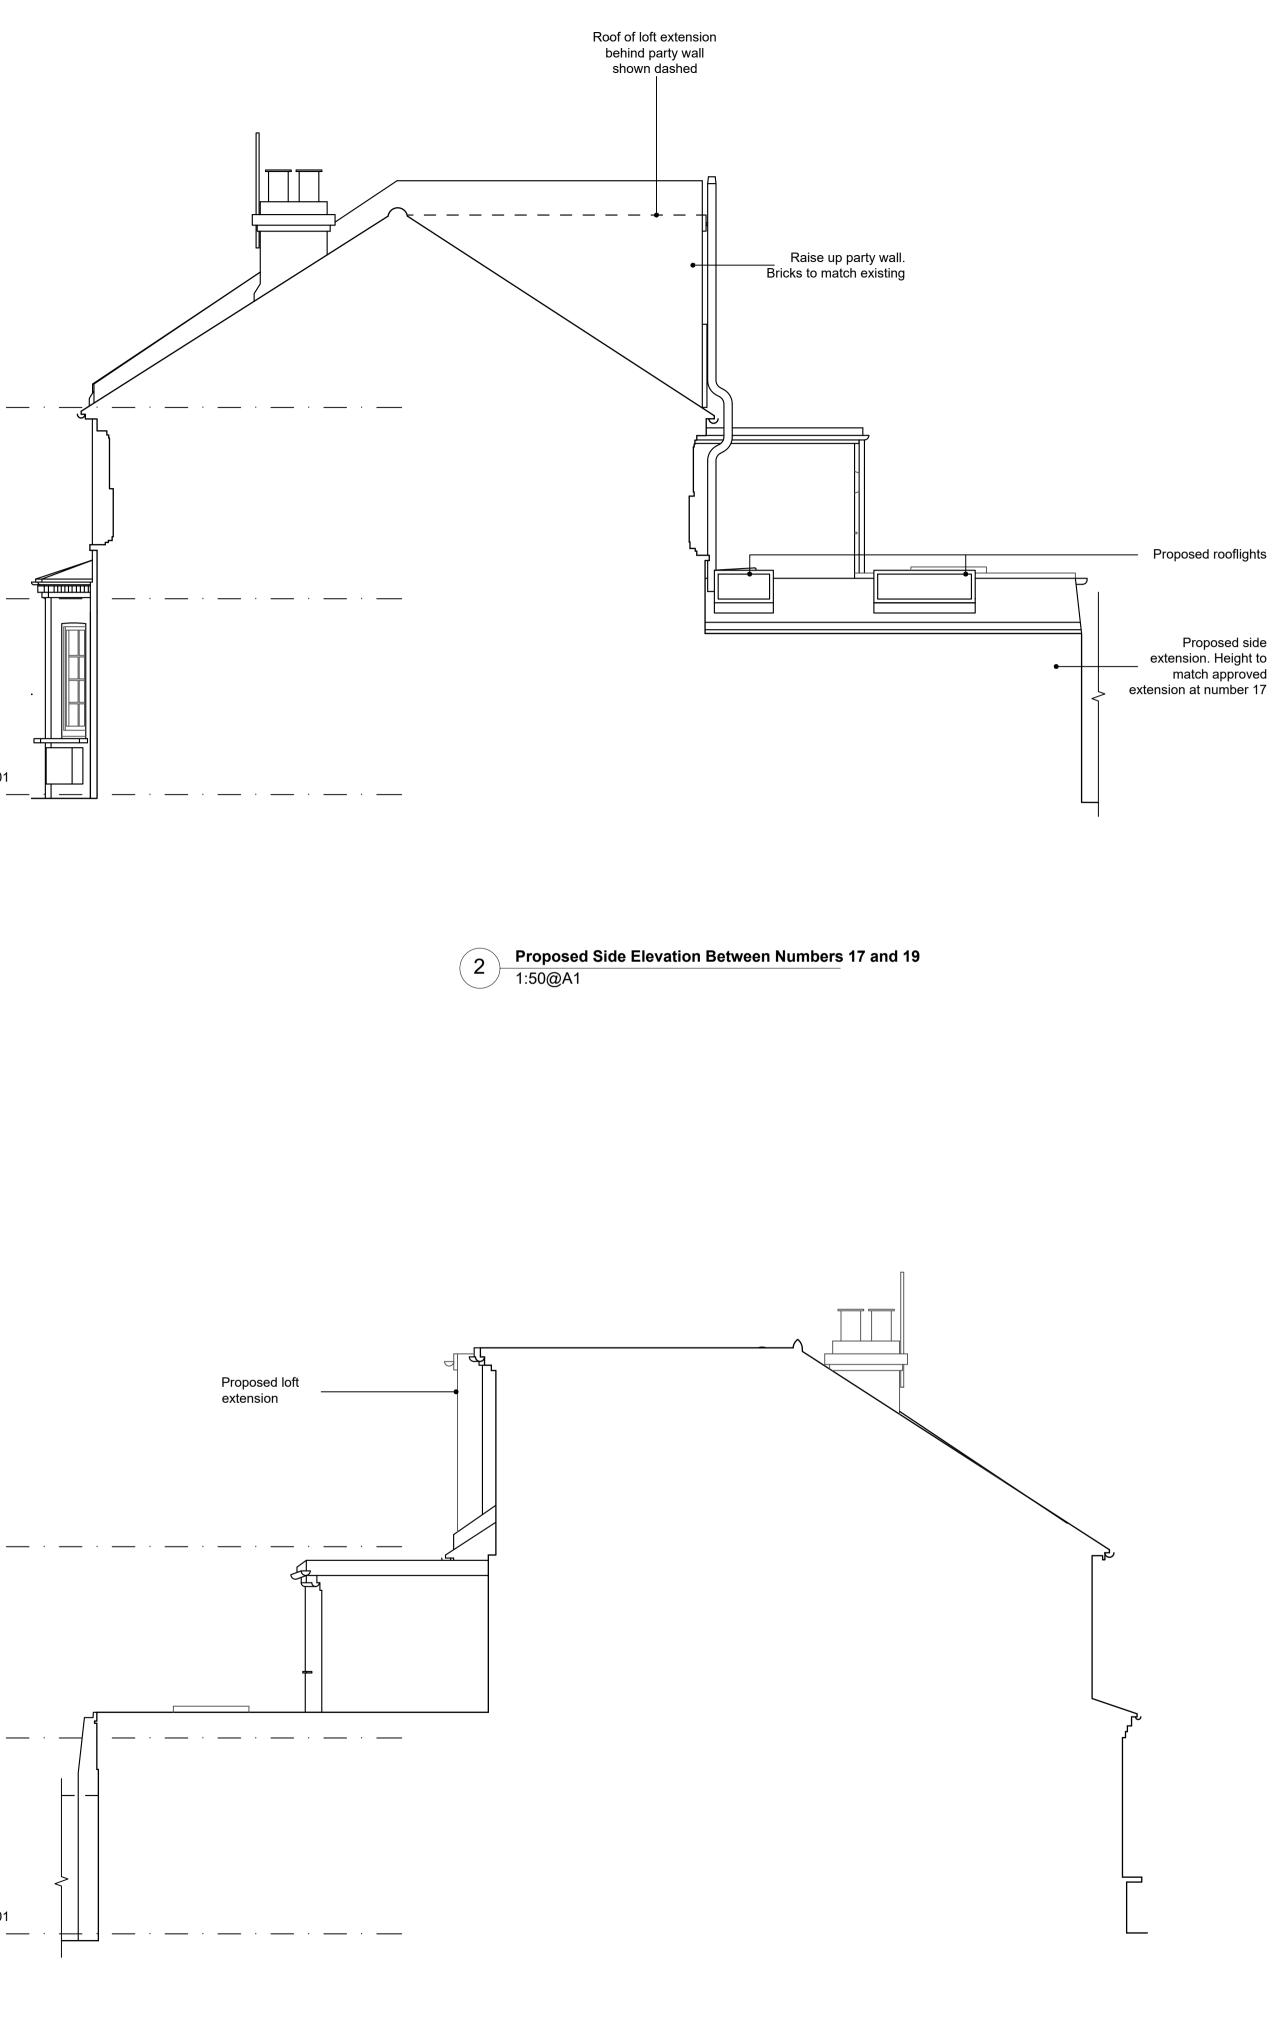

3m

Proposed side match approved

| Project<br>19, Sandycombe Road, TW9 2E<br>Title<br>Proposed Elevations<br>Drawing Reference<br>183_GFA_X0_EL_DR_A_4000<br>Proj Ref Origin Zone Level Type Role Drawing No<br>Drawing No<br>PL-4000 Revision Date<br>03 25/07/202<br>Scale<br>1:50 @ A1 / 1:100 @ A3<br>Graham Ford Architects<br>Britannia House<br>11 Glenthome Road | Approved Drawn<br>GF SR         |              | te Created<br>/02/2024 |
|---------------------------------------------------------------------------------------------------------------------------------------------------------------------------------------------------------------------------------------------------------------------------------------------------------------------------------------|---------------------------------|--------------|------------------------|
| 19, Sandycombe Road, TW9 2E   Title   Proposed Elevations   Drawing Reference 183_GFA_X0_EL_DR_A_4000   Proj Ref Origin Zone Level Type Role Drawing No   PL-4000 03 25/07/202   Scale 1:50 @ A1 / 1:100 @ A3 CF+A                                                                                                                    |                                 | 23           | /02/2024               |
| Title   Proposed Elevations   Drawing Reference 183_GFA_X0_EL_DR_A_4000   Proj Ref Origin Zone Level Type Role Drawing No   Drawing No Revision Date 03 25/07/202   Scale 1:50 @ A1 / 1:100 @ A3 Graham Ford Architects Graham Ford Architects   Britannia House 11 Glenthome Road Graham Ford Architects Graham Ford Architects      | Project                         |              |                        |
| Proposed Elevations   Drawing Reference 183_GFA_X0_EL_DR_A_4000   Proj Ref Origin Zone Level Type Role Drawing No   PL-4000 Revision Date 03 25/07/202   Scale 1:50 @ A1 / 1:100 @ A3 A3                                                                                                                                              | 19, Sandycombe                  | Road,        | <b>TW9 2EP</b>         |
| Drawing Reference<br>183_GFA_X0_EL_DR_A_4000<br>Proj Ref Origin Zone Level Type Role Drawing No<br>Drawing No<br>PL-4000 03 25/07/202<br>Scale<br>1:50 @ A1 / 1:100 @ A3<br>Graham Ford Architects<br>Britannia House<br>11 Glenthome Road                                                                                            | Title                           |              |                        |
| 183_GFA_X0_EL_DR_A_4000   Proj Ref Origin Zone Level Type Role Drawing No   Drawing No Revision Date 03 25/07/202   Scale 1:50 @ A1 / 1:100 @ A3 A3                                                                                                                                                                                   | Proposed I                      | Elevatio     | ons                    |
| Proj Ref Origin Zone Level Type Role Drawing No<br>Drawing No<br>PL-4000<br>Scale<br>1:50 @ A1 / 1:100 @ A3<br>Graham Ford Architects<br>Britannia House<br>11 Glenthome Road                                                                                                                                                         | Drawing Reference               |              |                        |
| Drawing No<br>PL-4000<br>Scale<br>1:50 @ A1 / 1:100 @ A3<br>Graham Ford Architects<br>Britannia House<br>11 Glenthome Road                                                                                                                                                                                                            | 183 GFA X0 EL DR                | A 4000       | )                      |
| PL-4000<br>Scale<br>1:50 @ A1 / 1:100 @ A3<br>Graham Ford Architects<br>Britannia House<br>11 Glenthome Road                                                                                                                                                                                                                          | Proj Ref Origin Zone Level Type | Role Drawing | No                     |
| Scale<br>1:50 @ A1 / 1:100 @ A3<br>Graham Ford Architects<br>Britannia House<br>11 Glenthome Road                                                                                                                                                                                                                                     | Drawing No                      | Revision     | Date                   |
| 1:50 @ A1 / 1:100 @ A3<br>Graham Ford Architects<br>Britannia House<br>11 Glenthome Road                                                                                                                                                                                                                                              | PL-4000                         | 03           | 25/07/2024             |
| Graham Ford Architects<br>Britannia House<br>11 Glenthome Road                                                                                                                                                                                                                                                                        | Scale                           |              |                        |
| Britannia House<br>11 Glenthome Road                                                                                                                                                                                                                                                                                                  | 1:50 @ A1 / 1:100 @ A           | 3            |                        |
| Britannia House<br>11 Glenthome Road                                                                                                                                                                                                                                                                                                  |                                 |              |                        |
| Britannia House<br>11 Glenthome Road                                                                                                                                                                                                                                                                                                  |                                 |              |                        |
| 11 Glenthome Road                                                                                                                                                                                                                                                                                                                     | ••••••••                        |              |                        |
|                                                                                                                                                                                                                                                                                                                                       |                                 |              | F+A                    |
| +44(0)2087482024<br>info@grahamfordarchitects.com GRAHAM FORD +ARCHITEC                                                                                                                                                                                                                                                               | 44/0)0007400004                 |              |                        |