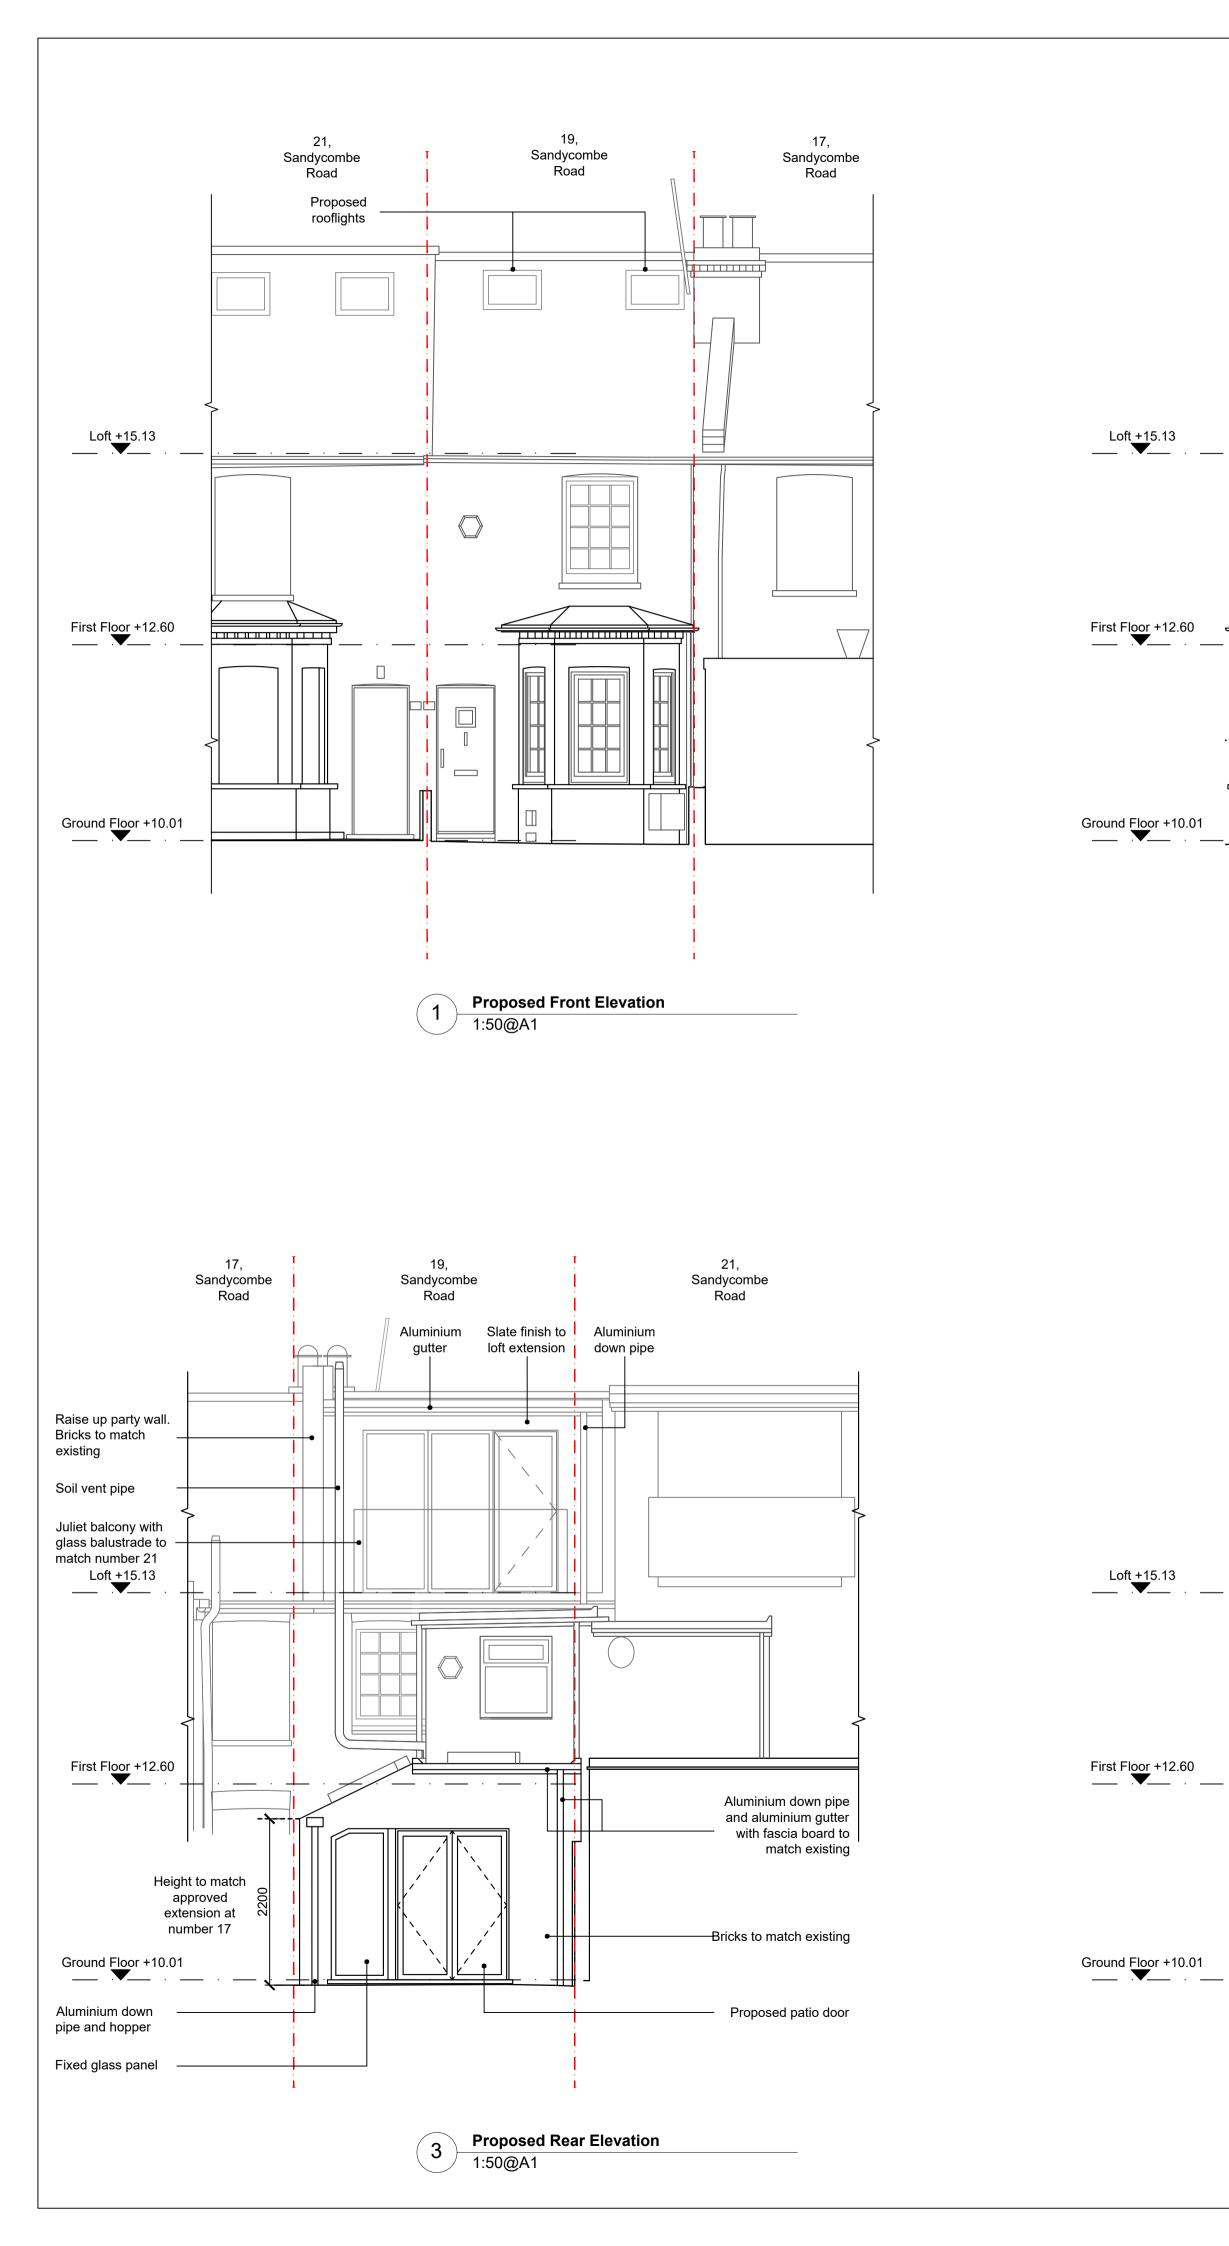

3m

Proposed side match approved

| Project<br>19, Sandycombe Road, TW9 2E<br>Title<br>Proposed Elevations<br>Drawing Reference<br>183_GFA_X0_EL_DR_A_4000<br>Proj Ref Origin Zone Level Type Role Drawing No<br>Drawing No<br>PL-4000 Revision Date<br>03 25/07/202<br>Scale<br>1:50 @ A1 / 1:100 @ A3<br>Graham Ford Architects<br>Britannia House<br>11 Glenthome Road | Approved Drawn<br>GF SR         |              | te Created<br>/02/2024 |
|---------------------------------------------------------------------------------------------------------------------------------------------------------------------------------------------------------------------------------------------------------------------------------------------------------------------------------------|---------------------------------|--------------|------------------------|
| 19, Sandycombe Road, TW9 2E   Title   Proposed Elevations   Drawing Reference 183_GFA_X0_EL_DR_A_4000   Proj Ref Origin Zone Level Type Role Drawing No   PL-4000 03 25/07/202   Scale 1:50 @ A1 / 1:100 @ A3 CF+A                                                                                                                    |                                 | 23           | /02/2024               |
| Title   Proposed Elevations   Drawing Reference 183_GFA_X0_EL_DR_A_4000   Proj Ref Origin Zone Level Type Role Drawing No   Drawing No Revision Date 03 25/07/202   Scale 1:50 @ A1 / 1:100 @ A3 Graham Ford Architects Graham Ford Architects   Britannia House 11 Glenthome Road Graham Ford Architects Graham Ford Architects      | Project                         |              |                        |
| Proposed Elevations   Drawing Reference 183_GFA_X0_EL_DR_A_4000   Proj Ref Origin Zone Level Type Role Drawing No   PL-4000 Revision Date 03 25/07/202   Scale 1:50 @ A1 / 1:100 @ A3 A3                                                                                                                                              | 19, Sandycombe                  | Road,        | <b>TW9 2EP</b>         |
| Drawing Reference<br>183_GFA_X0_EL_DR_A_4000<br>Proj Ref Origin Zone Level Type Role Drawing No<br>Drawing No<br>PL-4000 03 25/07/202<br>Scale<br>1:50 @ A1 / 1:100 @ A3<br>Graham Ford Architects<br>Britannia House<br>11 Glenthome Road                                                                                            | Title                           |              |                        |
| 183_GFA_X0_EL_DR_A_4000   Proj Ref Origin Zone Level Type Role Drawing No   Drawing No Revision Date 03 25/07/202   Scale 1:50 @ A1 / 1:100 @ A3 A3                                                                                                                                                                                   | Proposed I                      | Elevatio     | ons                    |
| Proj Ref Origin Zone Level Type Role Drawing No<br>Drawing No<br>PL-4000<br>Scale<br>1:50 @ A1 / 1:100 @ A3<br>Graham Ford Architects<br>Britannia House<br>11 Glenthome Road                                                                                                                                                         | Drawing Reference               |              |                        |
| Drawing No<br>PL-4000<br>Scale<br>1:50 @ A1 / 1:100 @ A3<br>Graham Ford Architects<br>Britannia House<br>11 Glenthome Road                                                                                                                                                                                                            | 183 GFA X0 EL DR                | A 4000       | )                      |
| PL-4000<br>Scale<br>1:50 @ A1 / 1:100 @ A3<br>Graham Ford Architects<br>Britannia House<br>11 Glenthome Road                                                                                                                                                                                                                          | Proj Ref Origin Zone Level Type | Role Drawing | No                     |
| Scale<br>1:50 @ A1 / 1:100 @ A3<br>Graham Ford Architects<br>Britannia House<br>11 Glenthome Road                                                                                                                                                                                                                                     | Drawing No                      | Revision     | Date                   |
| 1:50 @ A1 / 1:100 @ A3<br>Graham Ford Architects<br>Britannia House<br>11 Glenthome Road                                                                                                                                                                                                                                              | PL-4000                         | 03           | 25/07/2024             |
| Graham Ford Architects<br>Britannia House<br>11 Glenthome Road                                                                                                                                                                                                                                                                        | Scale                           |              |                        |
| Britannia House<br>11 Glenthome Road                                                                                                                                                                                                                                                                                                  | 1:50 @ A1 / 1:100 @ A           | 3            |                        |
| Britannia House<br>11 Glenthome Road                                                                                                                                                                                                                                                                                                  |                                 |              |                        |
| Britannia House<br>11 Glenthome Road                                                                                                                                                                                                                                                                                                  |                                 |              |                        |
| 11 Glenthome Road                                                                                                                                                                                                                                                                                                                     | ••••••••                        |              |                        |
|                                                                                                                                                                                                                                                                                                                                       |                                 |              | F+A                    |
| +44(0)2087482024<br>info@grahamfordarchitects.com GRAHAM FORD +ARCHITEC                                                                                                                                                                                                                                                               | 44/0)0007400004                 |              |                        |