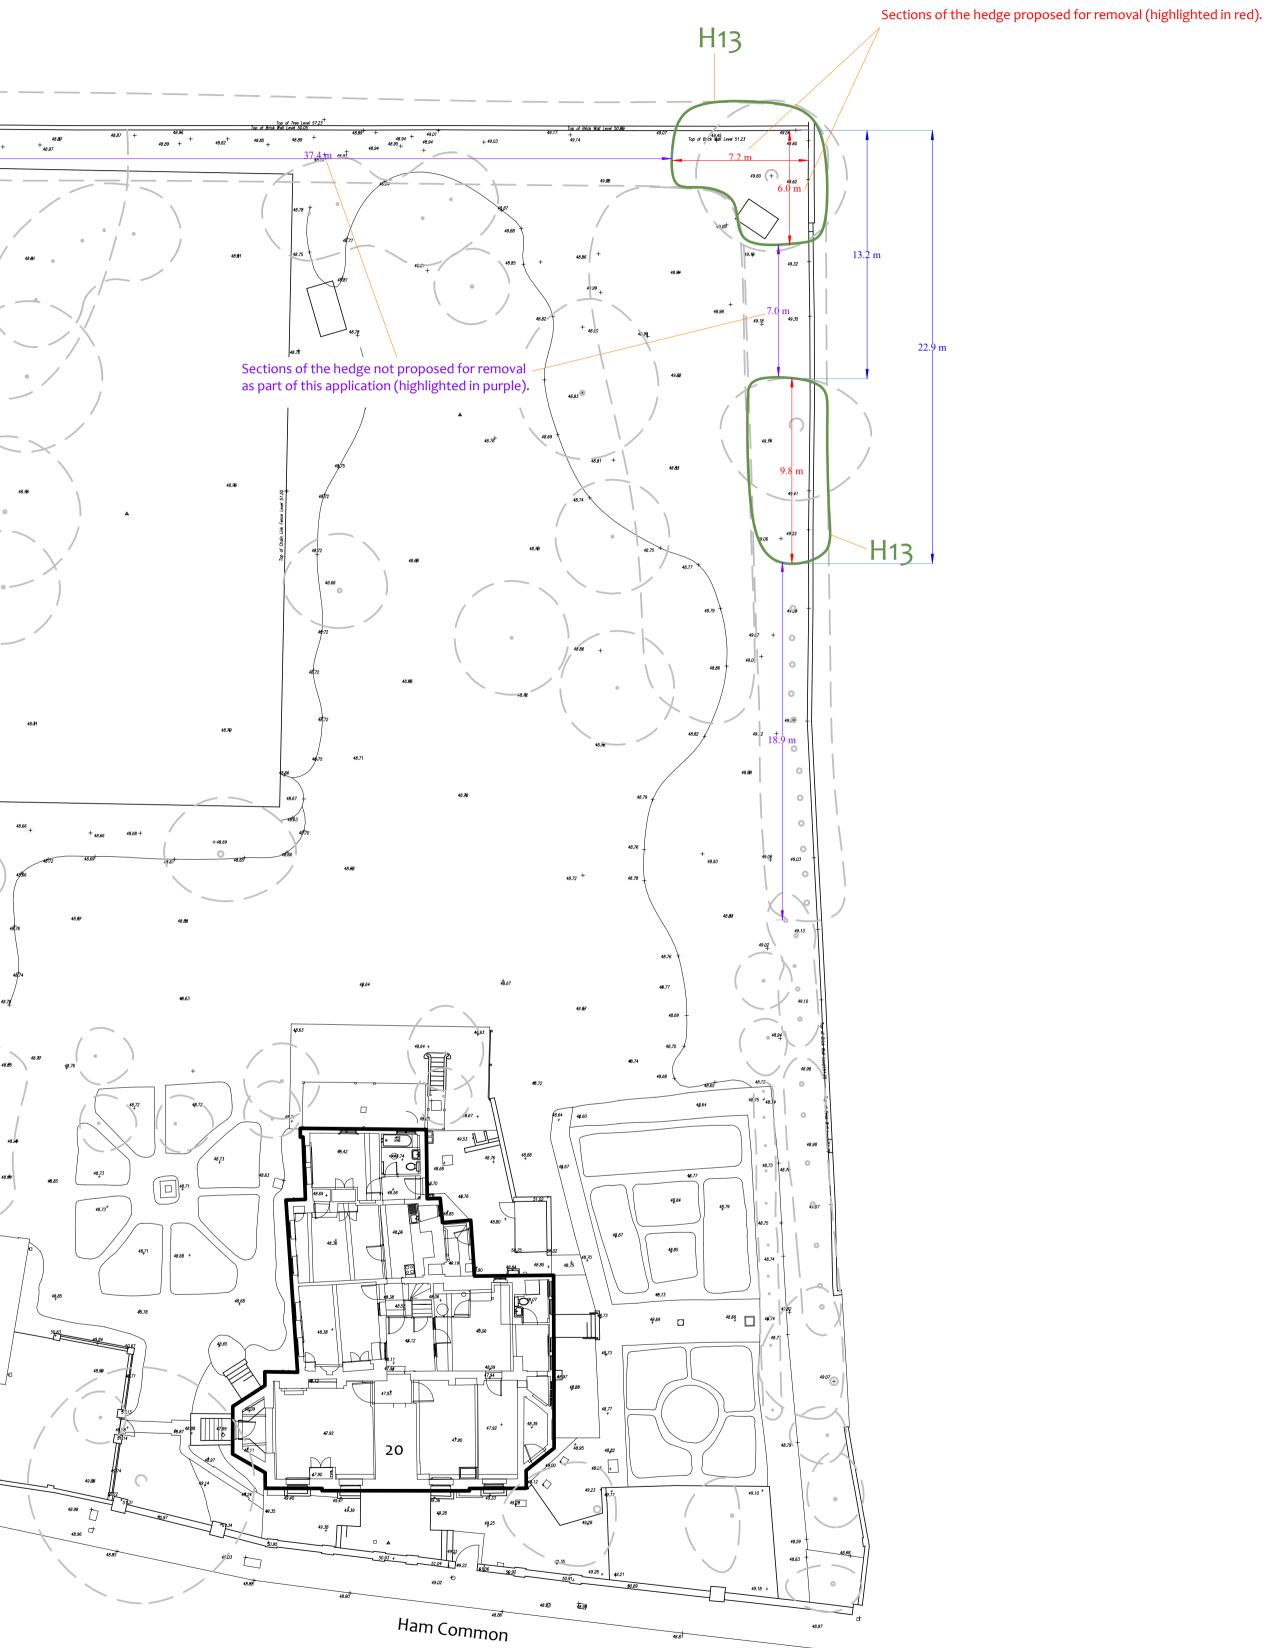

## **Tree Location Plan**

## Tree Location Plan

**MN** = Measured North:

Canopy spreads are sometimes measured to an approximate N defined by site features. Often more accurate, especially where rows of trees are not aligned N-S or E-W.