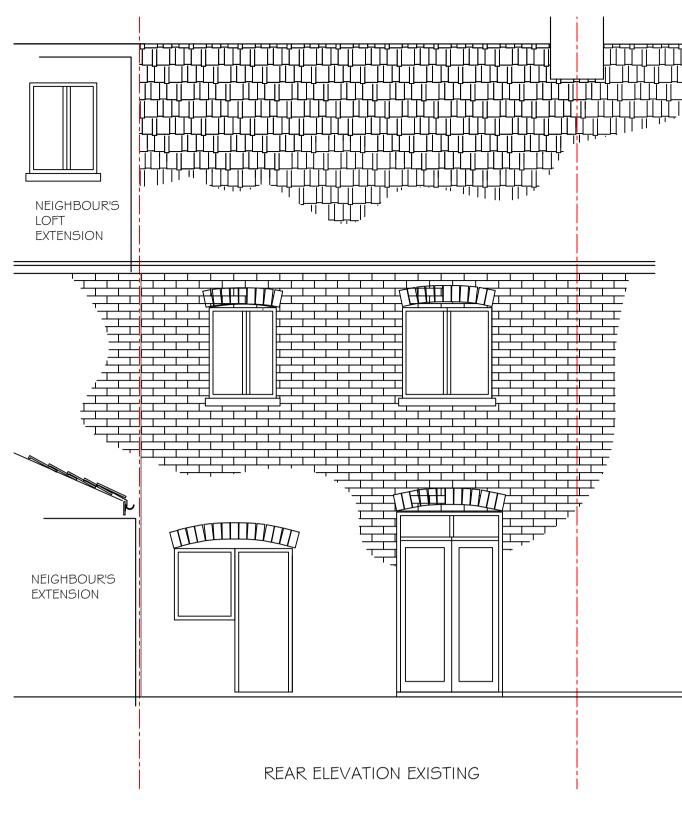

## 

Proposed Extension of brick to match existing rear elevation.

Glazed Gable timber constructio Aluminium Sliding Doors

| A 02-09-                                                                                                                                               | -24 grou                 | and floor glazing ame                               | nded  |
|--------------------------------------------------------------------------------------------------------------------------------------------------------|--------------------------|-----------------------------------------------------|-------|
| DESIGN-LONDON Ltd<br>architectural design<br>17 GAP ROAD WIMBLEDON SW19 8JG<br>TEL 07785 378 804<br>Email: jod@design-london.biz www.design-london.biz |                          |                                                     |       |
| Project Title :<br>6 LARCHES AVENUE<br>SW14 8LX                                                                                                        |                          |                                                     |       |
| GROUND I                                                                                                                                               | D LOFT CON<br>FLOOR REAF | IVERSION AND<br>R EXTENSION<br>D FRONT & REAR ELEVA | TIONS |
| Scales :<br>1:50@ A1<br>CAD file 2024-0                                                                                                                |                          | Drawing No. :<br>24-09-03                           | А     |