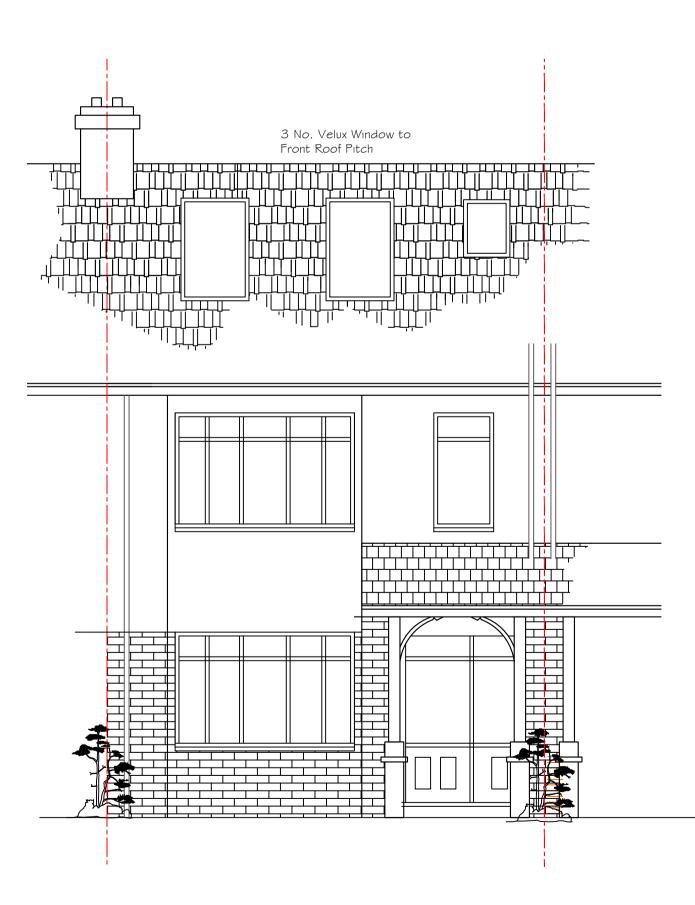

## 

Proposed Extension of brick to match existing rear elevation.

Glazed Gable timber constructio Aluminium Sliding Doors

| A 02-09-                                                                                                                                               | -24 grou                 | and floor glazing ame                               | nded  |
|--------------------------------------------------------------------------------------------------------------------------------------------------------|--------------------------|-----------------------------------------------------|-------|
| DESIGN-LONDON Ltd<br>architectural design<br>17 GAP ROAD WIMBLEDON SW19 8JG<br>TEL 07785 378 804<br>Email: jod@design-london.biz www.design-london.biz |                          |                                                     |       |
| Project Title :<br>6 LARCHES AVENUE<br>SW14 8LX                                                                                                        |                          |                                                     |       |
| GROUND I                                                                                                                                               | D LOFT CON<br>FLOOR REAF | IVERSION AND<br>R EXTENSION<br>D FRONT & REAR ELEVA | TIONS |
| Scales :<br>1:50@ A1<br>CAD file 2024-0                                                                                                                |                          | Drawing No. :<br>24-09-03                           | А     |