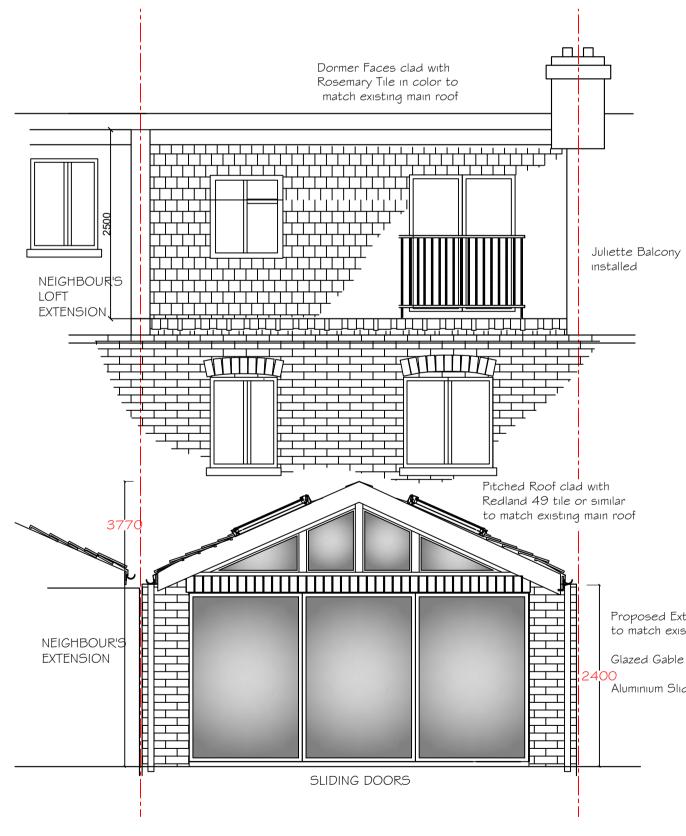

## 

Proposed Extension of brick to match existing rear elevation.

Glazed Gable timber constructio Aluminium Sliding Doors

| A 02-09-                                                                                                                                               | -24 grou                 | and floor glazing ame                               | nded  |
|--------------------------------------------------------------------------------------------------------------------------------------------------------|--------------------------|-----------------------------------------------------|-------|
| DESIGN-LONDON Ltd<br>architectural design<br>17 GAP ROAD WIMBLEDON SW19 8JG<br>TEL 07785 378 804<br>Email: jod@design-london.biz www.design-london.biz |                          |                                                     |       |
| Project Title :<br>6 LARCHES AVENUE<br>SW14 8LX                                                                                                        |                          |                                                     |       |
| GROUND I                                                                                                                                               | D LOFT CON<br>FLOOR REAF | IVERSION AND<br>R EXTENSION<br>D FRONT & REAR ELEVA | TIONS |
| Scales :<br>1:50@ A1<br>CAD file 2024-0                                                                                                                |                          | Drawing No. :<br>24-09-03                           | А     |