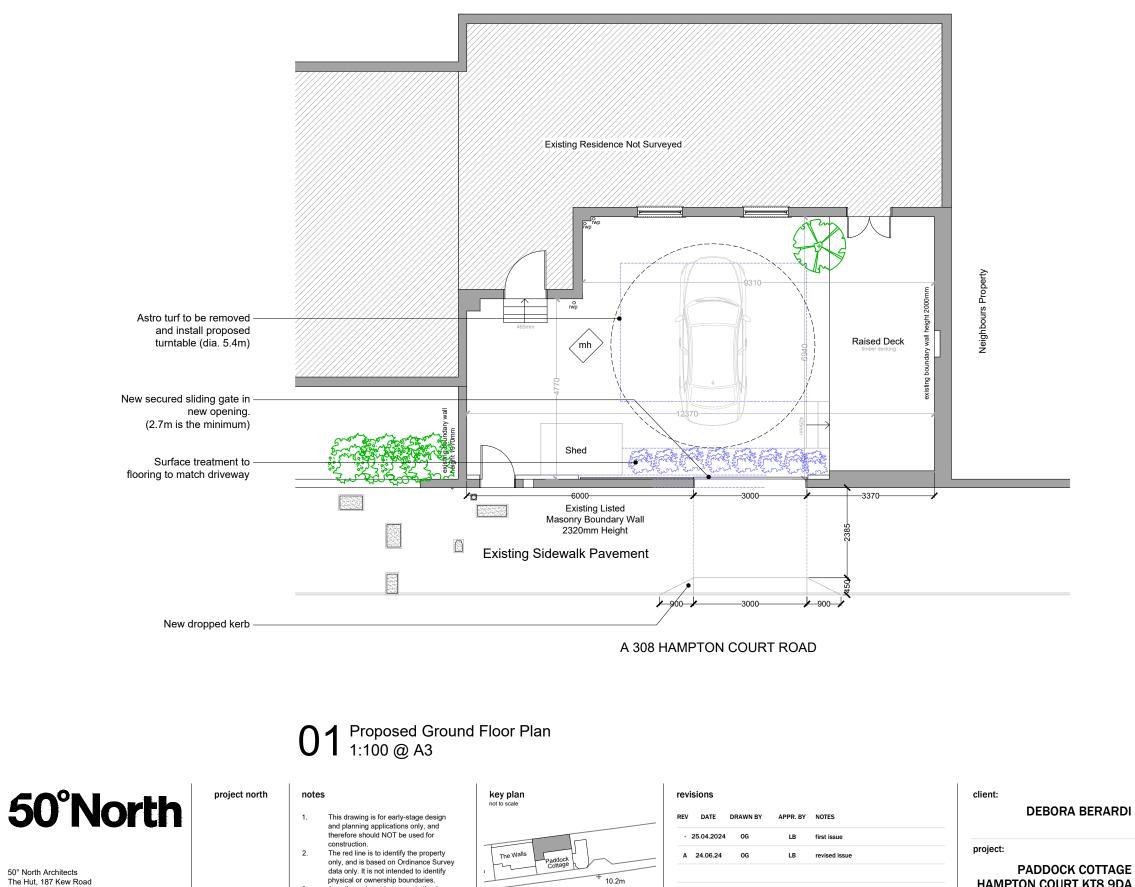

**BUSHY PARK** 



Richmond, Surrey TW9 2AZ

info@50degrees.co.uk 020 8744 2337 50degrees.co.uk

therefore should NU1 be used to construction. The red line is to identify the property only, and is based on Ordinance Survey data only. It is not intended to identify physical or ownership boundaries. Any dimensions shown are indicative only, and are subject to change at technical drawing stage. Do not scale off this drawing. 3.

4.



| revisions |            |          |          |               |    |  |
|-----------|------------|----------|----------|---------------|----|--|
| REV       | DATE       | DRAWN BY | APPR. BY | NOTES         |    |  |
| -         | 25.04.2024 | OG       | LB       | first issue   |    |  |
| A         | 24.06.24   | OG       | LB       | revised issue | pr |  |
|           |