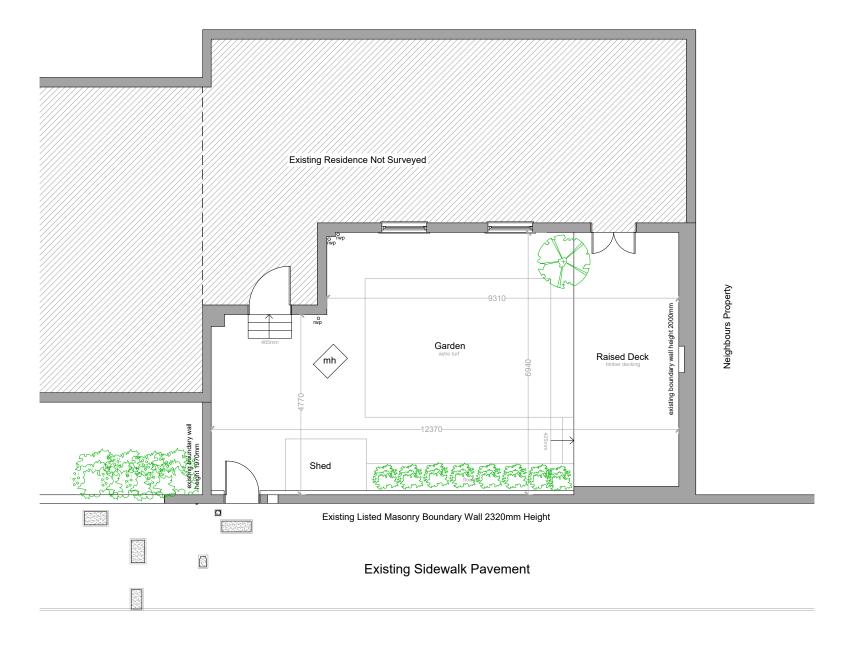

## **O1** Existing Ground Floor Plan 1:100 @ A3

50°North

50° North Architects The Hut, 187 Kew Road Richmond, Surrey TW9 2AZ

info@50degrees.co.uk 020 8744 2337