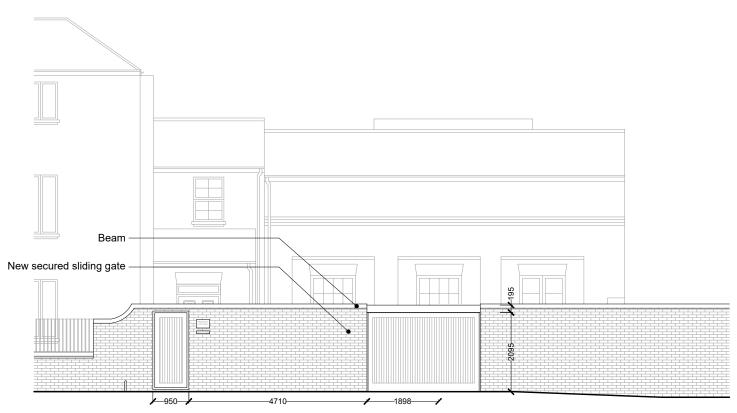

Proposed Front Elevation (No change to property) 1:100 @ A3

Proposed Boundary Wall Elevation 1:100 @ A3

50° North Architects The Hut, 187 Kew Road Richmond, Surrey TW9 2AZ

info@50degrees.co.uk 020 8744 2337