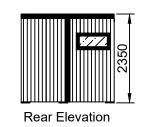

# Windows:

Lozenge Window (905mm x 440mm, Opening: top-hung) with Planitherm glass.

Floor Plan

| Drawing Title:                             | Number: | Scale:                                                  |
|--------------------------------------------|---------|---------------------------------------------------------|
| Alison Archibald                           | 1.      | 1:100 All measurements in mm,<br>setup for A3 printing. |
| Designed By:                               |         | Date:                                                   |
| Becky Harper                               |         | 12/09/2024                                              |
| Installation Address:                      |         | Design:                                                 |
| Chestnuts Day Nursery<br>22 Strafford Road |         | Basebox - 2.44m x 2.44m                                 |
| Twickenham                                 |         | Reference:                                              |
| TW1 3AE                                    |         | 240700270MBS1                                           |
|                                            |         |                                                         |