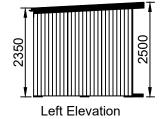

Front Elevation







# General Construction:



Floor: 80mm polyurethane insulation is supported by a 1mm powder-coated steel.

#### Walls:

9mm white MDF board with 75mm thick eco-polymer foam insulation and 9mm LPStrongcore.

### Cladding:

Vinyl Coated PVC Oak Coloured Cladding.

# Doors:

Sliding doors (1825mm x 2070mm, fully glazed) with Planitherm glass.

# Windows:

Lozenge Window (905mm x 440mm, Opening: top-hung) with Planitherm glass.



Floor Plan





| Drawing Title:                             | Number: | Scale:                                                  |
|--------------------------------------------|---------|---------------------------------------------------------|
| Alison Archibald                           | 1.      | 1:100 All measurements in mm,<br>setup for A3 printing. |
| Desi