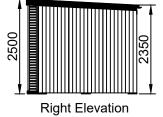

Front Elevation







# General Construction:



Floor: 80mm polyurethane insulation is supported by a 1mm powder-coated steel.

#### Walls:

9mm white MDF board with 75mm thick eco-polymer foam insulation and 9mm LPStrongcore.

### Cladding:

Vinyl Coated PVC Oak Coloured Cladding.

# Doors:

Sliding doors (1825mm x 2070mm, fully glazed) with Planitherm glass.

# Windows:

Lozenge Window (905mm x 440mm, Opening: top-hung) with Planitherm glass.



Floor Plan





| Drawing Title:                             | Number: | Scale:                                                  |
|--------------------------------------------|---------|---------------------------------------------------------|
| Alison Archibald                           | 1.      | 1:100 All measurements in mm,<br>setup for A3 printing. |
|