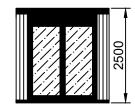

Front Elevation

# Doors:

Sliding doors (1825mm x 2070mm, fully glazed) with Planitherm glass.