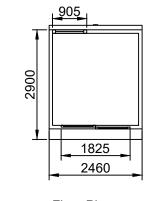

Front Elevation

# Doors:

Sliding doors (1825mm x 2070mm, fully glazed) with Planitherm glass.

# Windows:

Lozenge Window (905mm x 440mm, Opening: top-hung) with Planitherm glass.

Floor Plan

| Drawing Title:                             | Number: | Scale:                                                  |
|--------------------------------------------|---------|---------------------------------------------------------|
| Alison Archibald                           | 1.      | 1:100 All measurements in mm,<br>setup for A3 printing. |
| Designed By:                               |         | Date:                                                   |
| Becky Harper                               |         | 12/09/2024                                              |
| Installation Address:                      |         | Design:                                                 |
| Chestnuts Day Nursery<br>22 Strafford Road |         | Basebox - 2.44m x 2.44m                                 |
| Twickenham                                 |         | Reference:                                              |
| TW1 3AE                                    |         | 240700270MBS1                                           |
|                                            |         |                                                         |