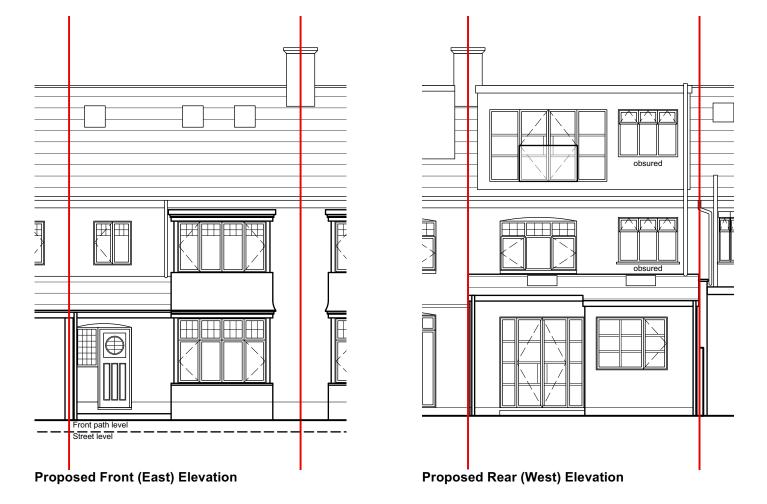

## Proposed Side 2 (South) Elevation

All dimensions are to be checked on site before work commences. Figured dimensions to be taken in preference to scaled dimensions. If in doubt please ask.

Site boundary shown as described by the client. Site surroundings based upon the site survey by Warner Surveys.

All to be read in conjunction with all other relevant information produced by Holtham+Newman Architects.

1:100 Scale Bar

| HOLTHAM+NEWMAN ARCHITECTS The Old Dairy, 282A Hyde End Road, |                                                |                     | K. Tibbetts and L. Syson  Drawing Title: |             |       |      |                     |          |         |
|--------------------------------------------------------------|------------------------------------------------|---------------------|------------------------------------------|-------------|-------|------|---------------------|----------|---------|
| Spencers Wood, Reading,<br>Berkshire RG7 1DN                 | T: 07971 316497<br>E: hello@hnarchitects.co.uk | Proposed Elevations |                                          |             |       |      |                     |          |         |
| Project:                                                     |                                                | 1                   |                                          |             |       |      |                     |          |         |
| 48 Cambridge Road<br>Richmond                                |                                                |                     |                                          | 1           |       |      |                     |          |         |
|                                                              |                                                | Scale:              | 1:100 @A3                                | Dwg. No.:   | Rev.: | P1   | Issued for Planning | 20/09/24 | LN      |
| TW1 2HL                                                      |                                                |                     |                                          | 0405 5000   | D4    | Rev  | Notes               | Date     | Initial |
|                                                              |                                                | Drawn b             | y: LN<br>Sept 2024                       | 2435 - D200 | P1    | Stat | Planning            |          |         |