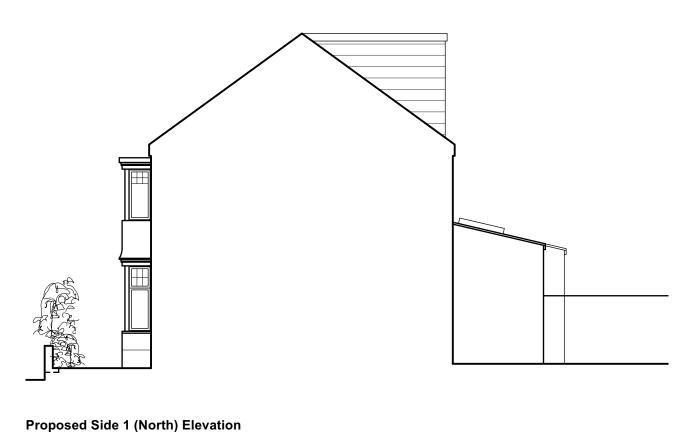

## Proposed Side 2 (South) Elevation

All dimensions are to be checked on site before work commences. Figured dimensions to be taken in preference to scaled dimensions. If in doubt please ask.

Site boundary shown as described by the client. Site surroundings based upon the site survey by Warner Surveys.

All to be read in conjunction with all other relevant information produced by Holtham+Newman Architects.

1:100 Scale Bar

| HOLTHAM+NEWMAN ARCHITECTS The Old Dairy, 282A Hyde End Road, |                                                |                     | K. Tibbetts and L. Syson  Drawing Title: |             |       |      |                     |          |         |
|--------------------------------------------------------------|------------------------------------------------|---------------------|------------------------------------------|-------------|-------|------|---------------------|----------|---------|
| Spencers Wood, Reading,<br>Berkshire RG7 1DN                 | T: 07971 316497<br>E: hello@hnarchitects.co.uk | Proposed Elevations |                                          |             |       |      |                     |          |         |
| Project:                                                     |                                                | 1                   |                                          |             |       |      |                     |          |         |
| 48 Cambridge Road<br>Richmond                                |                                                |                     |                                          | 1           |       |      |                     |          |         |
|                                                              |                                                | Scale:              | 1:100 @A3                                | Dwg. No.:   | Rev.: | P1   | Issued for Planning | 20/09/24 | LN      |
| TW1 2HL                                                      |                                                |                     |                                          | 0405 5000   | D4    | Rev  | Notes               | Date     | Initial |
|                                                              |                                                | Drawn b             | y: LN<br>Sept 2024                       | 2435 - D200 | P1    | Stat | Planning            |          |         |