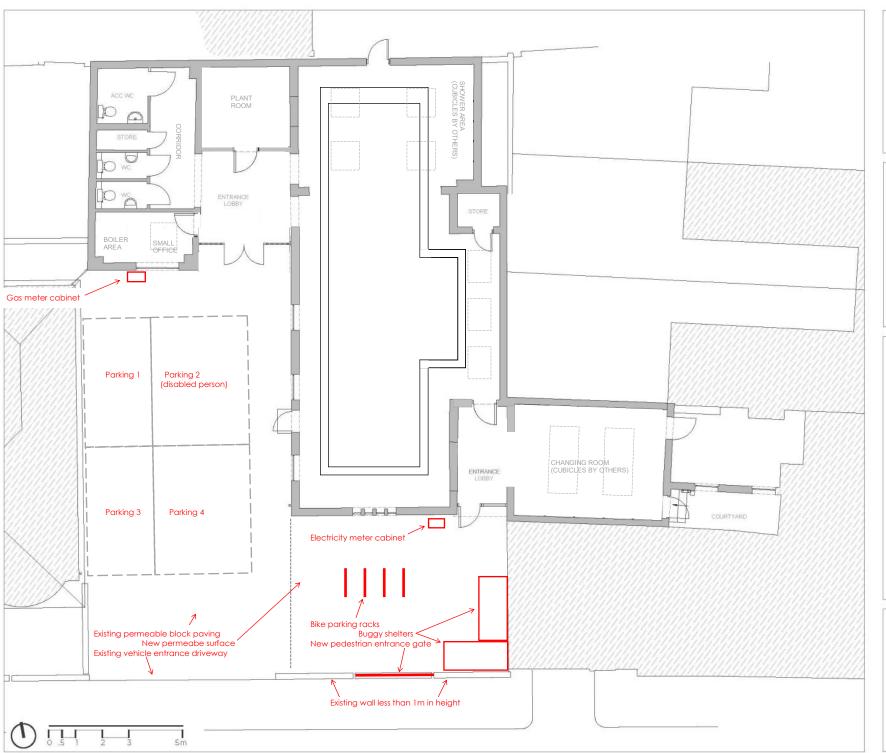

KEY:

| 18.06.23 |
|----------|
| 25.06.23 |
| 10.07.23 |
| 10.07.23 |
| 25.09.23 |
| 10.10.23 |
| 19.10.23 |
| 20.12.23 |
| 20.01.24 |
|          |

SWIMWAY, WINDSOR ROAD RICHMOND, LONDON

PROPOSED SWIMMING POOL 2.3 EXTERNAL WORKS PLAN 16 Sept 2024

1:100 at A3

BUCKLAND POOL
T: 01737241109 E: office@bucklandpool.com