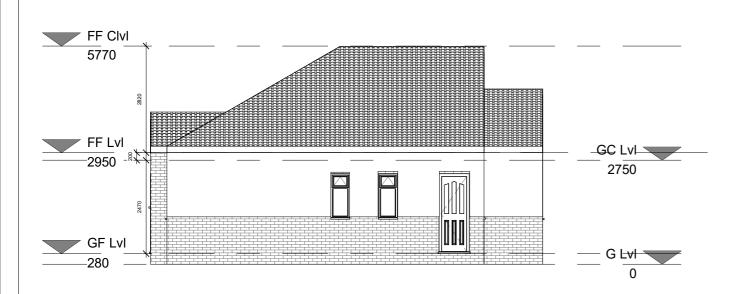

### **RH ELEVATION**

1:100

## **FRONT ELEVATION**

1:100





# **LH ELEVATION**

1:100

## **REAR ELEVATION**

1:100

5m

|                             | _ |
|-----------------------------|---|
| PROGRAMME:                  |   |
|                             |   |
|                             |   |
|                             |   |
|                             |   |
|                             |   |
|                             |   |
|                             |   |
|                             |   |
|                             |   |
|                             |   |
|                             |   |
|                             |   |
|                             |   |
|                             |   |
|                             |   |
| REVISION NOTES: