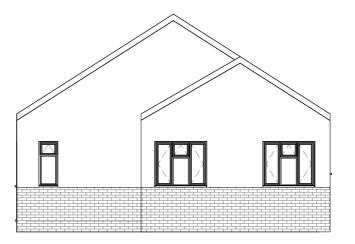

## **REAR ELEVATION**

1:100

5m

|                             | _ |
|-----------------------------|---|
| PROGRAMME:                  |   |
|                             |   |
|                             |   |
|                             |   |
|                             |   |
|                             |   |
|                             |   |
|                             |   |
|                             |   |
|                             |   |
|                             |   |
|                             |   |
|                             |   |
|                             |   |
|                             |   |
|                             |   |
| REVISION NOTES:             |   |
| REV:   DATE:   DESCRIPTION: |   |
|                             |   |
|                             |   |
|                             |   |
|                             |   |