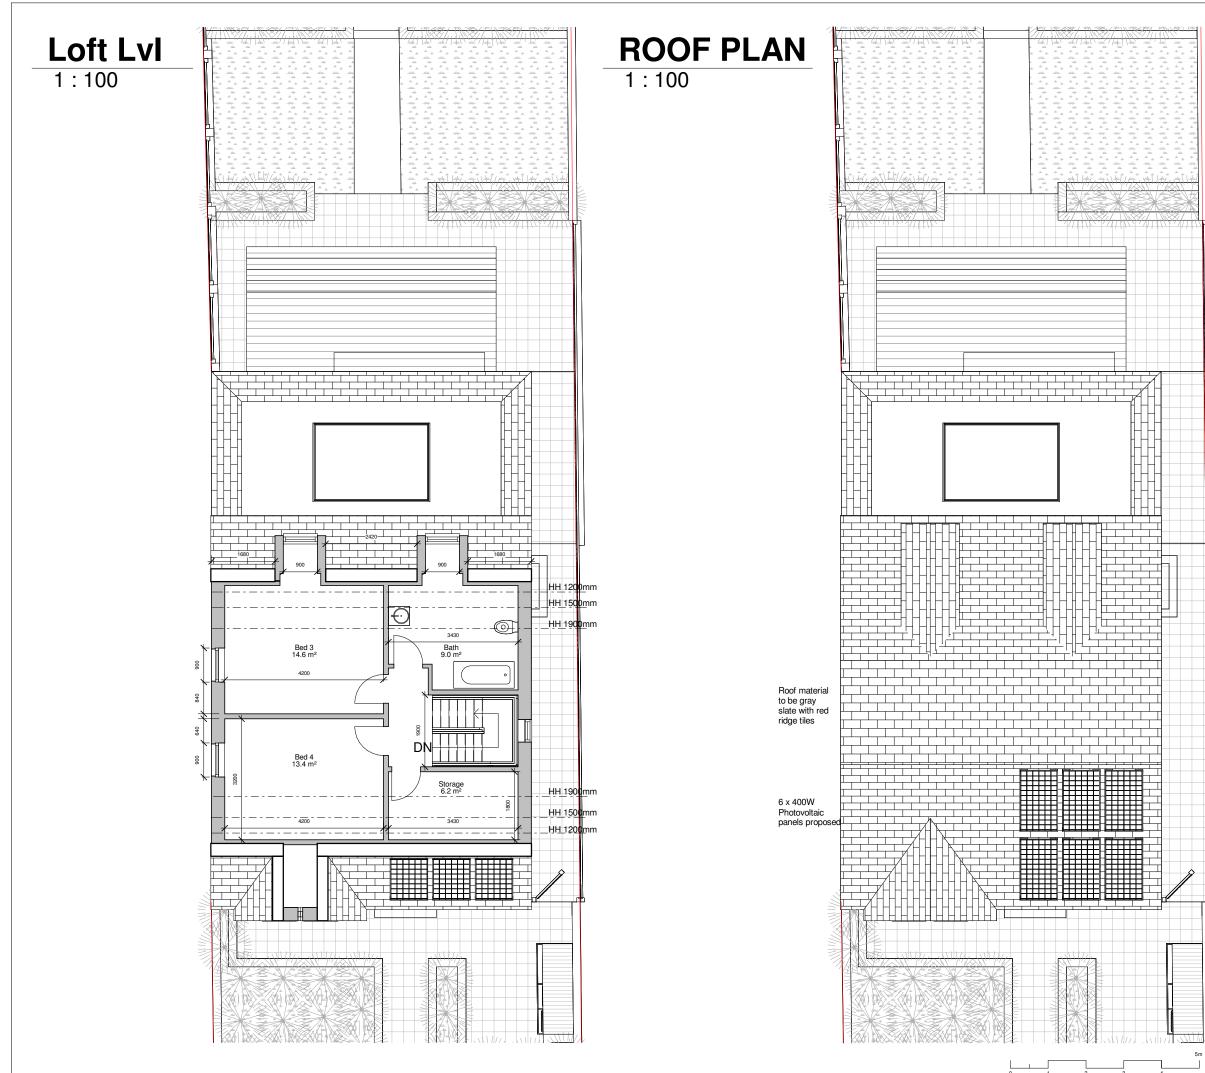

|       | PROGF                                                                                                                                                                                                                                                                                                                                                                                                                                                                                                                                                                                                                                                                                        | PROGRAMME:         |              |                                   |                   |  |
|-------|----------------------------------------------------------------------------------------------------------------------------------------------------------------------------------------------------------------------------------------------------------------------------------------------------------------------------------------------------------------------------------------------------------------------------------------------------------------------------------------------------------------------------------------------------------------------------------------------------------------------------------------------------------------------------------------------|--------------------|--------------|-----------------------------------|-------------------|--|
|       |                                                                                                                                                                                                                                                                                                                                                                                                                                                                                                                                                                                                                                                                                              |                    |              |                                   |                   |  |
|       |                                                                                                                                                                                                                                                                                                                                                                                                                                                                                                                                                                                                                                                                                              |                    |              |                                   |                   |  |
|       |                                                                                                                                                                                                                                                                                                                                                                                                                                                                                                                                                                                                                                                                                              |                    |              |                                   |                   |  |
|       |                                                                                                                                                                                                                                                                                                                                                                                                                                                                                                                                                                                                                                                                                              |                    |              |                                   |                   |  |
|       |                                                                                                                                                                                                                                                                                                                                                                                                                                                                                                                                                                                                                                                                                              |                    |              |                                   |                   |  |
|       |                                                                                                                                                                                                                                                                                                                                                                                                                                                                                                                                                                                                                                                                                              |                    |              |                                   |                   |  |
|       | KEY:                                                                                                                                                                                                                                                                                                                                                                                                                                                                                                                                                                                                                                                                                         |                    |              |                                   |                   |  |
|       |                                                                                                                                                                                                                                                                                                                                                                                                                                                                                                                                                                                                                                                                                              | Neighbourir        | ig context   | RWP                               | Rain Water Pipe   |  |
|       |                                                                                                                                                                                                                                                                                                                                                                                                                                                                                                                                                                                                                                                                                              | Existing wal       |              | SVP                               | Soil Vent Pipe    |  |
| ſ     |                                                                                                                                                                                                                                                                                                                                                                                                                                                                                                                                                                                                                                                                                              | Proposed walls     |              |                                   | Boundary line     |  |
|       | Proposed rooflight MH Manhole                                                                                                                                                                                                                                                                                                                                                                                                                                                                                                                                                                                                                                                                |                    |              | Existing removed<br>Existing beam |                   |  |
|       | в                                                                                                                                                                                                                                                                                                                                                                                                                                                                                                                                                                                                                                                                                            | Boiler             |              |                                   | 1.2 m head height |  |
|       | EM Electric                                                                                                                                                                                                                                                                                                                                                                                                                                                                                                                                                                                                                                                                                  |                    | Meter        |                                   | 1.5 m head hieght |  |
|       | GM Gas Meter                                                                                                                                                                                                                                                                                                                                                                                                                                                                                                                                                                                                                                                                                 |                    |              |                                   | Ridge line        |  |
|       | REVISION NOTES:                                                                                                                                                                                                                                                                                                                                                                                                                                                                                                                                                                                                                                                                              |                    |              |                                   |                   |  |
|       | REV: D                                                                                                                                                                                                                                                                                                                                                                                                                                                                                                                                                                                                                                                                                       | DATE: DI           | ESCRIPTIO    | N:                                |                   |  |
|       |                                                                                                                                                                                                                                                                                                                                                                                                                                                                                                                                                                                                                                                                                              |                    |              |                                   |                   |  |
|       | GENERAL NOTES:         1. All Dimensions are in millimetres unless otherwise stated         2. All work to be carried out in accordance with current building regulations and all relevant british standards/codes of practice.         3. The Contractor is responsible for the correct setting out of the works on site, all dimensions to be checked prior to fabrication of materials and commencement of works.         4. This Drawing is to be read in conjunction with all relevant drawings and specifications         5. Exact SVP and Boiler position to be determined onsite by contractor         6. A 'macerator toilet' would be required for a certain designs if the toilet |                    |              |                                   |                   |  |
|       |                                                                                                                                                                                                                                                                                                                                                                                                                                                                                                                                                                                                                                                                                              |                    |              |                                   |                   |  |
|       |                                                                                                                                                                                                                                                                                                                                                                                                                                                                                                                                                                                                                                                                                              |                    |              |                                   |                   |  |
|       |                                                                                                                                                                                                                                                                                                                                                                                                                                                                                                                                                                                                                                                                                              |                    |              |                                   |                   |  |
|       |                                                                                                                                                                                                                                                                                                                                                                                                                                                                                                                                                                                                                                                                                              |                    |              |                                   |                   |  |
|       |                                                                                                                                                                                                                                                                                                                                                                                                                                                                                                                                                                                                                                                                                              |                    |              |                                   |                   |  |
|       |                                                                                                                                                                                                                                                                                                                                                                                                                                                                                                                                                                                                                                                                                              |                    |              |                                   |                   |  |
|       | location                                                                                                                                                                                                                                                                                                                                                                                                                                                                                                                                                                                                                                                                                     | is away from       | existing SVI | 2                                 |                   |  |
|       | <ol> <li>Steels imbedded into ceiling may be charged additionally by your<br/>contractor</li> </ol>                                                                                                                                                                                                                                                                                                                                                                                                                                                                                                                                                                                          |                    |              |                                   |                   |  |
|       | <ol> <li>All proposed materials are to be similar in appearance to that of the<br/>existing house, unless otherwise stated.</li> </ol>                                                                                                                                                                                                                                                                                                                                                                                                                                                                                                                                                       |                    |              |                                   |                   |  |
|       | 9. Skylights must not protrude past the roof slope by more than 150mm                                                                                                                                                                                                                                                                                                                                                                                                                                                                                                                                                                                                                        |                    |              |                                   |                   |  |
|       | 10. Glazing which exceeds 25% of the added floor area will result in extra charges for S.A.P Calculations                                                                                                                                                                                                                                                                                                                                                                                                                                                                                                                                                                                    |                    |              |                                   |                   |  |
|       | 11. Windows on a side elevation at first floor level or above must be<br>obscured glazing and non openable below 1.7m                                                                                                                                                                                                                                                                                                                                                                                                                                                                                                                                                                        |                    |              |                                   |                   |  |
|       | 12. Load-bearing partitions and/or posts are shown in a rough position.                                                                                                                                                                                                                                                                                                                                                                                                                                                                                                                                                                                                                      |                    |              |                                   |                   |  |
| -     | The exact position is to be confirmed by a structural engineer prior to construction.                                                                                                                                                                                                                                                                                                                                                                                                                                                                                                                                                                                                        |                    |              |                                   |                   |  |
|       |                                                                                                                                                                                                                                                                                                                                                                                                                                                                                                                                                                                                                                                                                              |                    |              |                                   |                   |  |
|       |                                                                                                                                                                                                                                                                                                                                                                                                                                                                                                                                                                                                                                                                                              |                    |              |                                   |                   |  |
|       |                                                                                                                                                                                                                                                                                                                                                                                                                                                                                                                                                                                                                                                                                              |                    |              |                                   |                   |  |
| _     |                                                                                                                                                                                                                                                                                                                                                                                                                                                                                                                                                                                                                                                                                              |                    |              |                                   |                   |  |
|       |                                                                                                                                                                                                                                                                                                                                                                                                                                                                                                                                                                                                                                                                                              |                    | EXTENSI      | ON PLANS                          |                   |  |
|       |                                                                                                                                                                                                                                                                                                                                                                                                                                                                                                                                                                                                                                                                                              |                    |              |                                   |                   |  |
| _     | Exten                                                                                                                                                                                                                                                                                                                                                                                                                                                                                                                                                                                                                                                                                        | sion Plans E       |              | 85 Uybridae B                     | d London W/5 5BW  |  |
| _     | Extension Plans. Ealing Cross, 85 Uxbridge Rd, London W5 5BW                                                                                                                                                                                                                                                                                                                                                                                                                                                                                                                                                                                                                                 |                    |              |                                   |                   |  |
|       | CLIENT:                                                                                                                                                                                                                                                                                                                                                                                                                                                                                                                                                                                                                                                                                      | J                  | amie & B     | everley McE                       | Daid              |  |
|       | New 4 Bed House                                                                                                                                                                                                                                                                                                                                                                                                                                                                                                                                                                                                                                                                              |                    |              |                                   |                   |  |
|       | PROJECT:                                                                                                                                                                                                                                                                                                                                                                                                                                                                                                                                                                                                                                                                                     |                    |              |                                   |                   |  |
|       | 99 Atbara Road,                                                                                                                                                                                                                                                                                                                                                                                                                                                                                                                                                                                                                                                                              |                    |              |                                   |                   |  |
|       | Teddington<br>TW11 9PA                                                                                                                                                                                                                                                                                                                                                                                                                                                                                                                                                                                                                                                                       |                    |              |                                   |                   |  |
|       | PROJECT ADDRESS:                                                                                                                                                                                                                                                                                                                                                                                                                                                                                                                                                                                                                                                                             |                    |              |                                   |                   |  |
|       | PROPOSED FLOOR PLANS 2                                                                                                                                                                                                                                                                                                                                                                                                                                                                                                                                                                                                                                                                       |                    |              |                                   |                   |  |
|       | DRAWING TITLE:                                                                                                                                                                                                                                                                                                                                                                                                                                                                                                                                                                                                                                                                               |                    |              |                                   |                   |  |
|       |                                                                                                                                                                                                                                                                                                                                                                                                                                                                                                                                                                                                                                                                                              |                    |              |                                   |                   |  |
|       | DRAWN BY: CHECKED BY:                                                                                                                                                                                                                                                                                                                                                                                                                                                                                                                                                                                                                                                                        |                    |              |                                   |                   |  |
| A.    | DATE: 2                                                                                                                                                                                                                                                                                                                                                                                                                                                                                                                                                                                                                                                                                      | 22/09/2023         | Rev:         | Rev. I                            | DATE: 03/09/2024  |  |
| 1:100 | SCALE@A                                                                                                                                                                                                                                                                                                                                                                                                                                                                                                                                                                                                                                                                                      | 1:100<br><b>3:</b> |              | DRAWING No                        | AR-R02-PR-103     |  |