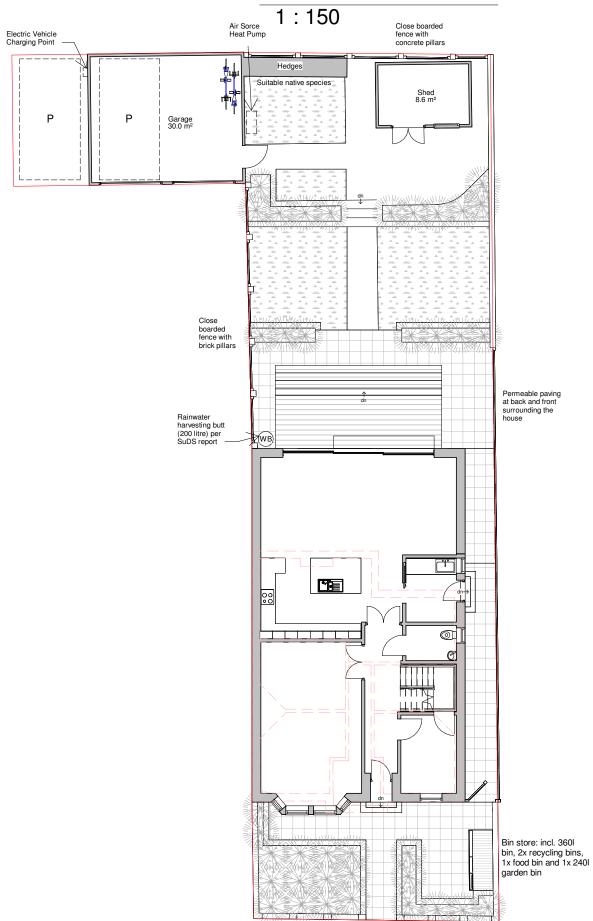

## **Full Plan**

## KEY:

|    | Neighbouring context | RWP | Rain Water Pipe   |
|----|----------------------|-----|-------------------|
|    | Existing walls       | SVP | Soil Vent Pipe    |
|    | Proposed walls       |     | Boundary line     |
|    | Proposed rooflight   |     | Existing removed  |
| мн | Manhole              |     | Existing beam     |
| В  | Boiler               |     | 1.2 m head height |
| EM | Electric Meter       |     | 1.5 m head hieght |
| GM | Gas Meter            |     | Ridge line        |