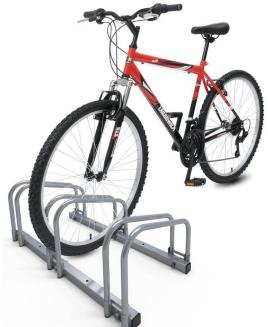

Bikes will be stored in a floor or wall mounted bike stand (with slots for 2 or more bikes). The stand will be secured to the wall or floor. Bikes will be secure in the locked garage (remote controlled doors and lockable door to garden) and bikes could also be locked to the stand itself for additional security.

Cycle Stand dimensions: 300mmD x 700mmW x 270mmH (example below).

2m space in front of stand will be reserved for bike parking and height of the garage is sufficient to store bikes vertically or horizontally.