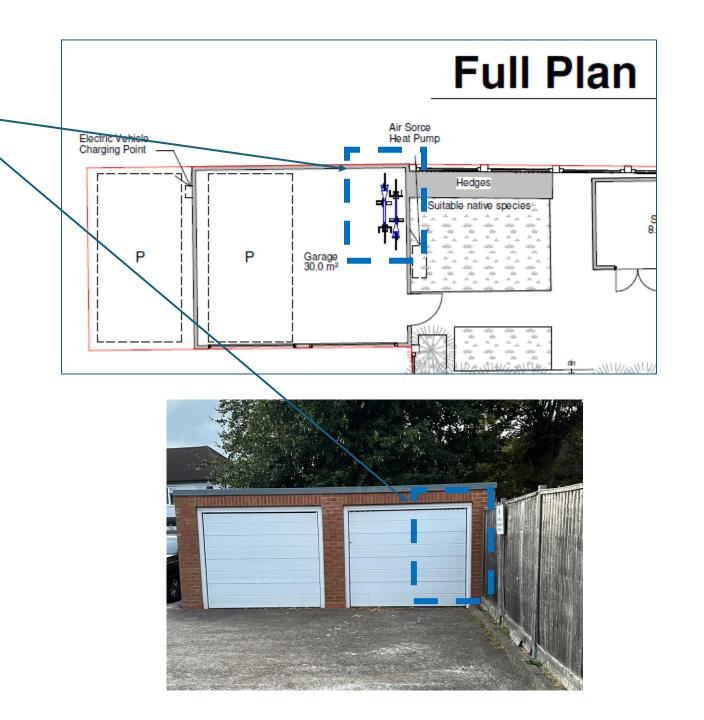

## 99 Atbara Road – Proposed Cycle Storage

Storage for at least two bicycles will be located on the side of the existing double garage closest to the garden, with access to the outside through the garage doors.

Bikes will be stored in a floor or wall mounted bike stand (with slots for 2 or more bikes). The stand will be secured to the wall or floor. Bikes will be secure in the locked garage (remote controlled doors and lockable door to garden) and bikes could also be locked to the stand itself for additional security.