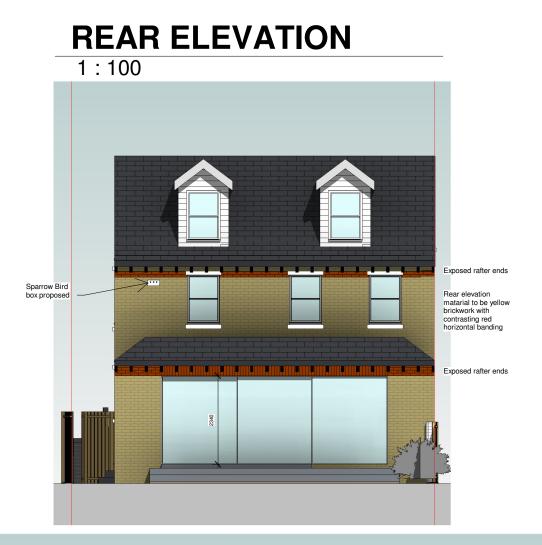

## LH ELEVATION

1:100

|                         | PROGRAMME:                                                                                                                                                                                                                                                                                                     |                                                                                                                         |                                                                   |                                      |                                                   |  |
|-------------------------|----------------------------------------------------------------------------------------------------------------------------------------------------------------------------------------------------------------------------------------------------------------------------------------------------------------|-------------------------------------------------------------------------------------------------------------------------|-------------------------------------------------------------------|--------------------------------------|---------------------------------------------------|--|
|                         |                                                                                                                                                                                                                                                                                                                |                                                                                                                         |                                                                   |                                      |                                                   |  |
|                         |                                                                                                                                                                                                                                                                                                                |                                                                                                                         |                                                                   |                                      |                                                   |  |
|                         |                                                                                                                                                                                                                                                                                                                |                                                                                                                         |                                                                   |                                      |                                                   |  |
|                         |                                                                                                                                                                                                                                                                                                                |                                                                                                                         |                                                                   |                                      |                                                   |  |
|                         |                                                                                                                                                                                                                                                                                                                |                                                                                                                         |                                                                   |                                      |                                                   |  |
|                         |                                                                                                                                                                                                                                                                                                                |                                                                                                                         |                                                                   |                                      |                                                   |  |
|                         | KEY:                                                                                                                                                                                                                                                                                                           |                                                                                                                         |                                                                   |                                      |                                                   |  |
|                         |                                                                                                                                                                                                                                                                                                                | Neighbouring cor                                                                                                        | ntext                                                             | RWP                                  | Rain Water Pipe                                   |  |
|                         |                                                                                                                                                                                                                                                                                                                | Existing walls                                                                                                          | 5                                                                 | SVP                                  | Soil Vent Pipe                                    |  |
|                         |                                                                                                                                                                                                                                                                                                                | Proposed walls                                                                                                          |                                                                   |                                      | Boundary line                                     |  |
|                         | мн                                                                                                                                                                                                                                                                                                             | Proposed roofligh<br>Manhole                                                                                            | nt                                                                |                                      | Existing removed                                  |  |
|                         | В                                                                                                                                                                                                                                                                                                              | Boiler                                                                                                                  |                                                                   |                                      | Existing beam 1.2 m head height                   |  |
|                         | EM                                                                                                                                                                                                                                                                                                             | Electric Meter                                                                                                          |                                                                   |                                      | 1.5 m head hieght                                 |  |
|                         | GM                                                                                                                                                                                                                                                                                                             | Gas Meter                                                                                                               |                                                                   |                                      | Ridge line                                        |  |
|                         | BEVISI                                                                                                                                                                                                                                                                                                         | ON NOTES:                                                                                                               |                                                                   |                                      |                                                   |  |
|                         | REV: DATE: DESCRIPTION:                                                                                                                                                                                                                                                                                        |                                                                                                                         |                                                                   |                                      |                                                   |  |
|                         |                                                                                                                                                                                                                                                                                                                |                                                                                                                         |                                                                   |                                      |                                                   |  |
|                         | GENER                                                                                                                                                                                                                                                                                                          | AL NOTES:                                                                                                               |                                                                   |                                      |                                                   |  |
|                         | <ol> <li>All Dimensions are in millimetres unless otherwise stated</li> <li>All work to be carried out in accordance with current building<br/>regulations and all relevant british standards/codes of practice.</li> <li>The Contractor is responsible for the correct setting out of the works on</li> </ol> |                                                                                                                         |                                                                   |                                      |                                                   |  |
|                         |                                                                                                                                                                                                                                                                                                                |                                                                                                                         |                                                                   |                                      |                                                   |  |
|                         |                                                                                                                                                                                                                                                                                                                |                                                                                                                         |                                                                   |                                      |                                                   |  |
|                         |                                                                                                                                                                                                                                                                                                                | dimensions to be c<br>ncement of works.                                                                                 | hecked prior                                                      | to fabric                            | ation of materials and                            |  |
|                         | 4. This Dra<br>specifica                                                                                                                                                                                                                                                                                       |                                                                                                                         | in conjunctio                                                     | n with al                            | I relevant drawings and                           |  |
|                         | · · ·                                                                                                                                                                                                                                                                                                          |                                                                                                                         | tion to be det                                                    | ermined                              | onsite by contractor                              |  |
|                         |                                                                                                                                                                                                                                                                                                                | rator toilet' would b<br>is away from existi                                                                            |                                                                   | r a certa                            | in designs if the toilet                          |  |
|                         |                                                                                                                                                                                                                                                                                                                | nbedded into ceilin                                                                                                     | g may be cha                                                      | arged ad                             | ditionally by your                                |  |
|                         | 8. All propo                                                                                                                                                                                                                                                                                                   | contractor<br>8. All proposed materials are to be similar in appearance to that of the                                  |                                                                   |                                      |                                                   |  |
|                         | existing house, unless otherwise stated.<br>9. Skylights must not protrude past the roof slope by more than 150mm                                                                                                                                                                                              |                                                                                                                         |                                                                   |                                      |                                                   |  |
|                         |                                                                                                                                                                                                                                                                                                                | 10. Glazing which exceeds 25% of the added floor area will result in extra                                              |                                                                   |                                      |                                                   |  |
|                         | 11. Window                                                                                                                                                                                                                                                                                                     | charges for S.A.P Calculations<br>11. Windows on a side elevation at first floor level or above must be                 |                                                                   |                                      |                                                   |  |
|                         |                                                                                                                                                                                                                                                                                                                | obscured glazing and non openable below 1.7m<br>12. Load-bearing partitions and/or posts are shown in a rough position. |                                                                   |                                      |                                                   |  |
|                         | The exa                                                                                                                                                                                                                                                                                                        | ct position is to be                                                                                                    |                                                                   |                                      | ural engineer prior                               |  |
|                         | to consti                                                                                                                                                                                                                                                                                                      | ruction.                                                                                                                |                                                                   |                                      |                                                   |  |
|                         |                                                                                                                                                                                                                                                                                                                |                                                                                                                         |                                                                   |                                      |                                                   |  |
|                         |                                                                                                                                                                                                                                                                                                                |                                                                                                                         |                                                                   |                                      |                                                   |  |
|                         |                                                                                                                                                                                                                                                                                                                |                                                                                                                         |                                                                   |                                      |                                                   |  |
|                         |                                                                                                                                                                                                                                                                                                                |                                                                                                                         |                                                                   |                                      |                                                   |  |
|                         |                                                                                                                                                                                                                                                                                                                | EX                                                                                                                      | TENSION P                                                         | LANS                                 |                                                   |  |
|                         |                                                                                                                                                                                                                                                                                                                |                                                                                                                         |                                                                   |                                      |                                                   |  |
|                         | Extens                                                                                                                                                                                                                                                                                                         | Extension Plans. Ealing Cross, 85 Uxbridge Rd, London W5                                                                |                                                                   |                                      |                                                   |  |
| Jamie & Beverley McDaid |                                                                                                                                                                                                                                                                                                                |                                                                                                                         |                                                                   |                                      |                                                   |  |
|                         |                                                                                                                                                                                                                                                                                                                | Jamie                                                                                                                   | e & Beverl                                                        | еу МсГ                               | Daid                                              |  |
|                         | CLIENT:                                                                                                                                                                                                                                                                                                        | Jamie                                                                                                                   | e & Beverl                                                        | ey Mc[                               | Daid                                              |  |
|                         | -                                                                                                                                                                                                                                                                                                              |                                                                                                                         | e & Beverl<br>lew 4 Bed                                           |                                      | Daid                                              |  |
|                         | CLIENT:<br>PROJECT:                                                                                                                                                                                                                                                                                            |                                                                                                                         |                                                                   |                                      | Daid                                              |  |
|                         | -                                                                                                                                                                                                                                                                                                              | N                                                                                                                       | lew 4 Bed<br>99 Atbara I                                          | House<br>Road,                       | Daid                                              |  |
| 6                       | -                                                                                                                                                                                                                                                                                                              | N                                                                                                                       | lew 4 Bed                                                         | House<br>Road,<br>ton                | Daid                                              |  |
|                         | -                                                                                                                                                                                                                                                                                                              | N                                                                                                                       | lew 4 Bed<br>99 Atbara I<br>Tedding                               | House<br>Road,<br>ton                | Daid                                              |  |
| N. N.                   | PROJECT:                                                                                                                                                                                                                                                                                                       | ADDRESS:                                                                                                                | lew 4 Bed<br>99 Atbara I<br>Tedding                               | House<br>Road,<br>ton<br>PA          |                                                   |  |
|                         | PROJECT:                                                                                                                                                                                                                                                                                                       | ADDRESS:<br>PROF                                                                                                        | lew 4 Bed<br>99 Atbara I<br>Tedding<br>TW11 9                     | House<br>Road,<br>ton<br>PA          |                                                   |  |
|                         | PROJECT:                                                                                                                                                                                                                                                                                                       | ADDRESS:<br>PROF<br>TITLE:                                                                                              | lew 4 Bed<br>99 Atbara I<br>Tedding<br>TW11 9<br>POSED EL         | House<br>Road,<br>ton<br>PA          | ONS                                               |  |
|                         | PROJECT:<br>PROJECT /<br>DRAWING<br>DRAWN BY                                                                                                                                                                                                                                                                   | ADDRESS:<br>PROF<br>TITLE:                                                                                              | lew 4 Bed<br>99 Atbara I<br>Tedding<br>TW11 9<br>POSED EL         | House<br>Road,<br>ton<br>PA<br>EVATI | ONS                                               |  |
|                         | PROJECT:<br>PROJECT /<br>DRAWING T                                                                                                                                                                                                                                                                             | ADDRESS:<br>PROF<br>TITLE:<br>/: LG<br>/: LG<br>/: LG<br>/: Re<br>1:100                                                 | lew 4 Bed<br>99 Atbara I<br>Tedding<br>TW11 9<br>POSED EL<br>CHEC | House<br>Road,<br>ton<br>PA<br>EVATI | ONS<br>/: JH<br>DATE: 03/09/2024<br>AR-R02-PR-106 |  |