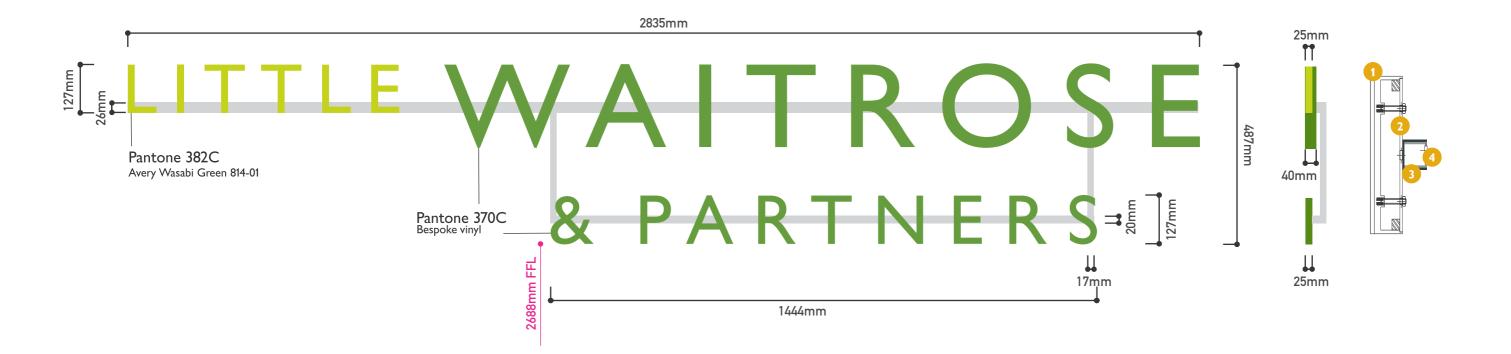

#### Letters

Laminated letters, mounted to aluminium square box section, Waitrose & Partners - clear acrylic with 5mm Waitrose green PMS 370C laminated to face, with gloss face outwards.

Little - clear acrylic with Avery vinyl to match PMS 382C Wasabi green 814-01 applied to face.

All edges to be polished. Clear acrylic depth varies by cap height as shown. Inside of letters painted white as undercoat, then grey

Letter depths
'LITTLE' '& PARTNERS' 25mm
'WAITROSE' 40mm

to match RAL 7016 with 40 %gloss level.

### 2 Lighting

Cool white Tetra minimax LED's, illuminates to 600 candelas per  $m^2$ , even across face.

## 3 Aluminium section

3mm aluminium folded into 'u' section 26mm x 20mm. Powder coated to match rendered background. (white).

## 4 Fixing

Mechanically fixed directly to building substrate, fixings by signage contractor on a site by site basis agreed in advance with Waitrose & Partners.