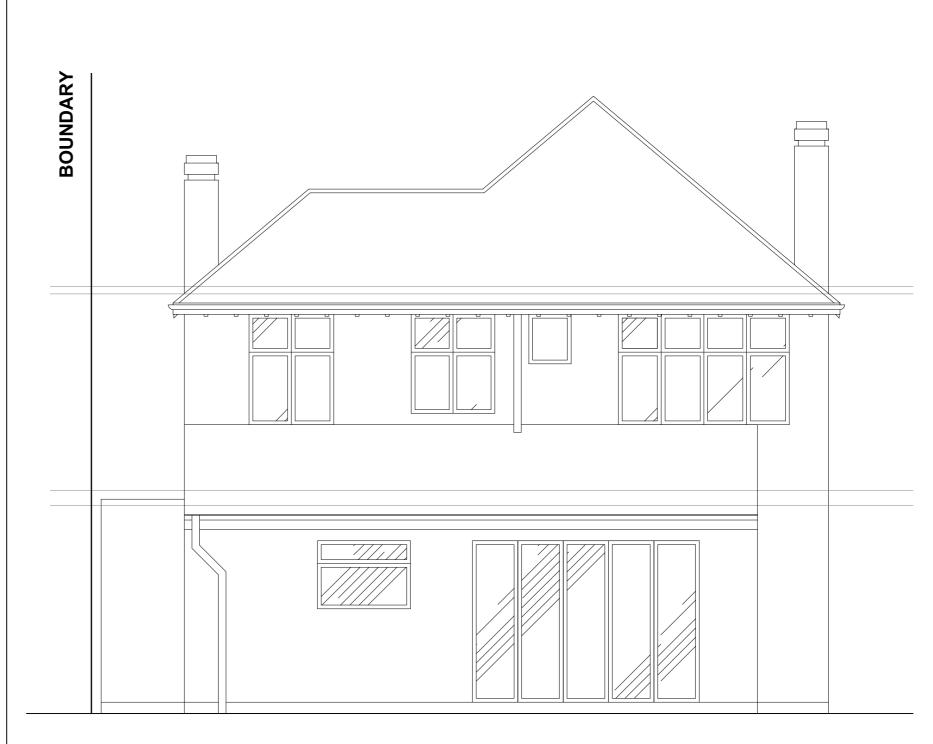

Scale: 1:50

**EXISTING REAR ELEVATION** Scale: 1:50

> 1000 2000 3000 SCALE:

| REV | DESCRIPTION | BY | DATE |
|-----|-------------|----|------|
|     |             |    |      |
|     |             |    |      |
|     |             |    |      |
|     |             |    |      |
|     |             |    |      |
|     |             |    |      |
|     |             |    |      |
|     |             |    |      |
|     |             |    |      |
|     |             |    |      |
|     |             |    |      |
|     |             |    |      |