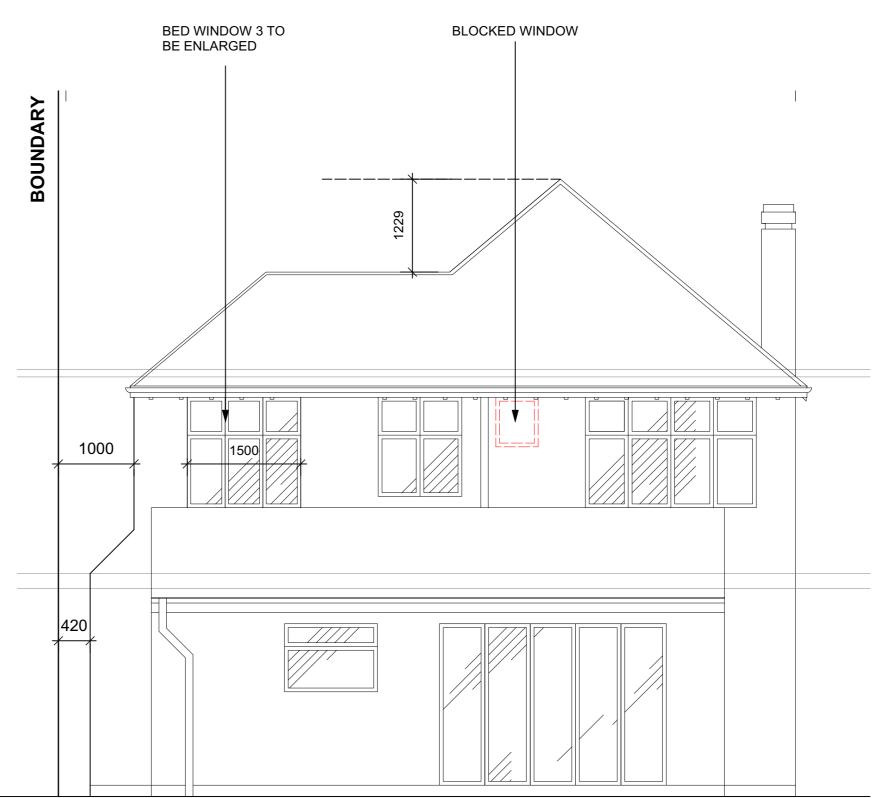

PROPOSED FRONT ELEVATION Scale: 1:50

PROPOSED REAR ELEVATION Scale: 1:50

| KEV | DESCRIPTION | BY | DATE |
|-----|-------------|----|------|
|     |             |    |      |
|     |             |    |      |
|     |             |    |      |
|     |             |    |      |
|     |             |    |      |
|     |             |    |      |
|     |             |    |      |
|     |             |    |      |
|     |             |    |      |
|     |             |    |      |
|     |             |    |      |
|     |             |    |      |
|     |             |    |      |
|     |             |    |      |
|     |             |    |      |
|     |             |    |      |

### DESCRIPTION

PROPOSED FRONT AND REAR **ELEVATON** 

1.50

SCALE DRAWN BY 20.11.23