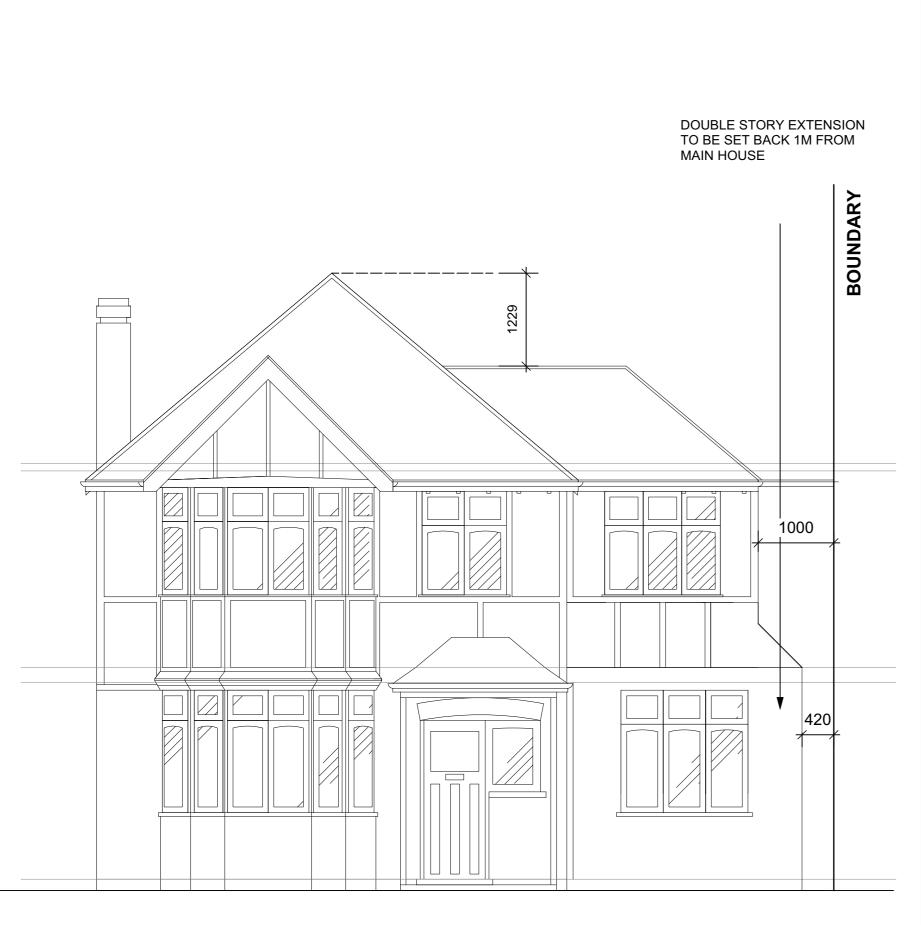

PROPOSED FRONT ELEVATION Scale: 1:50

PROPOSED REAR ELEVATION Scale: 1:50

| KEV | DESCRIPTION | BY | DATE |
|-----|-------------|----|------|
|     |             |    |      |
|     |             |    |      |
|     |             |    |      |
|     |             |    |      |
|     |             |    |      |
|     |             |    |      |
|     |             |    |      |
|     |             |    |      |
|     |             |    |      |
|     |             |    |      |
|     |             |    |      |
|     |             |    |      |
|     |             |    |      |
|     |             |    |      |
|     |             |    |      |
|     |             |    |      |

### DESCRIPTION

PROPOSED FRONT AND REAR **ELEVATON** 

1.50

SCALE DRAWN BY 20.11.23