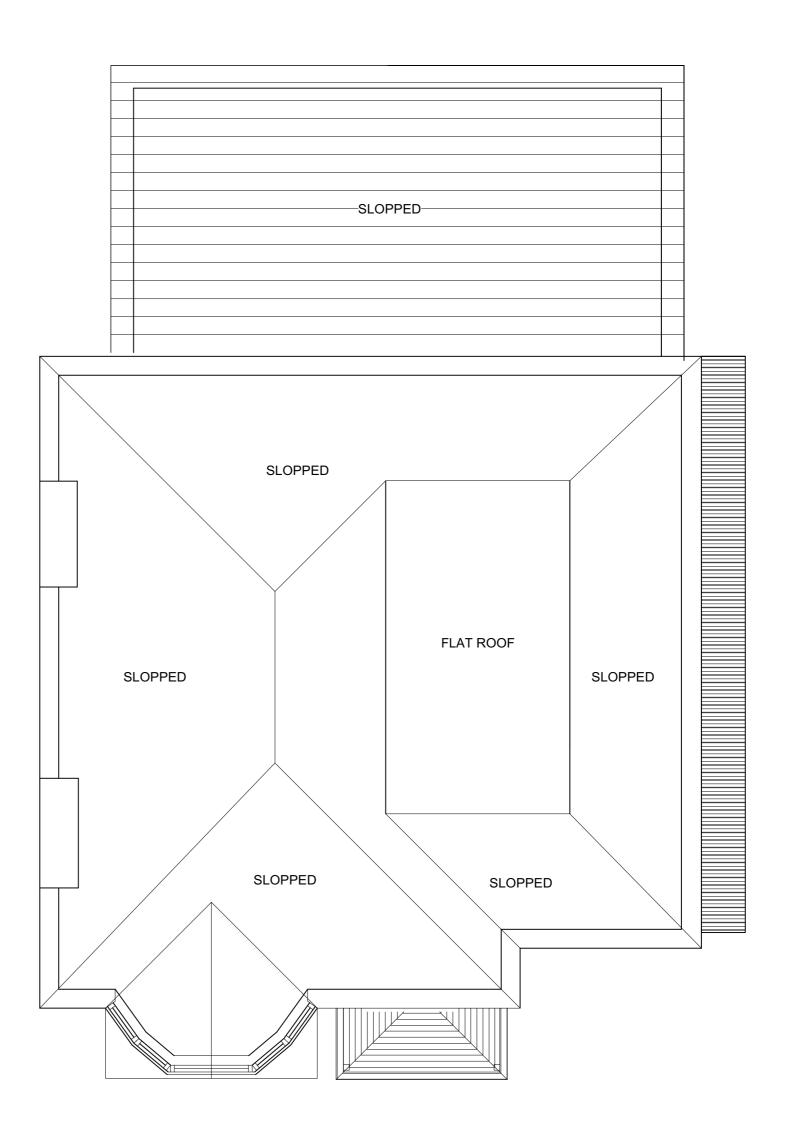

**EXISTING ROOF PLAN** Scale: 1:50

PROPOSED ROOF PLAN Scale: 1:50

| REV | DESCRIPTION | BY | DATE |
|-----|-------------|----|------|
|     |             |    |      |
|     |             |    |      |
|     |             |    |      |
|     |             |    |      |
|     |             |    |      |
|     |             |    |      |
|     |             |    |      |
|     |             |    |      |
|     |             |    |      |
|     |             |    |      |
|     |             |    |      |
|     |             |    |      |
|     |             |    |      |
|     |             |    |      |

### DESCRIPTION

**EXISTING AND PROPOSED ROOF** PLAN

SCALE DRAWN BY 1.50

20.11.23