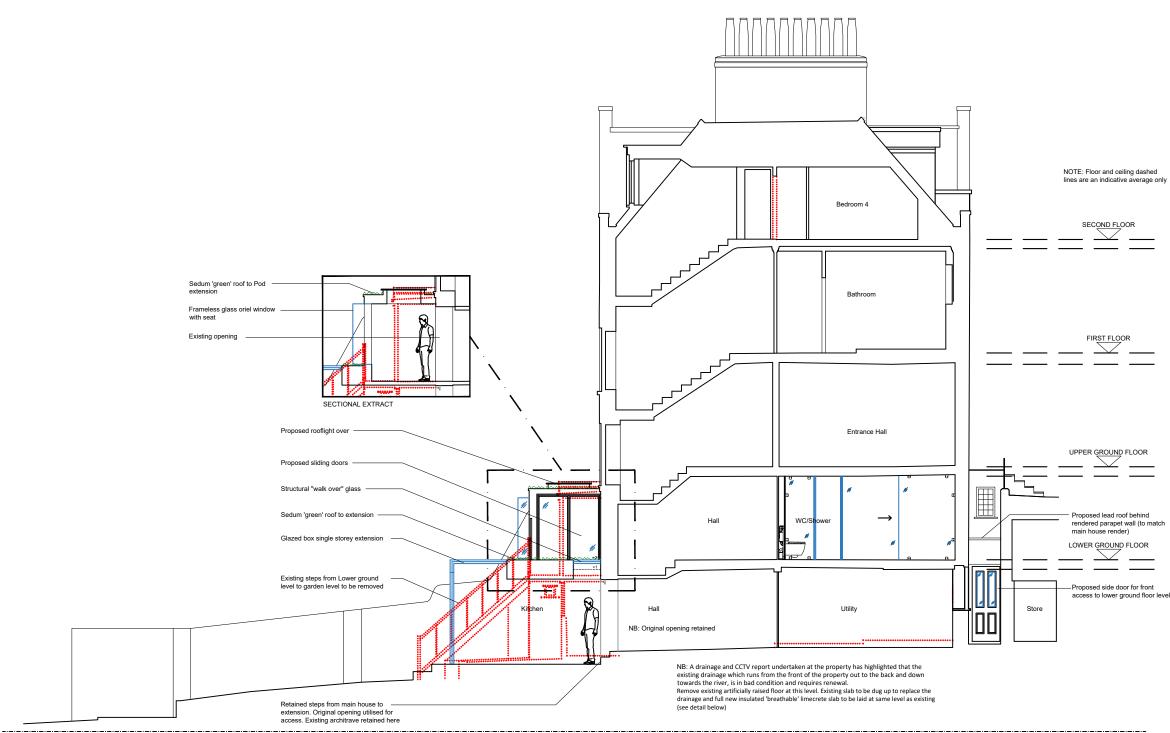

Proposed Section AA 1:100@A3

 Levels are in meters AOD unless stated otherwise
Dimensions govern. Do not scale off the drawing All dimensions to be verified on site before proceeding
All discrepancies on this drawing to be notified

### PROJECT 59 Petersham Road

Mr J Earle and Ms A O'Donnell

PROPOSED SECTION AA

Richmond TW10 6UT

DRAWING

## PLANNING

REVISIONS: 01: 13.09.24 Issued 00: 11.09.24 Issued

UPPER GROUND FLOOR

 $\leq$ 

SECOND FLOOR

NOTE: Floor and ceiling dashed lines are an indicative average only