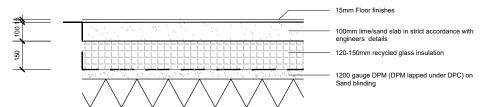

Proposed Section BB 1:100@A3



Proposed new limecrete slab Detail 1:20@A3



## Copyright: Place Architecture and Design Ltd.

#### NOTES:

- 1. Dimensions are in millimetres unless stated otherwise
- Levels are in meters AOD unless stated otherwise
  Dimensions govern. Do not scale off the drawing
- All dimensions to be verified on site before proceeding
  All discrepancies on this drawing to be notified in writing to the Architect.

REVISIONS: 01: 13.09.24 Issued 00: 11.09.24 Issued

## **PLANNING**

PROJECT 59 Petersham Road

Mr J Earle and Ms A O'Donnell

DRAWING

### PROPOSED SECTION BB

| SCALE                | PAPER SIZE | DATE     | DRAWN BY |
|----------------------|------------|----------|----------|
| 1:100                | A3         | SEPT'24  | SH       |
| DRAWING Nº           |            | REVISION |