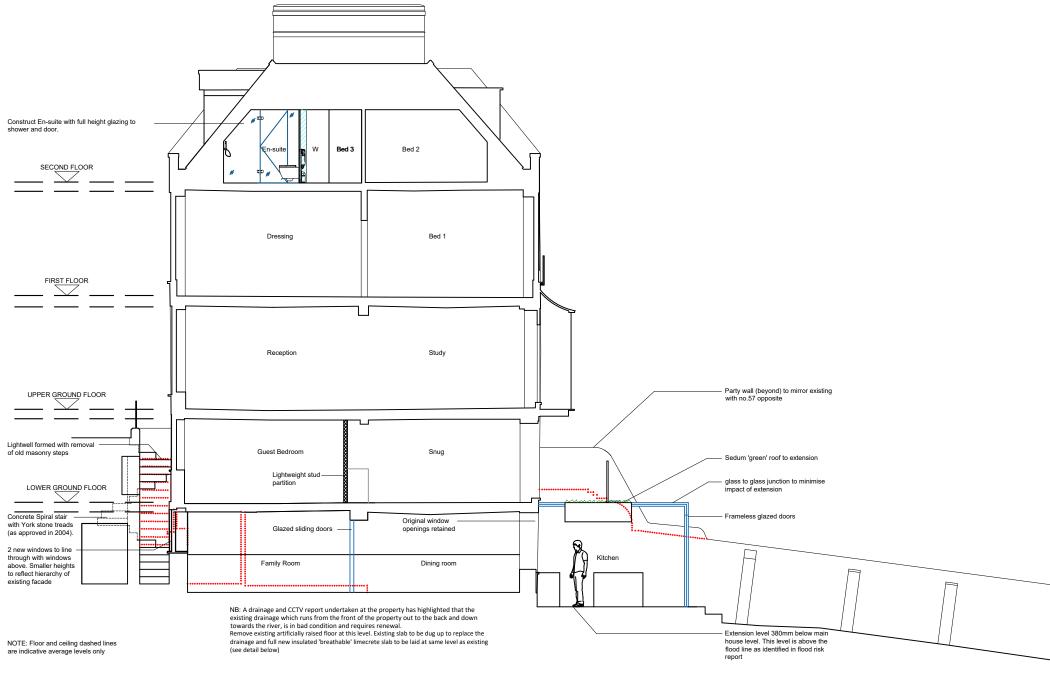

Proposed Section BB 1:100@A3



Proposed new limecrete slab Detail 1:20@A3



## Copyright: Place Architecture and Design Ltd.

#### NOTES:

- 1. Dimensions are in millimetres unless stated otherwise
- Levels are in meters AOD unless stated otherwise
  Dimensions govern. Do not scale off the drawing
- All dimensions to be verified on site before proceeding
  All discrepancies on this drawing to be notified in writing to the Architect.

REVISIONS: 01: 13.09.24 Issued 00: 11.09.24 Issued

## **PLANNING**

PROJECT 59 Petersham Road

Mr J Earle and Ms A O'Donnell

DRAWING

### PROPOSED SECTION BB

| SCALE                | PAPER SIZE | DATE     | DRAWN BY |
|----------------------|------------|----------|----------|
| 1:100                | A3         | SEPT'24  | SH       |
| DRAWING Nº