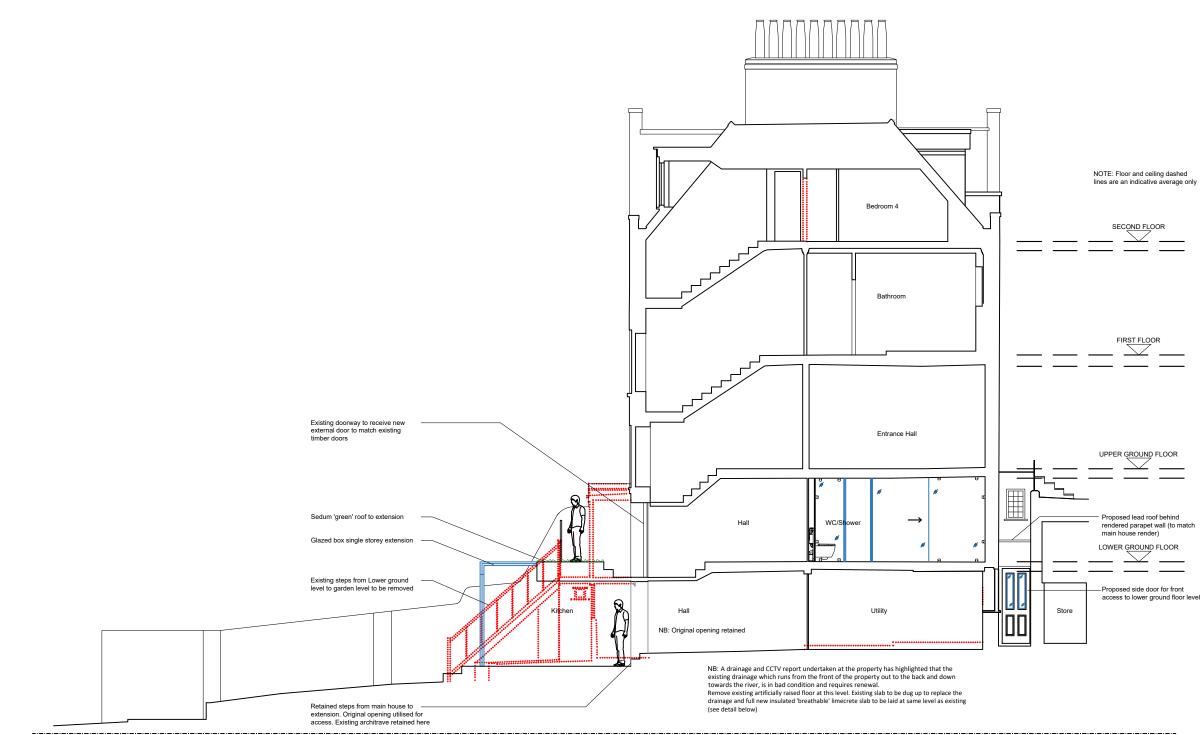

Proposed Section AA 1:100@A3

1. Dimensions are in millimetres unless stated otherwise Levels are in meters AOD unless stated otherwise
Dimensions govern. Do not scale off the drawing All dimensions to be verified on site before proceeding
All discrepancies on this drawing to be notified

SECOND FLOOR  $\smallsetminus$ 

NOTE: Floor and ceiling dashed lines are an indicative average only