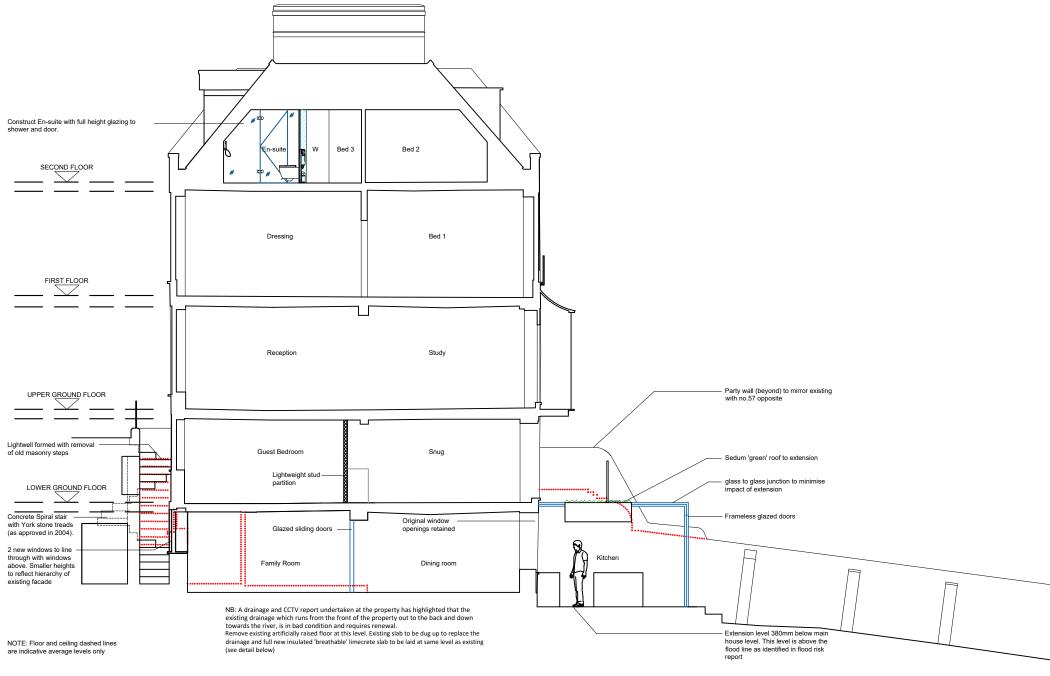

Proposed Section BB 1:100@A3

Proposed Detail 1.1 1:20@A3

Copyright: Place Architecture and Design Ltd.

## **PLANNING**

PROJECT 59 Petersham Road

Mr J Earle and Ms A O'Donnell

DRAWING

## PROPOSED SECTION BB

| SCALE                | PAPER SIZE | DATE     | DRAWN BY |
|----------------------|------------|----------|----------|
| 1:100                | A3         | SEPT'24  | SH       |
| DRAWING Nº           |            | REVISION |          |
| 22.15.SEPT24.SC2.261 |            | 01       |          |