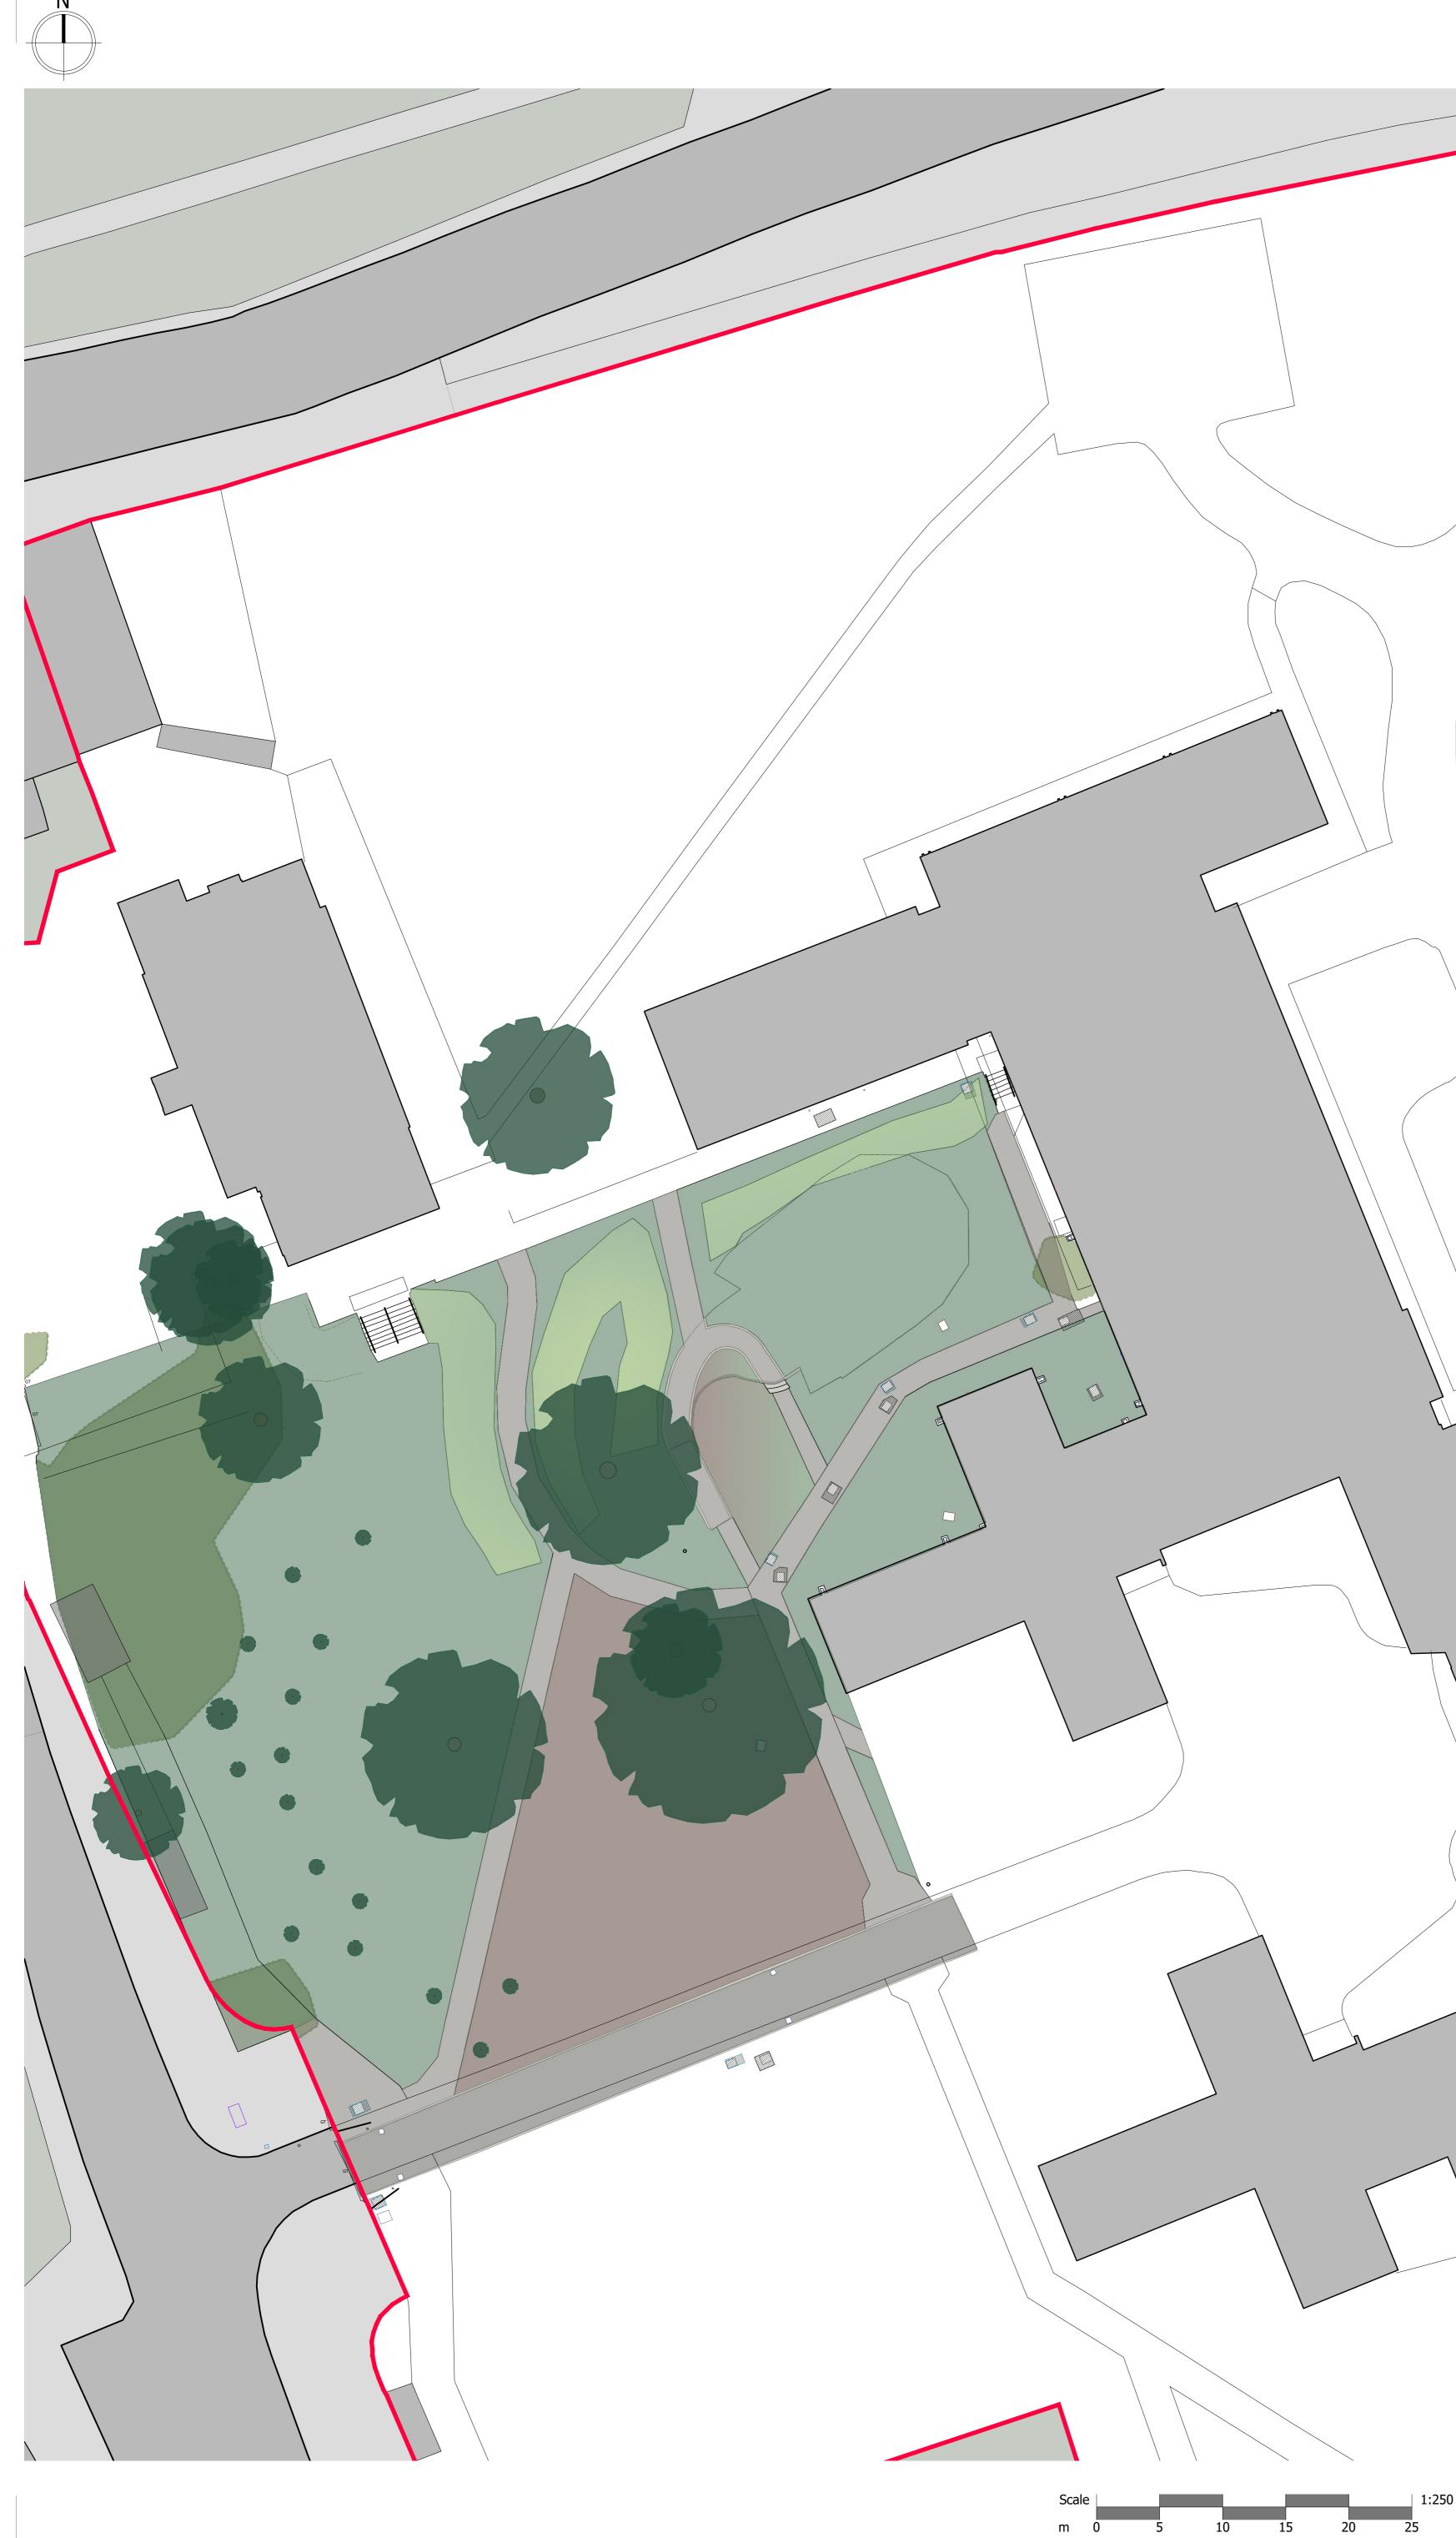

## **PLANNING**

A 24-09 Initial proposal omitted and new landscaping arrangement illustrated.

Rev. Date Revision

C Copyright

Guildford ~ London ~ Bath 8/9 Faraday Road, Guildford, Surrey GU1 1EA Tel: 01483 468666 Email: guildford@synergyLLP.com www.synergyLLP.com

Client:
The School Governors

Project address:
Grey Court School, Ham House
Ham Street, Richmond
Surrey TW10 7HN

Job title: Block Replacement

Drawing title:
Proposed Site Plan

| Scale: 1:250 @ A1 / 1:500 @ A3 | Drawn: SLM |
|--------------------------------|------------|
| Date: 01-05-2024               | Chkd: MRW  |
| Drawing No:                    | Rev:       |
| 13729(L)00-08                  | Α          |