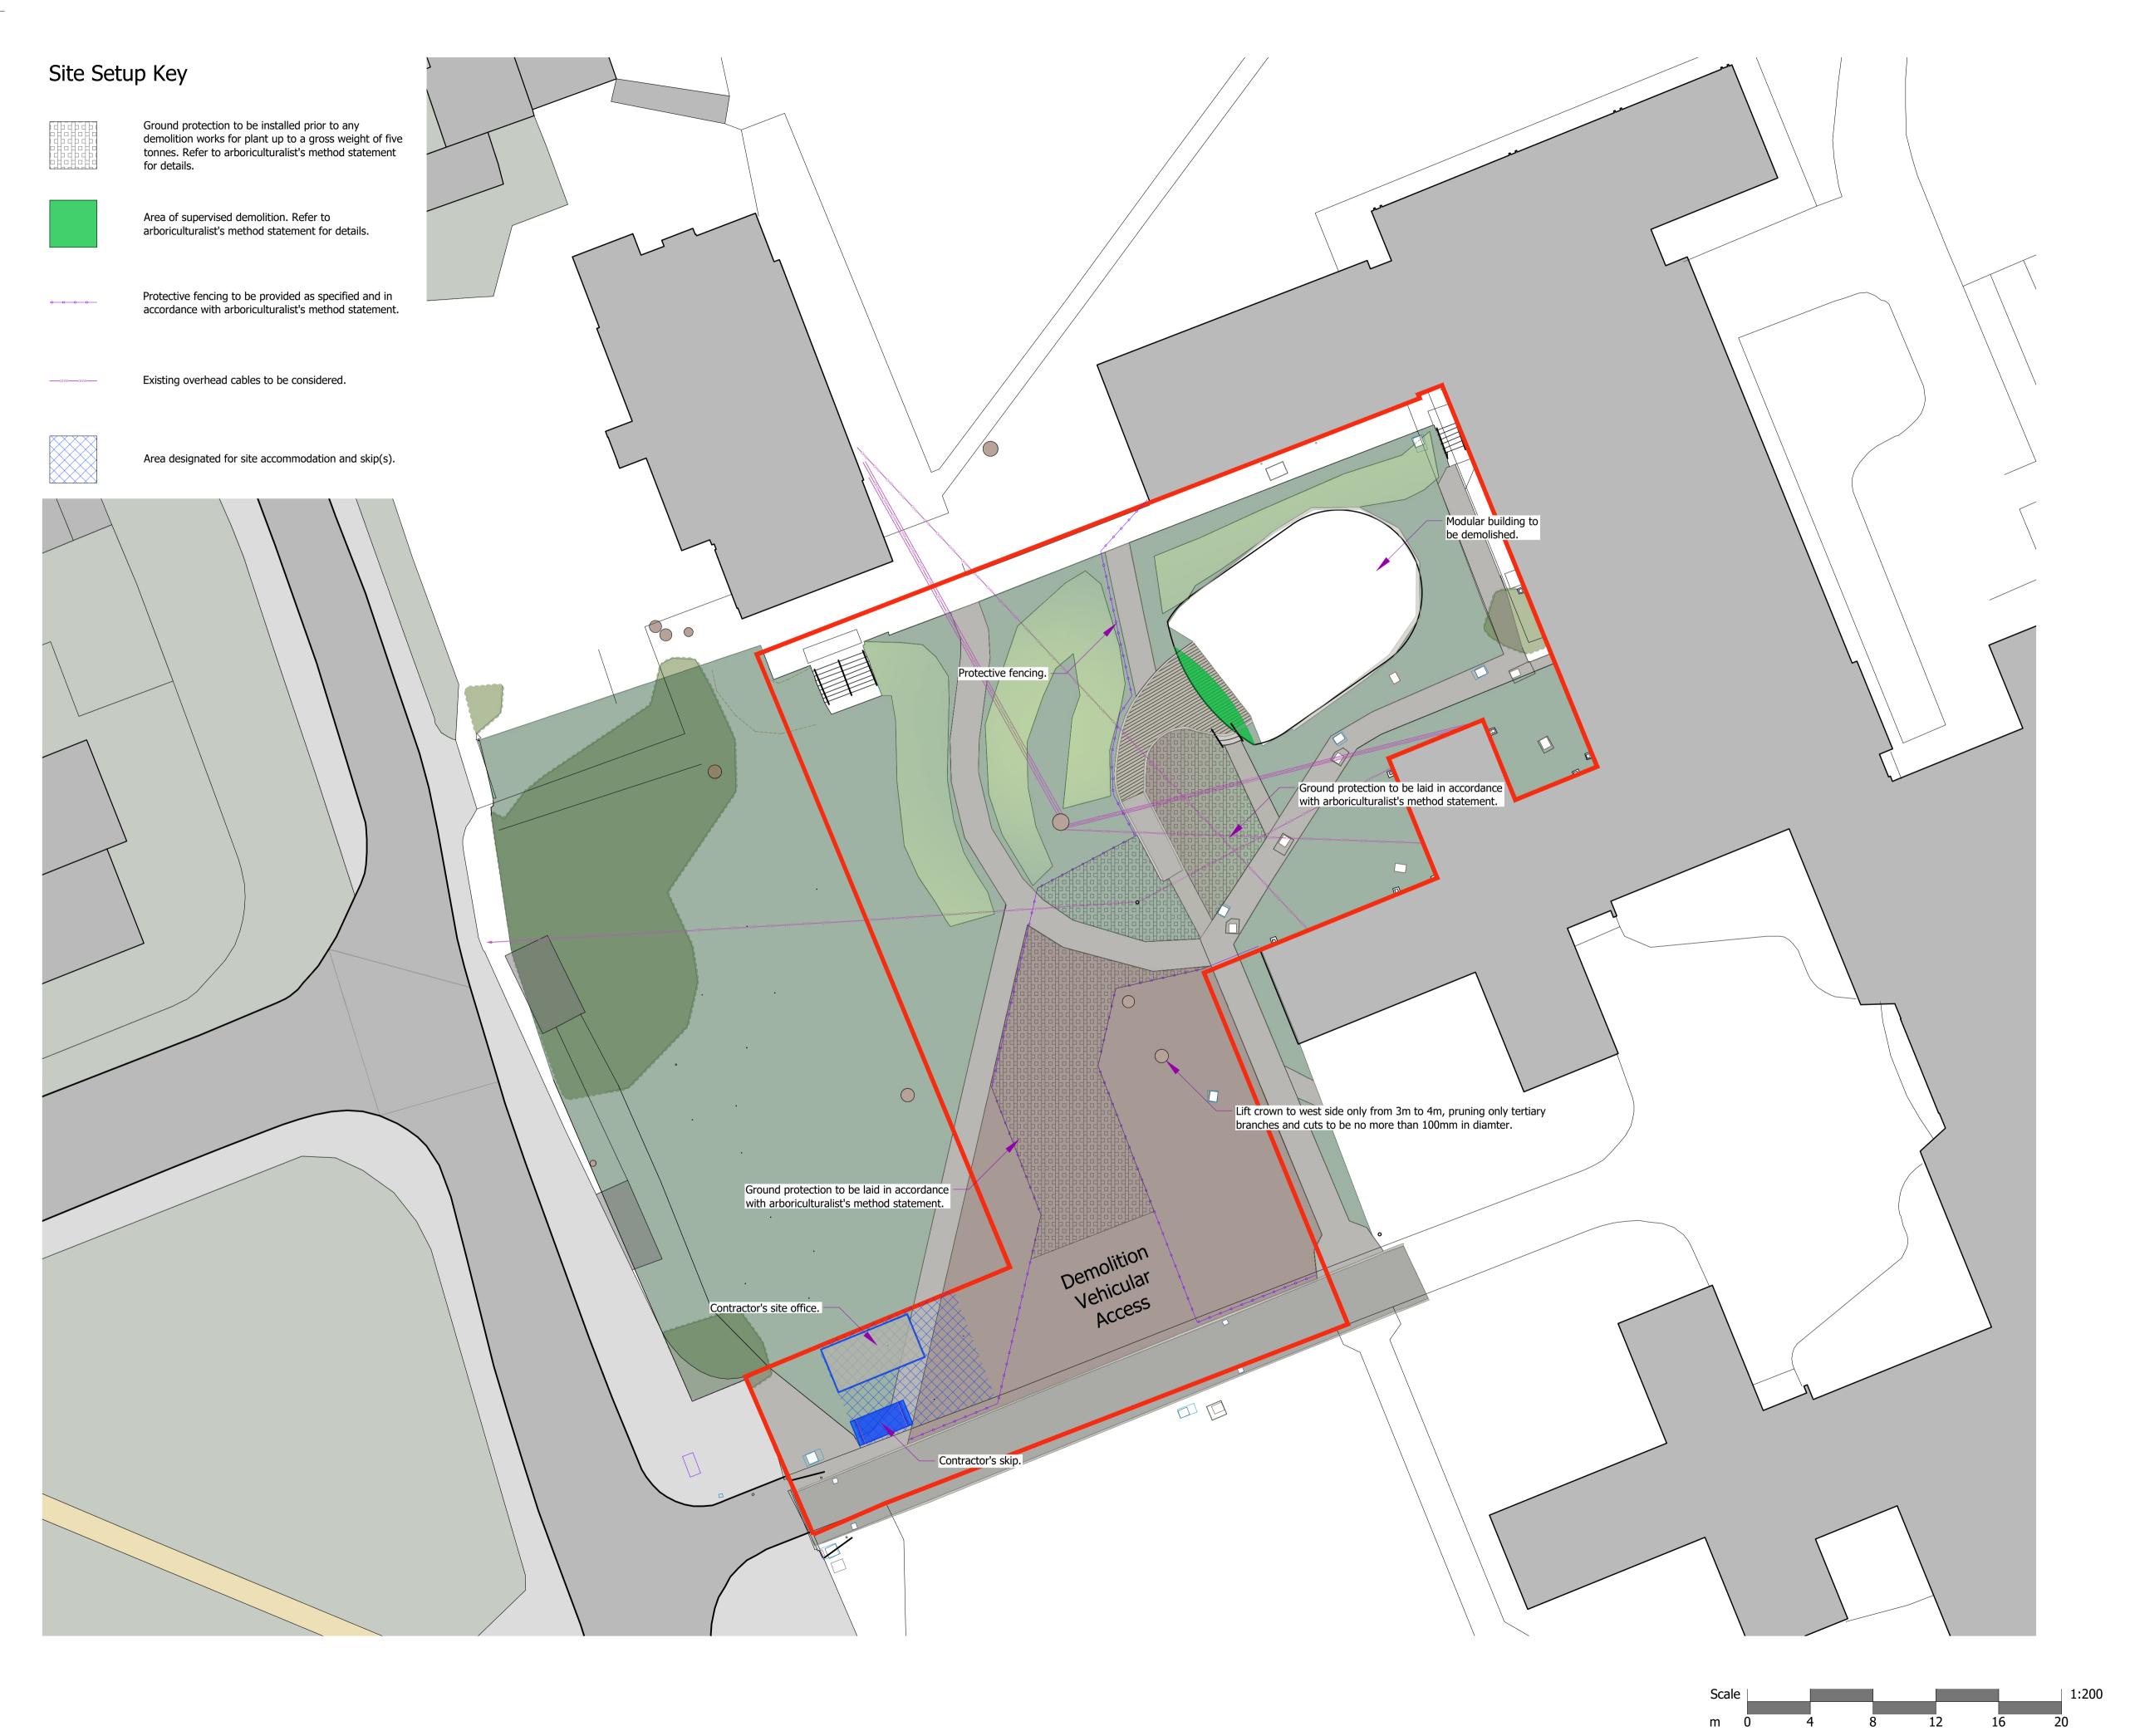

## **PLANNING**

A 23-09 Arboriculturalist's tree protection measures SLM indicated. Notes and key provided. Contractor's accommodation and skip location indicated and topographical information overlaid for greater context. Rev. Date Revision

Job title: Block Replacement

Drawing title:
Proposed Site Setup Plan

| Scale: 1:200 @ A1 / 1:400 @ A3 | Drawn: SLM |
|--------------------------------|------------|
| Date: 01-05-2024               | Chkd: MRW  |
| Drawing No:                    | Rev:       |
| 13729(L)20-10                  | Α          |