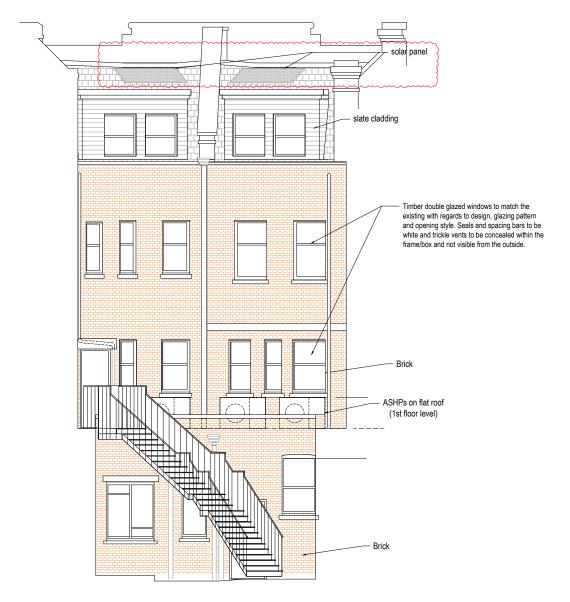

PROPOSED REAR ELEVATION

## DRAWING

Proposed North Elevations showing rear metal stairs

18 Farnham Road Guildford Surrey, GU1 4XA

LEWISAND HICKEY

Tel: 01483 560 908 Fax: 01483 560 660 Email: guildford@lewishickey.com

HYA

| SCALE      | DATE       | DRAWN    | CHECKED |
|------------|------------|----------|---------|
| 1:100      | 18.09.2024 | HYA      |         |
| PROJECT No | DRAWING No | STATUS   | REV     |
| G4788      | P-35       | PLANNING | 01      |