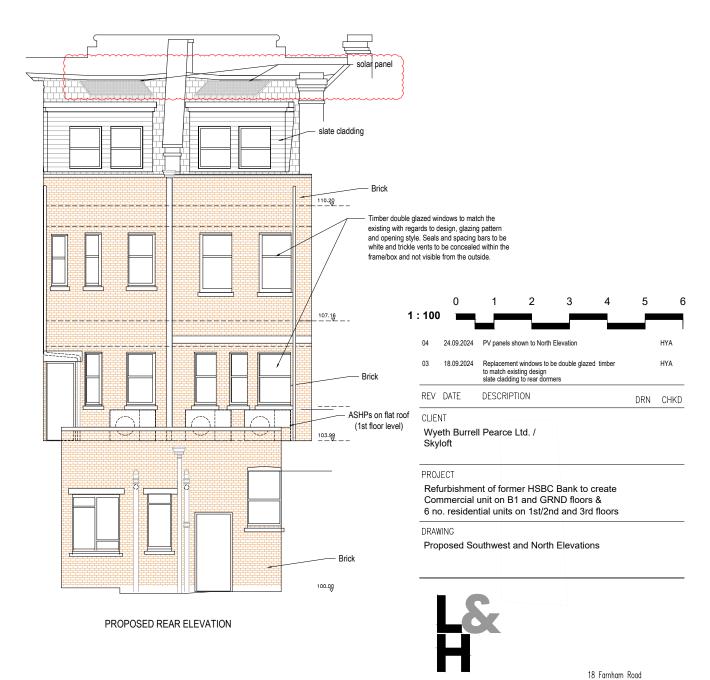

2. Partial Service: Any discrepancies with site or other information is to be advised to the Architect / Designer and direction or approval is to be sought before the implementation of the detail.
  3. Block and site plans are reproduced under license from the Ordnance Survey.
  4. Do not scale this drawing.
  5. For the purpose of coordination, all relevant parties must check this information prior to implementation and report any discrepancies to the Architect / Designer.

Guildford Surrey, GU1 4XA

DRAWN

HYA

STATUS

LEWISAND HICKEY

DATE

19.06.2024

DRAWING No

P-17

SCALE

1:100

G4788

PROJECT No

Tel: 01483 560 908 Fax: 01483 560 660

PLANNING 04

Email: guildford@lewishickey.com

CHECKED

Ordnance Survey, (c) Crown Copyright 2024. All rights reserved. Licence number 100022432