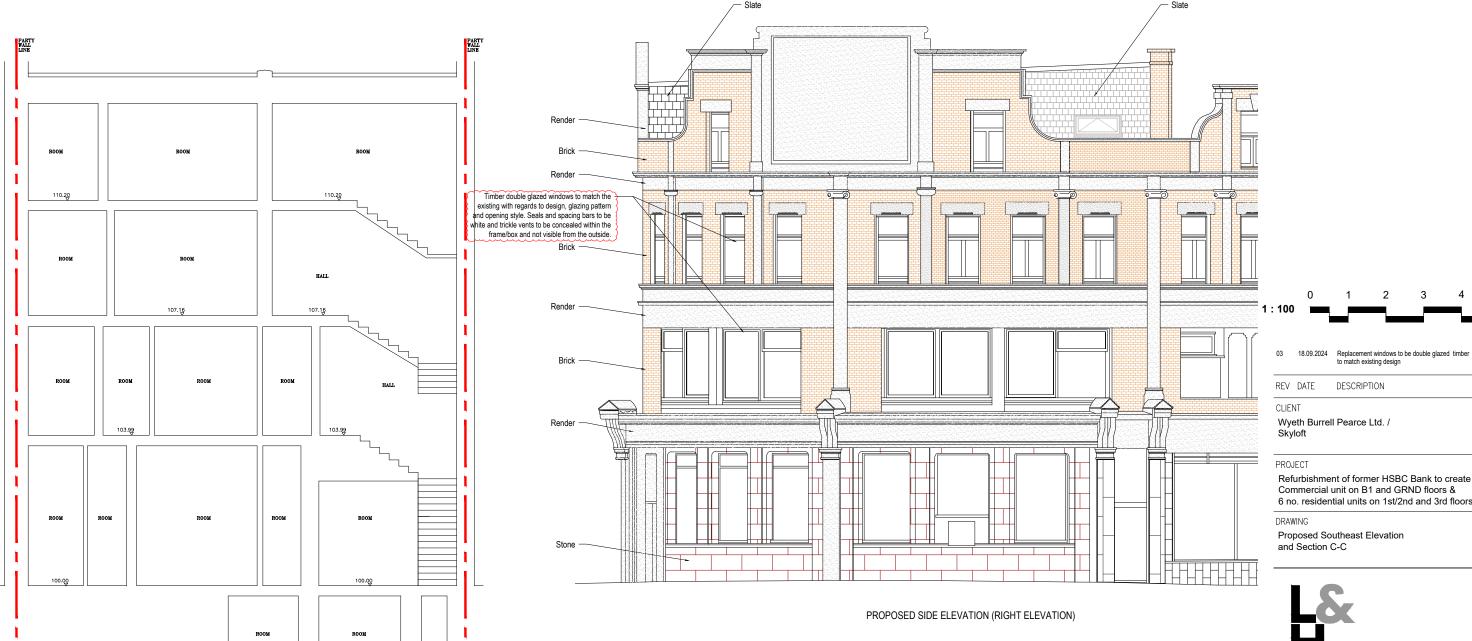

CROSS SECTION SECTION C-C

## CLIENT

Wyeth Burrell Pearce Ltd. / Skyloft

Refurbishment of former HSBC Bank to create Commercial unit on B1 and GRND floors & 6 no. residential units on 1st/2nd and 3rd floors

Proposed Southeast Elevation and Section C-C