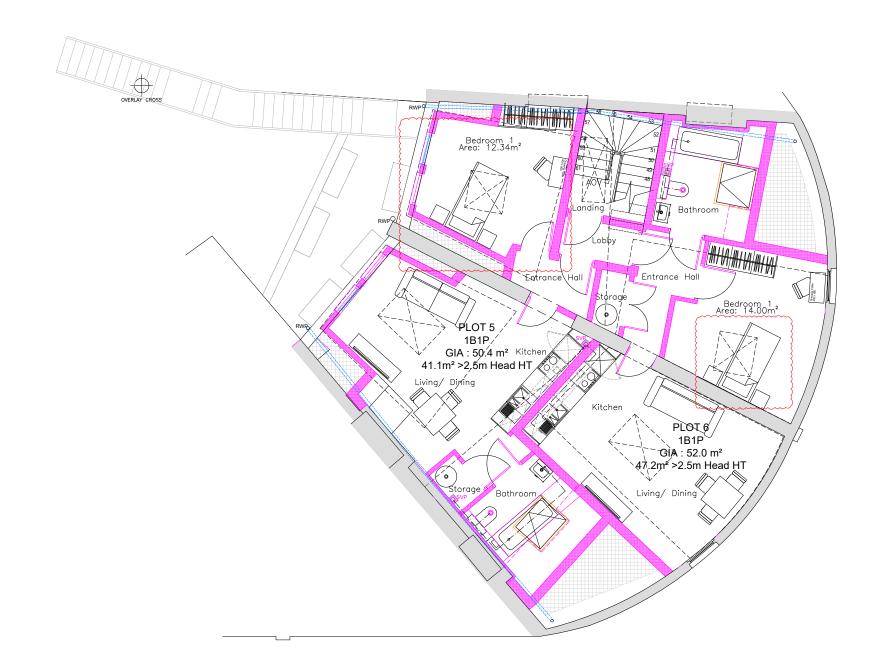

PROPOSED 3RD FLOOR PLAN 1:100 -1 -2 3 4

Proposed Third Floor Plan

18 Farnham Road Guildford Surrey, GU1 4XA

LEWISAND HICKEY

Tel: 01483 560 908 Fax: 01483 560 660 Email: guildford@lewishickey.com

DRN CHKD

| SCALE      | DATE       | DRAWN    | CHECKED |
|------------|------------|----------|---------|
| 1:100      | 13.06.2024 | HYA      |         |
| PROJECT No | DRAWING No | STATUS   | REV     |
| G4788      | P-05       | PLANNING | 05      |