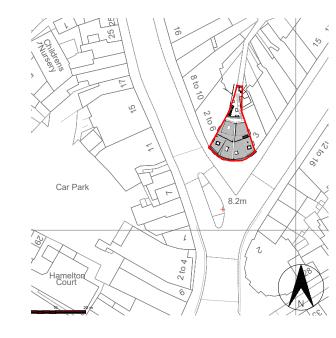

## **LOCATION PLAN**

REV DATE DESCRIPTION

CLIENT

Wyeth Burrell Pearce Ltd. / Skyloft

Refurbishment of former HSBC Bank to create Commercial unit on B1 and GRND floors & 6 no. residential units on 1st/2nd and 3rd floors