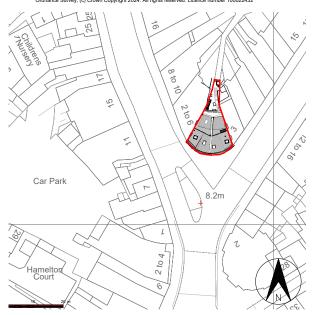

| LOCATION PLAN |            |                                                                                                                                        |     |    |    |     |        |  |  |  |
|---------------|------------|----------------------------------------------------------------------------------------------------------------------------------------|-----|----|----|-----|--------|--|--|--|
|               | 0          | 10                                                                                                                                     | 20  | 30 | 40 | 50  | 60     |  |  |  |
| 1:            | 1250       |                                                                                                                                        |     |    |    |     |        |  |  |  |
| 11            | 24.09.2024 | 10 secured cycle storage for resi - 2 for commercial<br>commercial /domestic refuse /recycling located seperately                      |     |    |    |     |        |  |  |  |
| 10            | 18.09.2024 | 12 secured cycle parking shown<br>seperation of commercial /domestic refuse /recycling shown<br>note added for refuse collection route |     |    |    |     |        |  |  |  |
| REV           | DATE       | DESCRIPT                                                                                                                               | ION |    |    | DRI | N CHKD |  |  |  |
| CLIENT        |            |                                                                                                                                        |     |    |    |     |        |  |  |  |