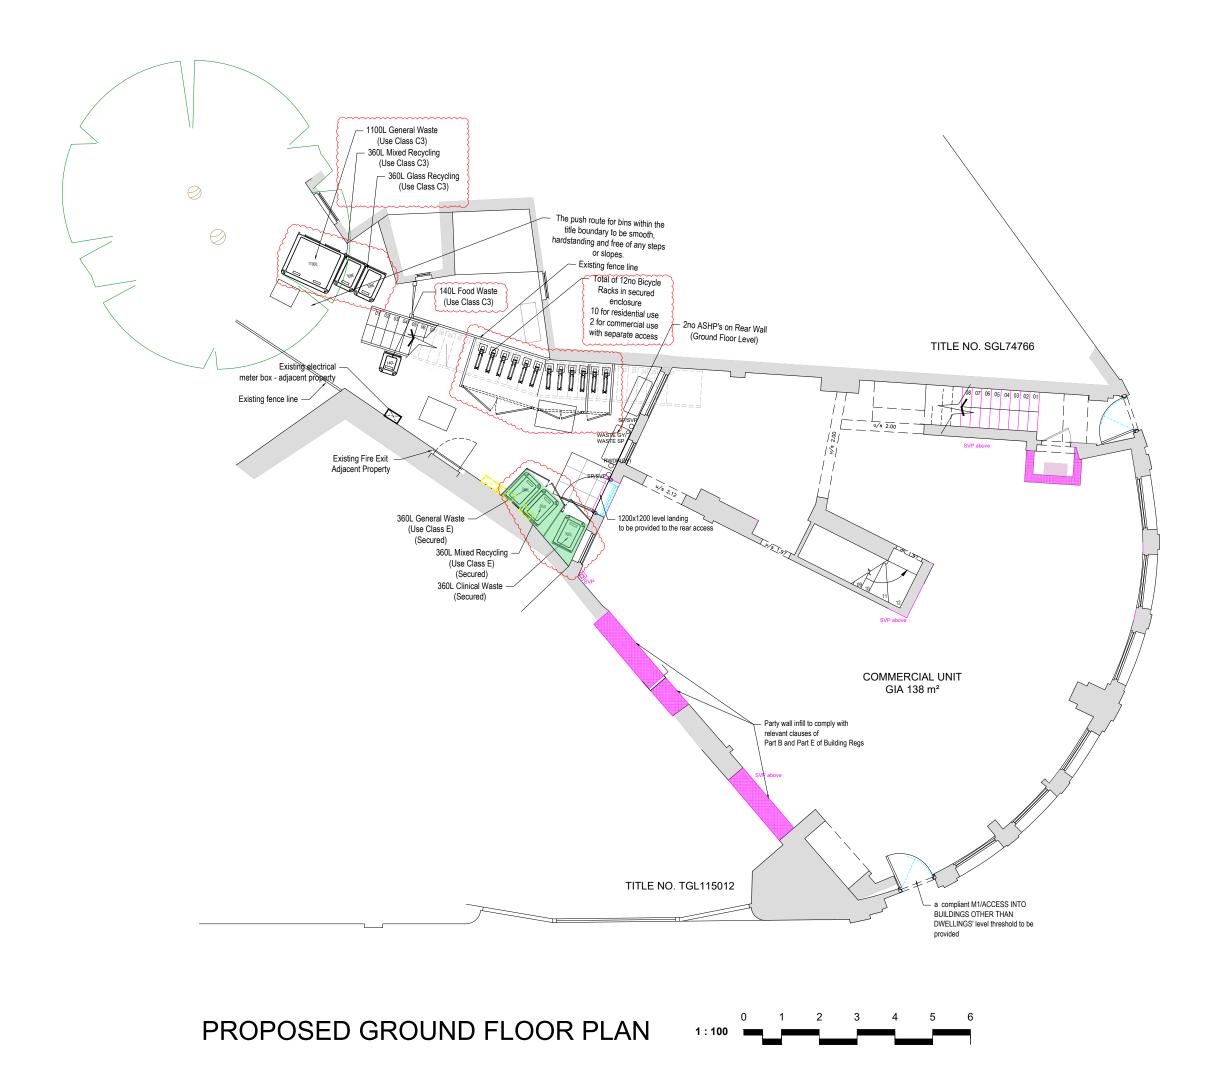

| LOCATION PLAN |            |                                                                                                                                        |     |    |    |     |        |  |  |  |
|---------------|------------|----------------------------------------------------------------------------------------------------------------------------------------|-----|----|----|-----|--------|--|--|--|
|               | 0          | 10                                                                                                                                     | 20  | 30 | 40 | 50  | 60     |  |  |  |
| 1:            | 1250       |                                                                                                                                        |     |    |    |     |        |  |  |  |
| 11            | 24.09.2024 | 10 secured cycle storage for resi - 2 for commercial<br>commercial /domestic refuse /recycling located seperately                      |     |    |    |     |        |  |  |  |
| 10            | 18.09.2024 | 12 secured cycle parking shown<br>seperation of commercial /domestic refuse /recycling shown<br>note added for refuse collection route |     |    |    |     |        |  |  |  |
| REV           | DATE       | DESCRIPT                                                                                                                               | ION |    |    | DRI | N CHKD |  |  |  |
| CLIENT        |            |                                                                                                                                        |     |    |    |     |        |  |  |  |

## PROJECT

Refurbishment of former HSBC Bank to create Commercial unit on B1 and GRND floors & 6 no. residential units on 1st/2nd and 3rd floors

DRAWING

Proposed Ground Floor Plan

LEWISAND HICKEY

18 Farnham Road Guildford Surrey, GU1 4XA